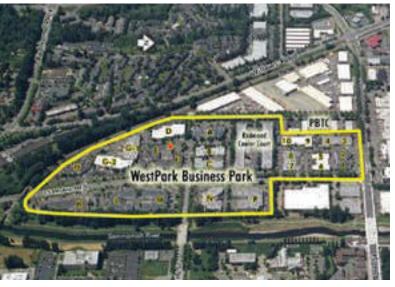

# FOR SUBLEASE WESTPARK BUSINESS PARK, BLDG. N SUITE 140

8620 154TH AVE., NE, REDMOND, WA 98052

### **BUILDING HIGHLIGHTS**

- PARKING RATIO OF 3.20/1000 SF
- EASY ACCESS TO SR-520 & I-405, ALONG WITH BUS LINES
- ON-SITE TENANT AMENITY CENTER (WESTPARK HUB) INCLUDES: MULTIPLE CONFERENCE ROOMS, GYM, SHOWERS, INDOOR BIKE STORAGE, BASKETBALL COURT, AND A NEW COFFEE SHOP.