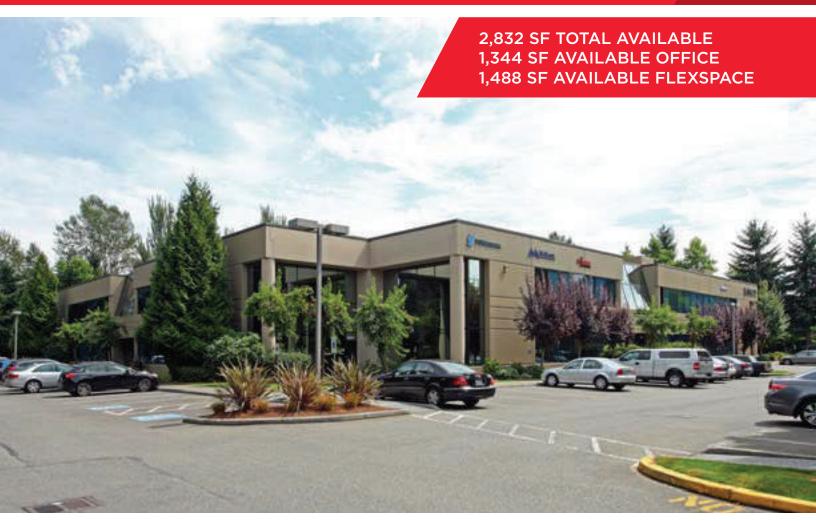

## PROPERTY HIGHLIGHTS

- OFFICE/FLEX SPACE, AVAILABLE NOW
- RATE: NEGOTIABLE
- STRONG CREDIT SUBLANDLORD
- SOME FURNITURE CAN BE MADE AVAILABLE
- SUBLEASE AVAILABLE THROUGH 12/31/29, SUB-LANDLORD WILL CONSIDER SHORTER
- ADDITIONAL SPACE CAN BE MADE AVAILABLE
- ONE GRADE LEVEL DOOR & ACCESS TO ONE DOCK HIGH.
- WAREHOUSE SPACE HAS SPRINKLERED DROPPED CEILING
- CLEAR HEIGHT: 9-10', GRID CAN BE REMOVED FOR ADDITIONAL CLEARANCE