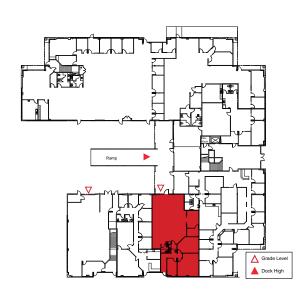

154TH AVE., NE, REDMOND, WA 98052





## **Trevor Youngren**Managing Director

Managing Director +1 425 443 5869 trevor.youngren@cushwake.com

### **McCaleb Nesseler-Cass**

Associate +1 971 806 2379 mccaleb.nesselercass@cushwake.com

## PROPERTY HIGHLIGHTS

- OFFICE/FLEX SPACE, AVAILABLE NOW
- RATE: NEGOTIABLE
- STRONG CREDIT SUBLANDLORD
- SOME FURNITURE CAN BE MADE AVAILABLE
- SUBLEASE AVAILABLE THROUGH 12/31/29, SUB-LANDLORD WILL CONSIDER SHORTER
- ADDITIONAL SPACE CAN BE MADE AVAILABLE
- ONE GRADE LEVEL DOOR & ACCESS TO ONE DOCK HIGH.
- WAREHOUSE SPACE HAS SPRINKLERED DROPPED CEILING
- CLEAR HEIGHT: 9-10', GRID CAN BE REMOVED FOR ADDITIONAL CLEARANCE



# FOR SUBLEASE WESTPARK BUSINESS PARK, BLDG. N SUITE 140

8620 154TH AVE., NE, REDMOND, WA 98052



### **FLOORPLANS**

SUITE 140





### **BUILDING HIGHLIGHTS**

- PARKING RATIO OF 3.20/1000 SF
- EASY ACCESS TO SR-520 & I-405, ALONG WITH BUS LINES
- ON-SITE TENANT AMENITY CENTER (WESTPARK HUB) INCLUDES: MULTIPLE CONFERENCE ROOMS, GYM, SHOWERS, INDOOR BIKE STORAGE, BASKETBALL COURT, AND A NEW COFFEE SHOP.

### **Trevor Youngren**

Managing Director +1 425 443 5869 trevor.youngren@cushwake.com

### **McCaleb Nesseler-Cass**

Associate +1 971 806 2379 mccaleb.nesselercass@cushwake.com