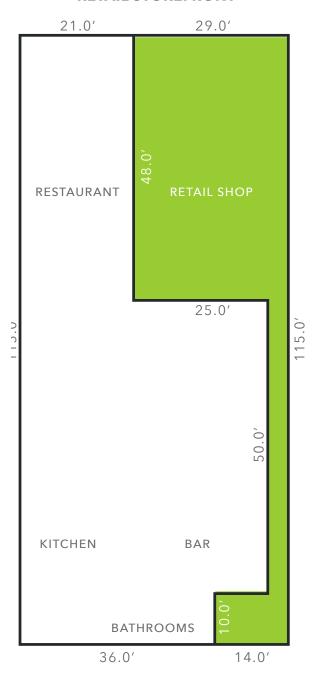

central business district is referred to as The Junction, with the primary thoroughfare being California Avenue and features a mix of retail, restaurants and professional services.

### **DEMOGRAPHICS**

| TOTAL HOUSEHOLDS  | 36,000                                                                     |
|-------------------|----------------------------------------------------------------------------|
| AVERAGE HH INCOME | \$154,000 (1 MILE)                                                         |
| POPULATION        | 28,464, WITH 1.6% PROJECTED POPULATION GROWTH                              |
| TRAFFIC           | CALIFORNIA AVENUE SW: DAILY COUNTS RANGING FROM 10,000 TO 15,000 VEHICLES. |

98 WALK SCORE

<sup>\* 2023</sup> DEMOGRAPHICS BASED ON A 2-MILE RADIUS

### **RETAIL STOREFRONT**







#### FOR MORE INFORMATION PLEASE CONTACT:

TRACY CORNELL

tracyc@gibraltarusa.com 206.948.0630

SUSI MUSI

susi@susimusiandco.com 206.214.5468





This information has been obtained from sources believed reliable. No guarantee, warranty or representation, express or implied, is made as to the accuracy of the information contained herein, and same is submitted subject to errors, omissions, change of price, rental or other conditions withdrawal without notice, and to any special listing conditions, imposed by our principals. Any projections, opinions, assumptions or estimates used are for example only and do not represent the current or future performance of the property.