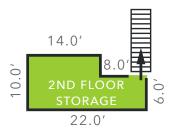

ntral business district is referred to as The Junction, with the primary thoroughfare being California Avenue and features a mix of retail, restaurants and professional services.

### **DEMOGRAPHICS**

| TOTAL HOUSEHOLDS  | 36,000                                                                     |
|-------------------|----------------------------------------------------------------------------|
| AVERAGE HH INCOME | \$154,000 (1 MILE)                                                         |
| POPULATION        | 28,464, WITH 1.6% PROJECTED POPULATION GROWTH                              |
| TRAFFIC           | CALIFORNIA AVENUE SW: DAILY COUNTS RANGING FROM 10,000 TO 15,000 VEHICLES. |

98 WALK SCORE

<sup>\* 2023</sup> DEMOGRAPHICS BASED ON A 2-MILE RADIUS

### **RETAIL STOREFRONT**







#### FOR MORE INFORMATION PLEASE CONTACT:

TRACY CORNELL

tracyc@gibraltarusa.com 206.948.0630

SUSI MUSI

susi@susimusiandco.com 206.214.5468





This information has been obtained from sources believed reliable. No guarantee, warranty or representation, express or implied, is made as to the accuracy of the information contained herein, and same is submitted subject to errors, omissions, change of price, rental or other conditions withdrawal without notice, and to any special listing conditions, imposed by our principals. Any projections, opinions, assumptions or estimates used are for example only and do not represent the current or future performance of the property.