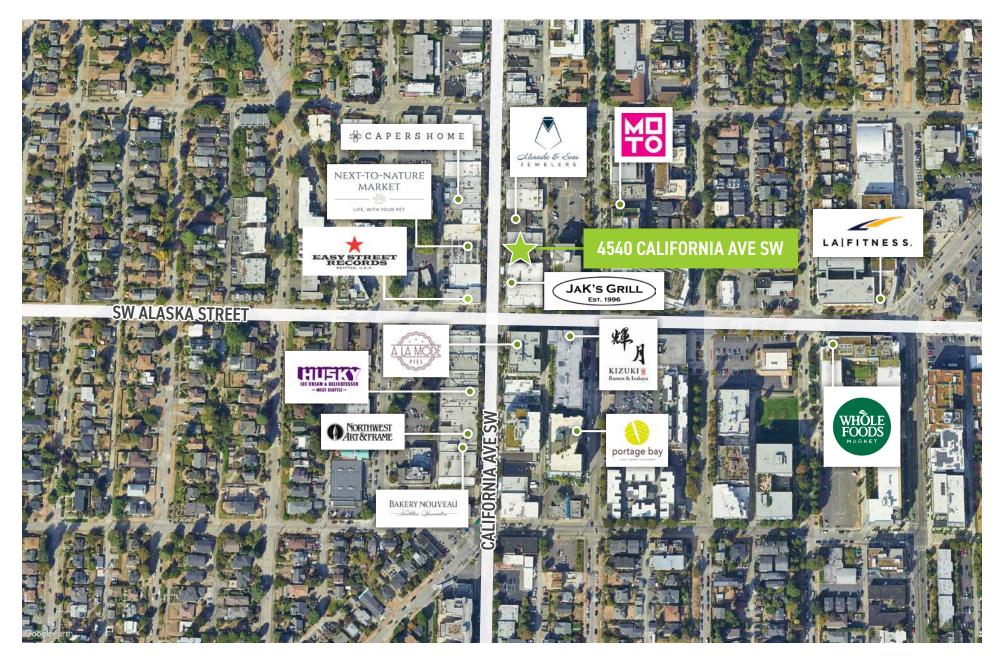

- · Ideal for retail, boutique, or specialty services
- · Excellent location on bustling California Ave
- · Surrounded by successful businesses and popular destinations
- Ample street parking for customers
- \$6000/per month rent + \$2.81/per SF/per month
- · Soaring 20ft Ceilings
- · Available immediately

# **WEST SEATTLE**

West Seattle, a prominent neighborhood in Seattle, Washington, is situated at the westernmost point of the City of Seattle, offers spectacular views of the Olympic Mountains to the west and the Cascades to the east. This historic and eclectic neighborhood comprises several micro-neighborhoods and business districts. The central business district is referred to as The Junction, with the primary thoroughfare being California Avenue and features a mix of retail, restaurants and professional services.