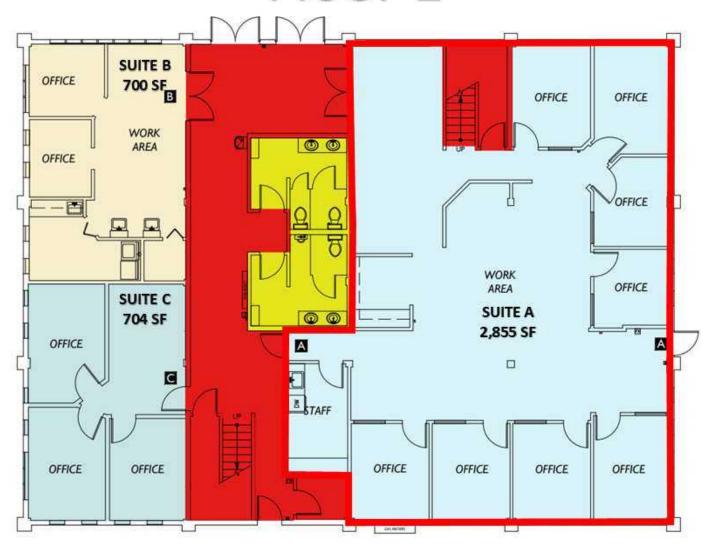

# Floor 1

Jason Hearn

(360) 701-3490

jason.hearn@coldwellbankercommercialdanforth.com

Bob Fredrickson, CCIM

(206) 595-7232

3905 Martin Way E Olympia, WA 98506

#### **OFFERING SUMMARY**

| Lease Rate:    | \$20 SF/yr          |
|----------------|---------------------|
| Lease Type:    | Modified Gross (MG) |
| Building Size: | 9,600 SF            |
| Available SF:  |                     |
| Suite A:       | 2,855 SF            |
| Suite A1:      | 1,240 SF            |
| Lot Size:      | 0.81 Acres          |
| Year Built:    | 1988                |