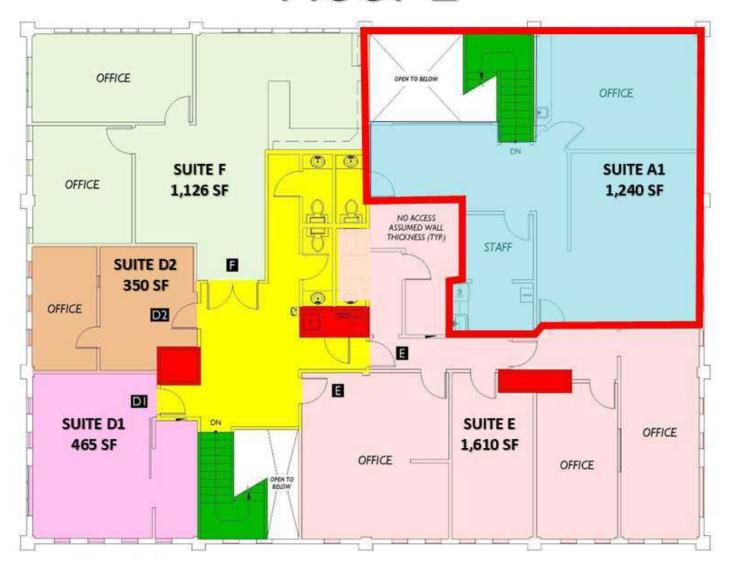

# Floor 2

Jason Hearn

(360) 701-3490

jason.hearn@coldwellbankercommercialdanforth.com

Bob Fredrickson, CCIM (206) 595-7232

#### **OFFERING SUMMARY**

| Lease Rate:    | \$20 SF/yr          |
|----------------|---------------------|
| Lease Type:    | Modified Gross (MG) |
| Building Size: | 9,600 SF            |
| Available SF:  |                     |
| Suite A:       | 2,855 SF            |
| Suite A1:      | 1,240 SF            |
| Lot Size:      | 0.81 Acres          |
| Year Built:    | 1988                |