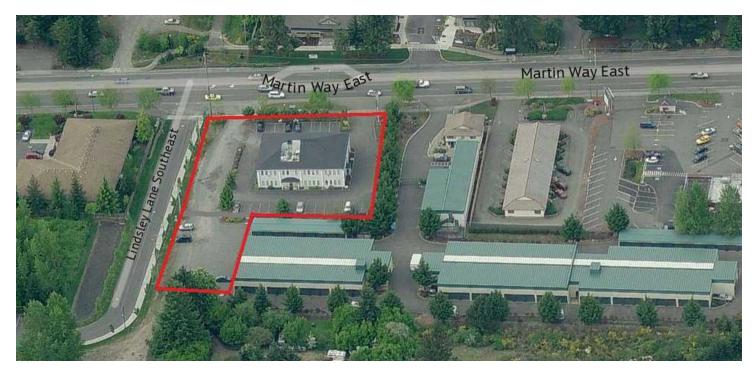

#### **PROPERTY OVERVIEW**

Professional office building close to amenities. Easy access to I-5 and downtown Olympia and Lacey. Plenty of parking in front and rear of building.