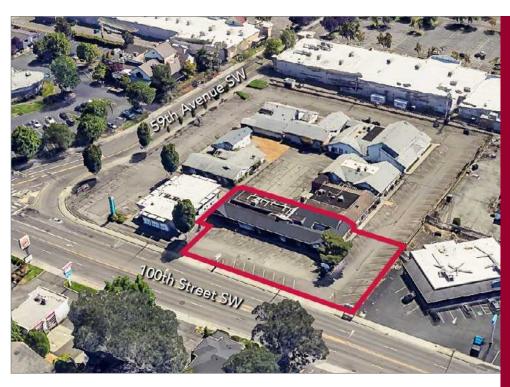

## **PROPERTY INFORMATION**

Ideal full building opportunity for lease in the heart of Lakewood with a mix of existing retail and office users. Building layout and existing buildout make suite-sizes flexible. The building was updated in 2017 including roof, HVAC, finishes, and bathrooms.

7,428 SF **BUILDING SIZE:** 

Divisible to 446 SF

LEASE RATE: \$24.00 PSF/Yr Gross

Separately metered electric

**AVAILABLE:** Suite 24/25: 3,345 SF

(CAN BE COMBINED) (Divisible to 1,330 SF & 2,015 SF)

Basement: 1,082 SF

\$24.00 PSF/YR Gross LEASE RATE:

Separately metered electric

**YEAR BUILT:** 1964

YEAR UPDATED: 2017

**ZONING:** Lakewood CBD