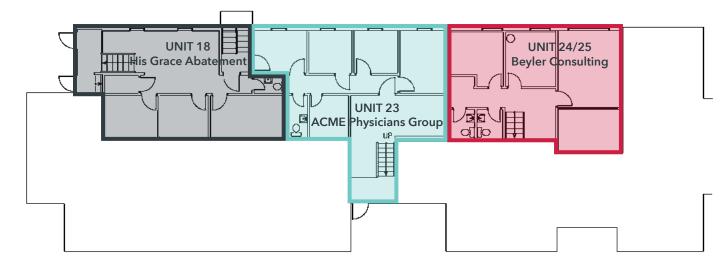

#### **DOWNSTAIRS**

7,428 SF **BUILDING SIZE:** 

Divisible to 446 SF

LEASE RATE: \$24.00 PSF/Yr Gross

Separately metered electric

**AVAILABLE:** Suite 24/25: 3,345 SF

(CAN BE COMBINED) (Divisible to 1,330 SF & 2,015 SF)

Basement: 1,082 SF