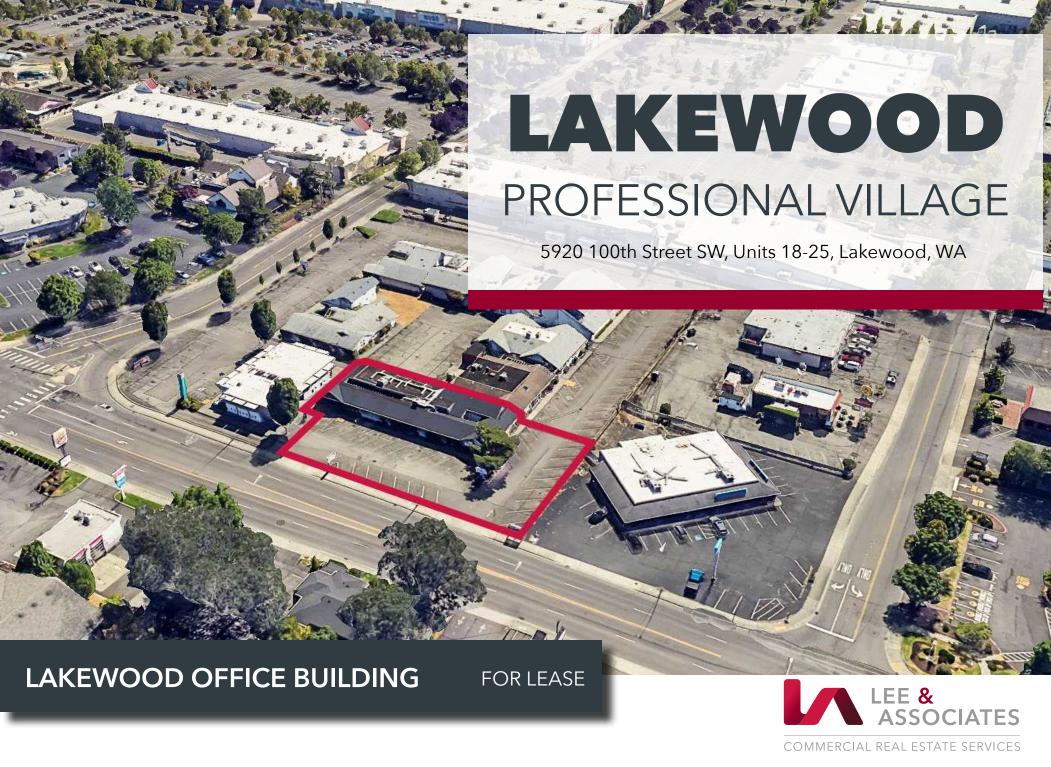

## **PROPERTY INFORMATION**

Ideal full building opportunity for lease in the heart of Lakewood with a mix of existing retail and office users. Building layout and existing buildout make suite-sizes flexible. The building was updated in 2017 including roof, HVAC, finishes, and bathrooms.

7,428 SF **BUILDING SIZE:** 

Divisible to 446 SF

LEASE RATE: \$24.00 PSF/Yr Gross

Separately metered electric

**AVAILABLE:** Suite 24/25: 3,345 SF

(CAN BE COMBINED) (Divisible to 1,330 SF & 2,015 SF)

Basement: 1,082 SF

\$24.00 PSF/YR Gross LEASE RATE:

Separately metered electric

**YEAR BUILT:** 1964

YEAR UPDATED: 2017

**ZONING:** Lakewood CBD