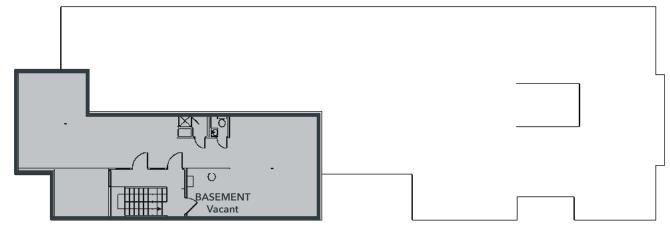

#### **BASEMENT**

7,428 SF **BUILDING SIZE:** 

Divisible to 446 SF

LEASE RATE: \$24.00 PSF/Yr Gross

Separately metered electric

**AVAILABLE:** Suite 24/25: 3,345 SF

(CAN BE COMBINED) (Divisible to 1,330 SF & 2,015 SF)

Basement: 1,082 SF