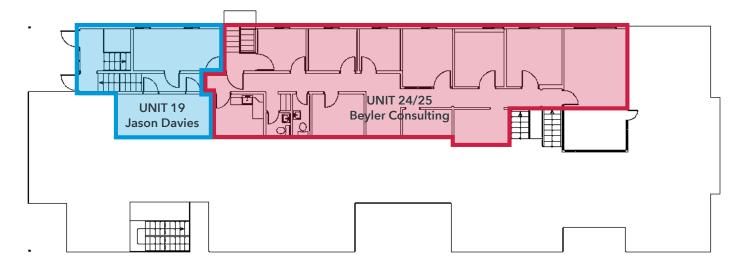

7,428 SF **BUILDING SIZE:** 

Divisible to 446 SF

LEASE RATE: \$24.00 PSF/Yr Gross

Separately metered electric

**AVAILABLE:** Suite 24/25: 3,345 SF

(CAN BE COMBINED) (Divisible to 1,330 SF & 2,015 SF)

Basement: 1,082 SF

#### **UPSTAIRS**

#### **MAIN FLOOR**