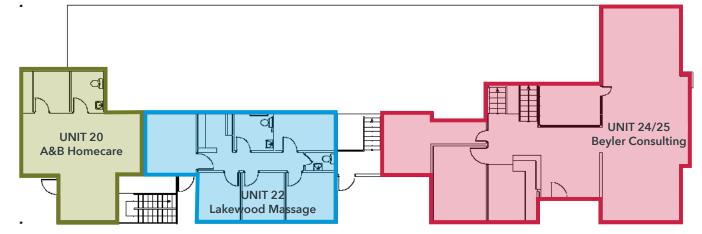

#### **MAIN FLOOR**

7,428 SF **BUILDING SIZE:** 

Divisible to 446 SF

LEASE RATE: \$24.00 PSF/Yr Gross

Separately metered electric

**AVAILABLE:** Suite 24/25: 3,345 SF

(CAN BE COMBINED) (Divisible to 1,330 SF & 2,015 SF)

Basement: 1,082 SF