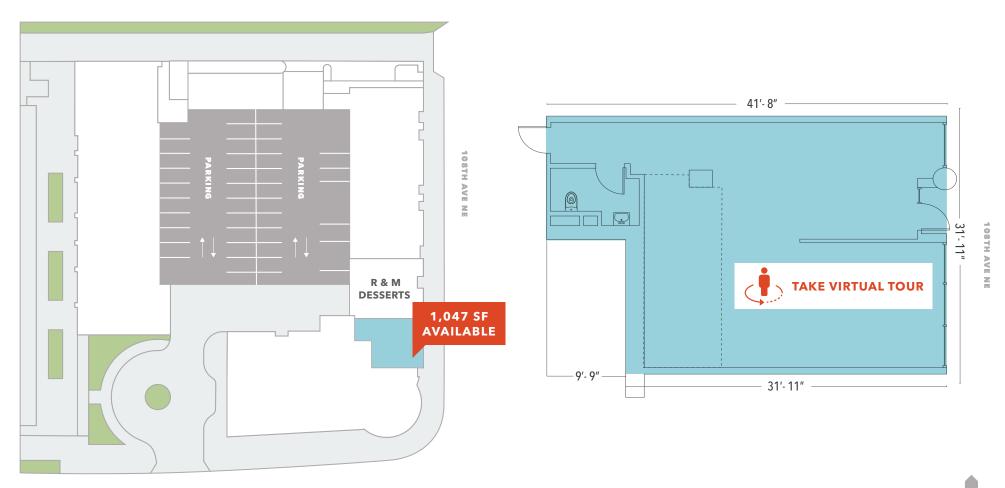

### Rare Downtown Bellevue Cafe Space For Lease

1.047 SF available

**2025** NNN's approx \$14.65/SF

**CURRENT SPACE** built-out as cafe with double height ceilings and great natural light

25 visitor parking stalls

**PRIME** space below 202 luxury apartment units

**LOCATED** in the Bellevue CBD within walking distance to numerous amenities such as Bellevue Square, The Bravern, Lincoln Square, and more

**HIGH** residential & daytime population