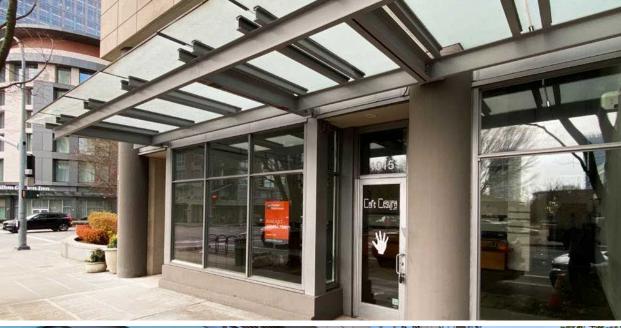

### Rare Downtown Bellevue Cafe Space For Lease

1.047 SF available

**2025** NNN's approx \$14.65/SF

**CURRENT SPACE** built-out as cafe with double height ceilings and great natural light

25 visitor parking stalls