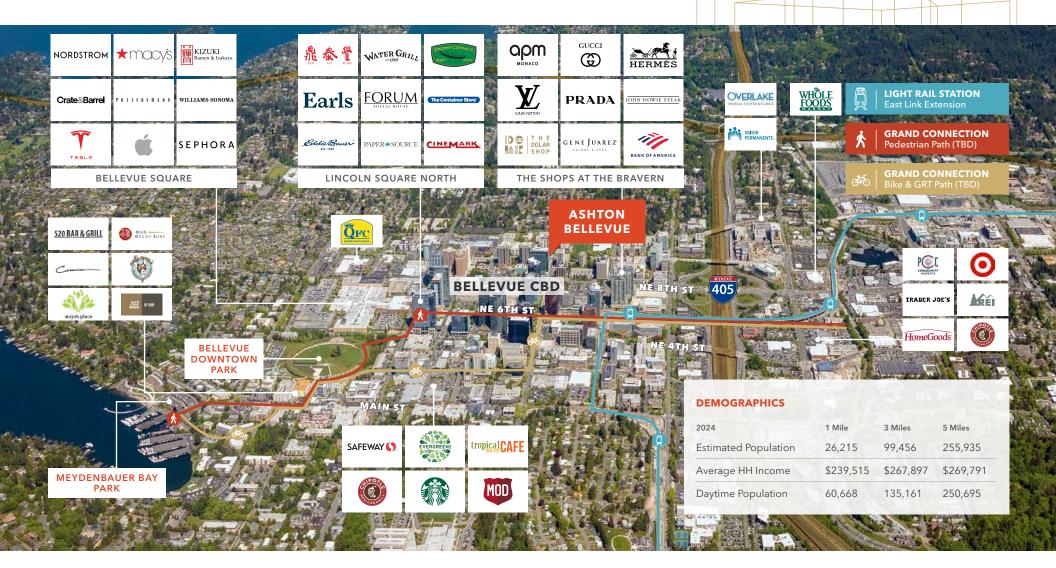

**PRIME** space below 202 luxury apartment units

**LOCATED** in the Bellevue CBD within walking distance to numerous amenities such as Bellevue Square, The Bravern, Lincoln Square, and more

**HIGH** residential & daytime population