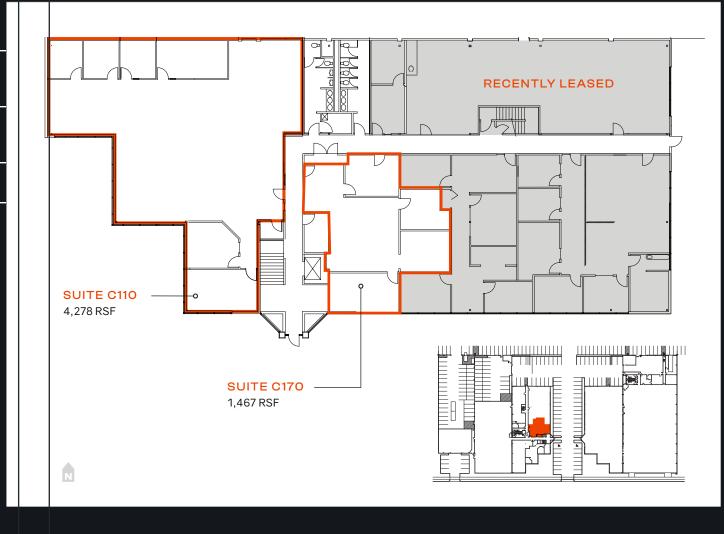

# SITE PLAN

#### \$24.00 NNN

1st floor office space

Suite C110 4,278 RSF available 3/1/25

Suite C170 1,467 RSF available now

\$24.00 NNN