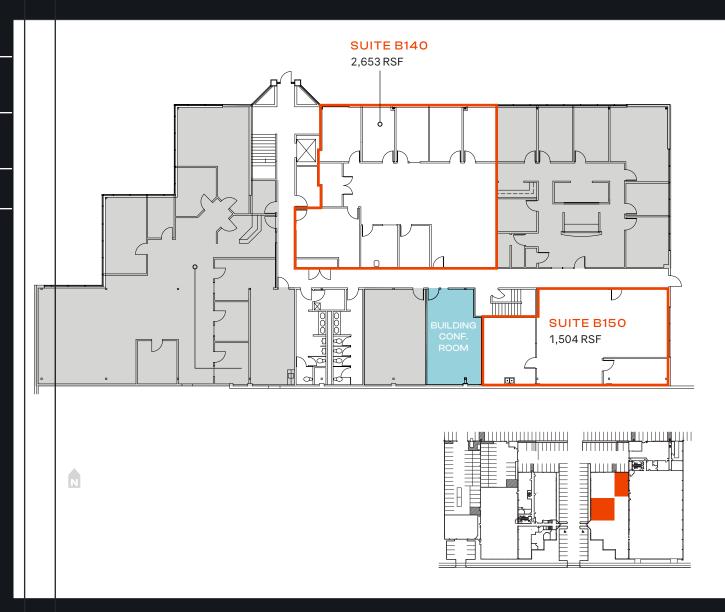

# **BUILDING B**

#### 1st floor office space

Suite B150 1,504 RSF available now

Suite B140 2,653 RSF available now

\$24.00 NNN