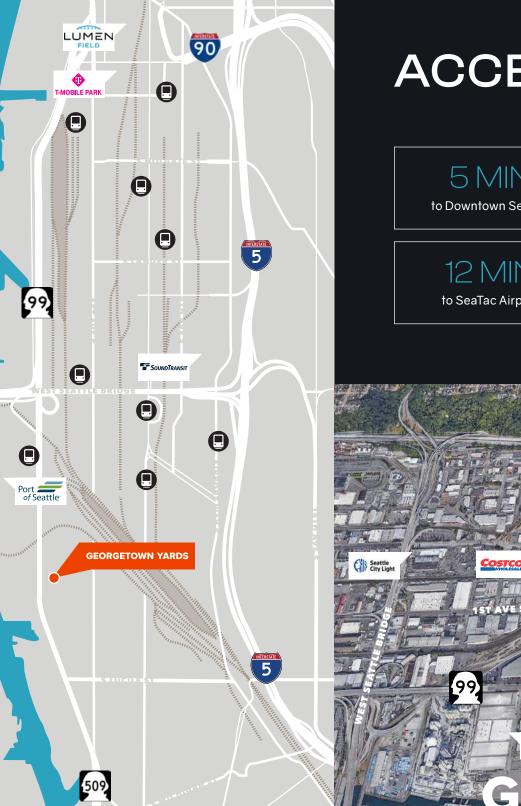

# ACCESS

5 MIN 5 MIN 8 MIN to Downtown Seattle to West Seattle to Lumen & Safeco Fields 12 MIN 20 MIN 30 MIN to SeaTac Airport to Bellevue to Tacoma 5

Mckinstry

DUWAMISH WATERWAY

GEORGET

wave

Port

509