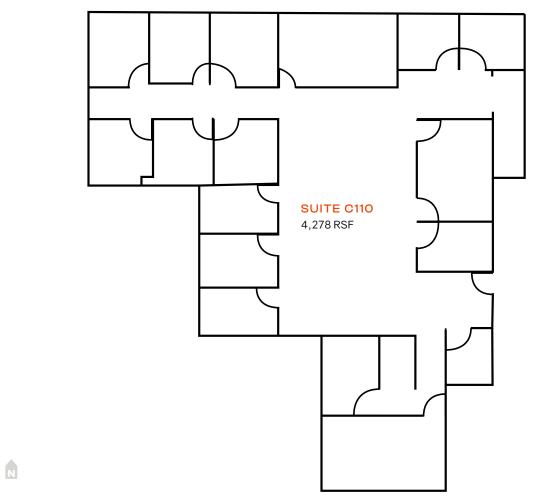

#### OFFICE SPACE

| Building | Suite | Floor | SF       | Rate         | Available     |
|----------|-------|-------|----------|--------------|---------------|
| В        | B140  | 1st   | 2,653 SF | \$24.00, NNN | Now           |
| В        | B150  | 1st   | 1,504 SF | \$24.00, NNN | Now           |
| В        | B240  | 2nd   | 4,931 SF | \$24.00, NNN | Now           |
| С        | C110  | 1st   | 4,278 SF | \$24.00, NNN | March 1, 2025 |
| С        | C170  | 1st   | 1,467 SF | \$24.00, NNN | Now           |

#### \$24.00 NNN

1st floor office space

Suite C110 4,278 RSF available 3/1/25

Suite C170 1,467 RSF available now

\$24.00 NNN