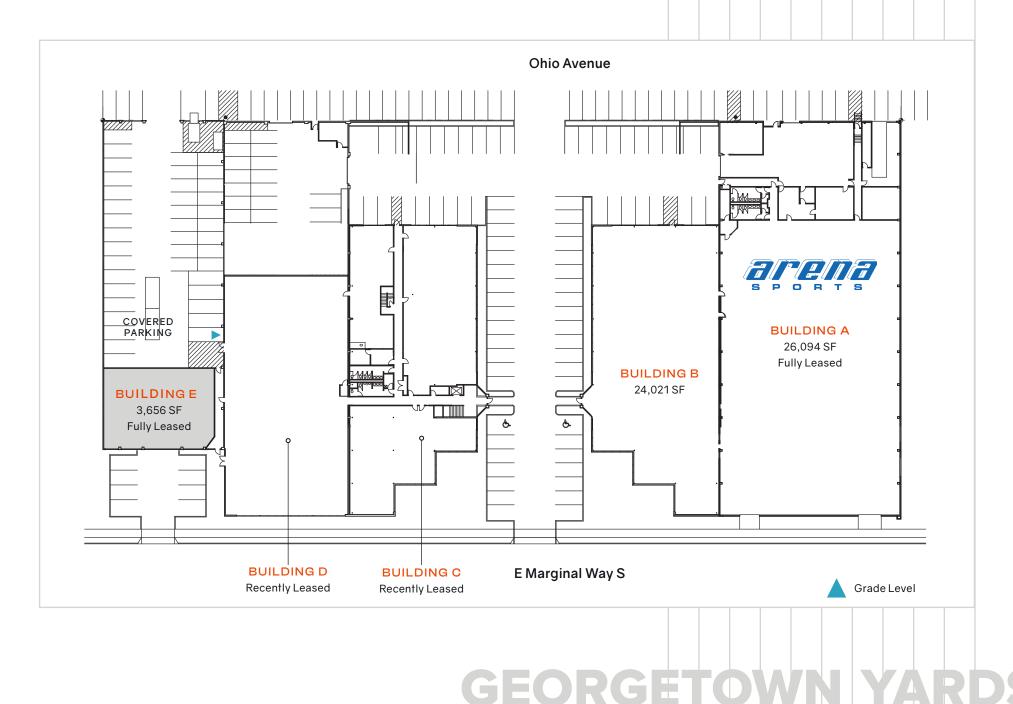

s

GEORGETOWNYARDS.COM

# A REVITALIZED DESTINATION FOR **OFFICE & CREATIVE INDUSTRIAL SPACE**



Newly renovated common areas



N

Revitalized facade & outdoor pavilion

|          | - |
|----------|---|
| <u> </u> |   |

Flexible floor plans



Community conference center & lounge



Signage available



CenturyLink, Comcast & Wave available



Covered & surface parking 2.5/1,000 Office 1.0/1,000 Industrial



Close proximity to highways, Port of Seattle & SeaTac International Airport



## TAKE A BREATH IN WELL-MAINTAINED GREEN SPACES







# ACCESS

5 MIN 5 MIN 8 MIN to Downtown Seattle to West Seattle to Lumen & Safeco Fields 12 MIN 20 MIN 30 MIN to SeaTac Airport to Bellevue to Tacoma 5

Mckinstry

DUWAMISH WATERWAY

GEORGET

wave

Port

509

-

# **DISCOVER SODO**



# SITE PLAN



# **AVAILABILITIES**

#### OFFICE SPACE

| Building | Suite | Floor | SF       | Rate         | Available     |
|----------|-------|-------|----------|--------------|---------------|
| В        | B140  | 1st   | 2,653 SF | \$24.00, NNN | Now           |
| В        | B150  | 1st   | 1,504 SF | \$24.00, NNN | Now           |
| В        | B240  | 2nd   | 4,931 SF | \$24.00, NNN | Now           |
| С        | C110  | 1st   | 4,278 SF | \$24.00, NNN | March 1, 2025 |
| С        | C170  | 1st   | 1,467 SF | \$24.00, NNN | Now           |







# **BUILDING B**

#### 1st floor office space

Suite B150 1,504 RSF available now

Suite B140 2,653 RSF available now

\$24.00 NNN



#### 2nd floor office space

Suite B220 499 RSF (storage space)

Suite B240 4,931 RSF

#### \$24.00 NNN



1st floor of