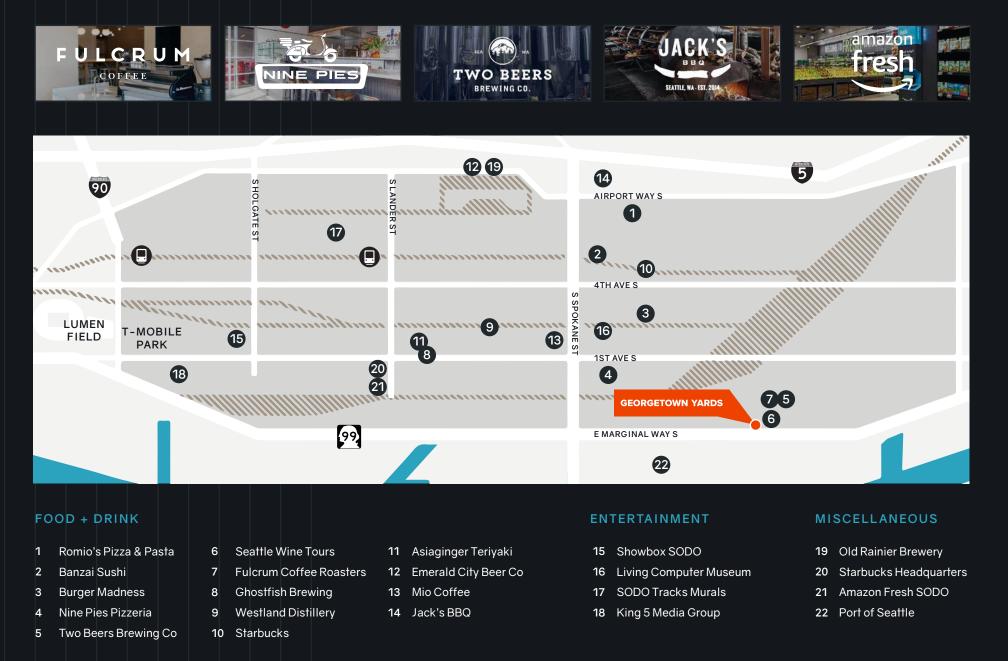

Kidder

Mathews

GEORGETOWNYARDS.COM

# A REVITALIZED DESTINATION FOR **OFFICE & CREATIVE INDUSTRIAL SPACE**



Newly renovated common areas



N

Revitalized facade & outdoor pavilion

|          | - |
|----------|---|
| <u> </u> |   |

Flexible floor plans



Community conference center & lounge



Signage available



CenturyLink, Comcast & Wave available



Covered & surface parking 2.5/1,000 Office 1.0/1,000 Industrial



Close proximity to highways, Port of Seattle & SeaTac International Airport



## TAKE A BREATH IN WELL-MAINTAINED GREEN SPACES







# ACCESS

5 MIN 5 MIN 8 MIN to Downtown Seattle to West Seattle to Lumen & Safeco Fields 12 MIN 20 MIN 30 MIN to SeaTac Airport to Bellevue to Tacoma 5

Mckinstry

DUWAMISH WATERWAY

GEORGET

wave

Port

509

-

# **DISCOVER SODO**



# SITE PLAN



# **AVAILABILITIES**

#### OFFICE SPACE

| Building | Suite | Floor | SF       | Rate         | Available     |
|----------|-------|-------|----------|--------------|---------------|
| В        | B140  | 1st   | 2,653 SF | \$24.00, NNN | Now           |
| В        | B150  | 1st   | 1,504 SF | \$24.00, NNN | Now           |
| В        | B240  | 2nd   | 4,931 SF | \$24.00, NNN | Now           |
| С        | C110  | 1st   | 4,278 SF | \$24.00, NNN | March 1, 2025 |
| С        | C170  | 1st   | 1,467 SF | \$24.00, NNN | Now           |







# **BUILDING B**

#### 1st floor office space

Suite B150 1,504 RSF available now

Suite B140 2,653 RSF available now

\$24.00 NNN



#### 2nd floor office space

Suite B220 499 RSF (storage space)

Suite B240 4,931 RSF

#### \$24.00 NNN