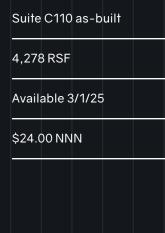

#### OFFICE SPACE

| Building | Suite | Floor | SF       | Rate         | Available     |
|----------|-------|-------|----------|--------------|---------------|
| В        | B140  | 1st   | 2,653 SF | \$24.00, NNN | Now           |
| В        | B150  | 1st   | 1,504 SF | \$24.00, NNN | Now           |
| В        | B240  | 2nd   | 4,931 SF | \$24.00, NNN | Now           |
| С        | C110  | 1st   | 4,278 SF | \$24.00, NNN | March 1, 2025 |
| С        | C170  | 1st   | 1,467 SF | \$24.00, NNN | Now           |

#### \$24.00 NNN

1st floor office space

Suite C110 4,278 RSF available 3/1/25

Suite C170 1,467 RSF available now

\$24.00 NNN