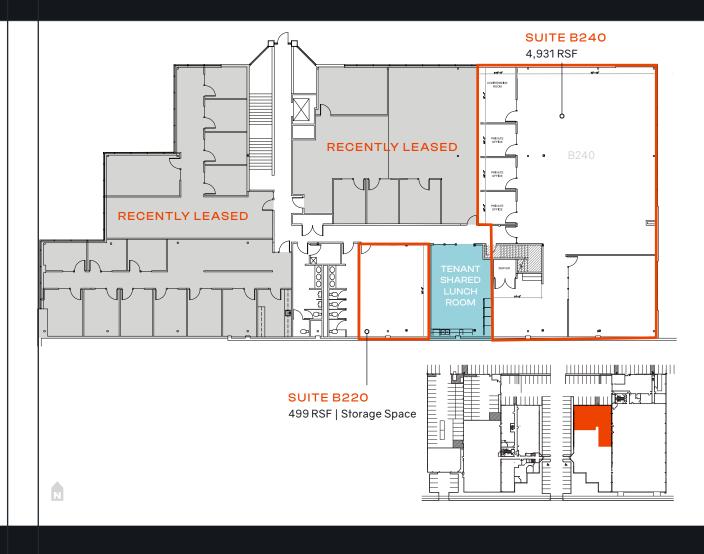

#### 2nd floor office space

Suite B220 499 RSF (storage space)

Suite B240 4,931 RSF