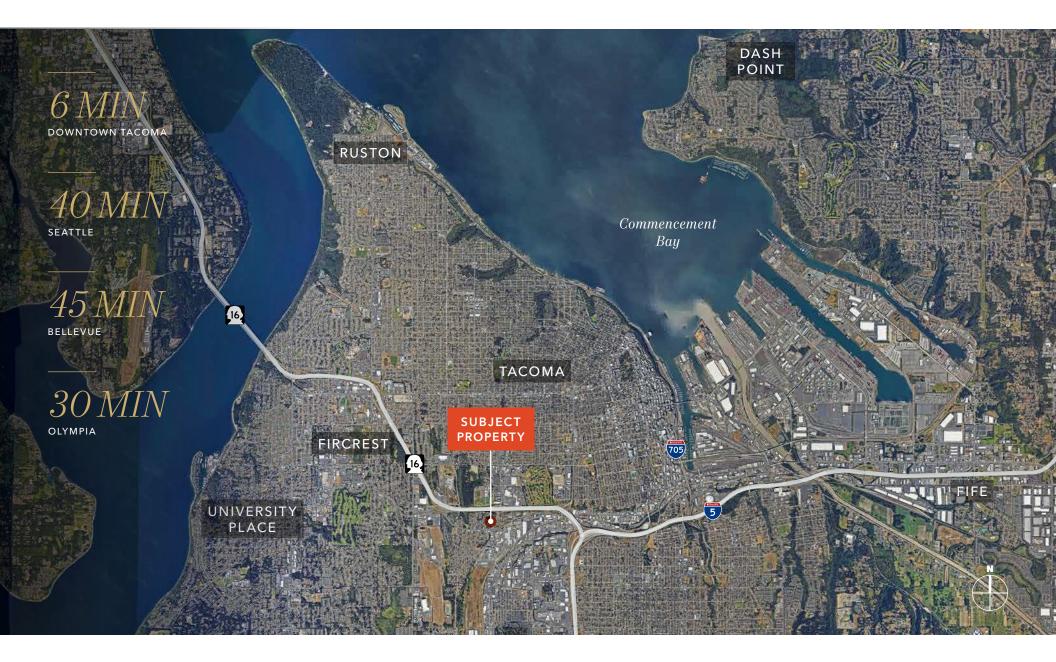

Conveniently located near Hwy 16 & I-5 for easy ingress/egress access

Building located near Allenmore medical district and retail center