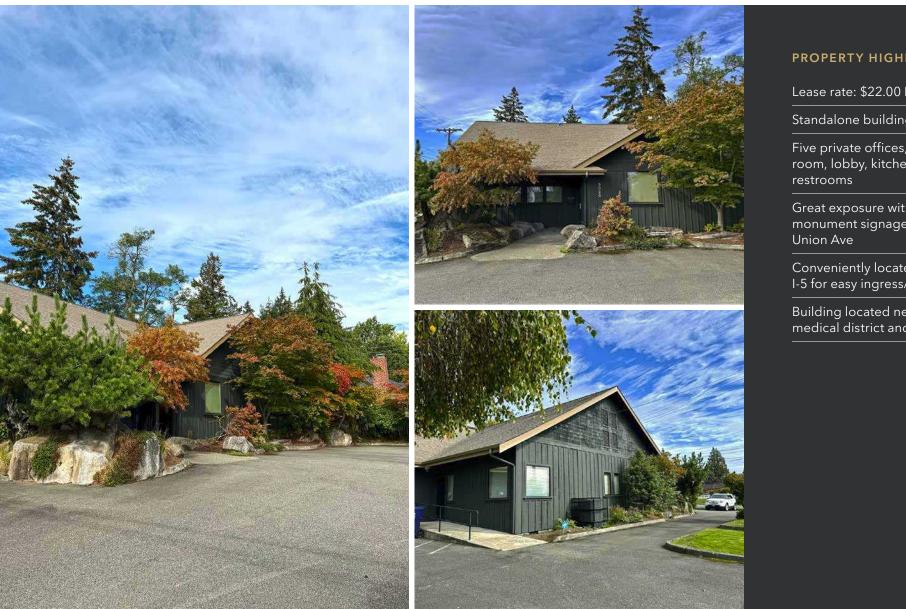

#### **PROPERTY HIGHLIGHTS**

Lease rate: \$22.00 PSF, NNN

Standalone building: +/- 2,885 SF

Five private offices, conference room, lobby, kitchen and two

Great exposure with electric monument signage fronting on

Conveniently located near Hwy 16 & I-5 for easy ingress/egress access

Building located near Allenmore medical district and retail center