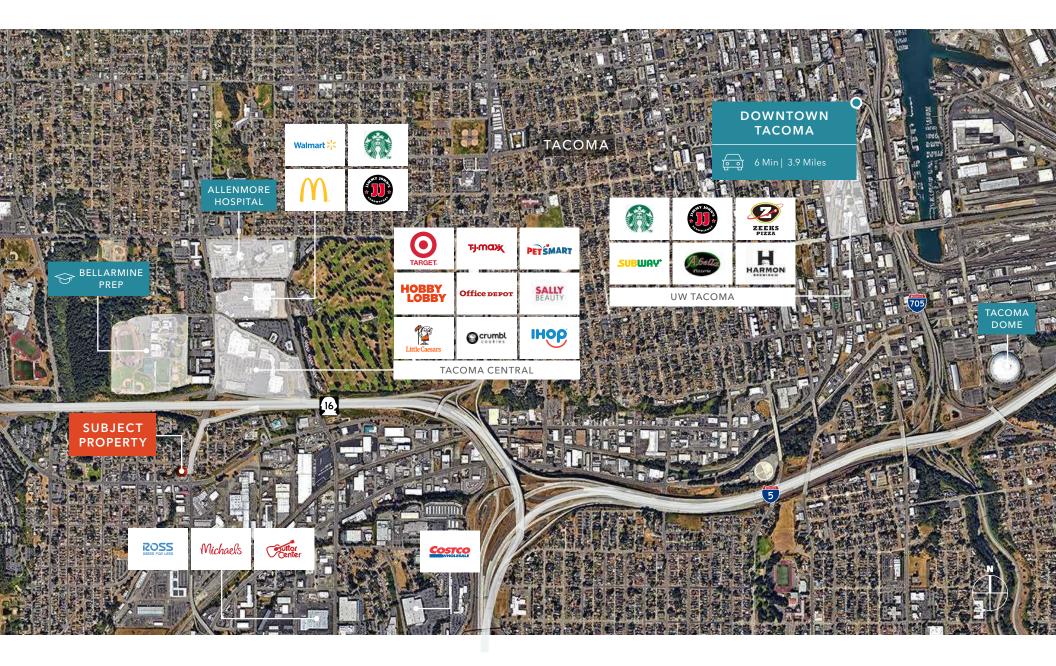

Conveniently located near Hwy 16 & I-5 for easy ingress/egress access

Building located near Allenmore medical district and retail center