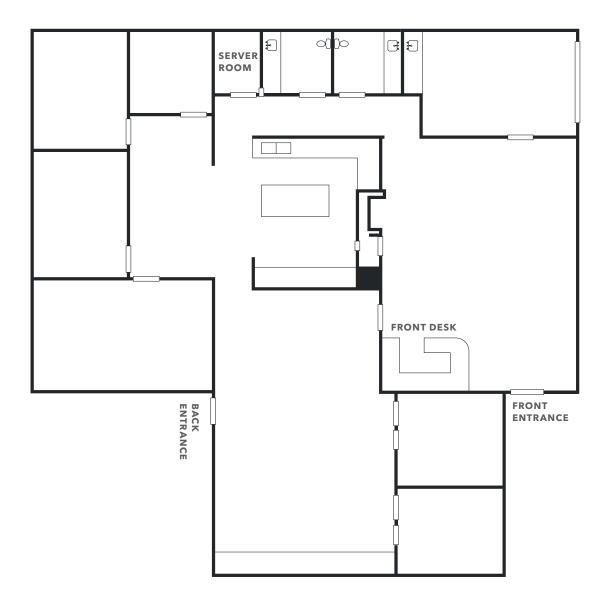

# FLOOR PLAN

#### SPACE PROGRAM

5 private offices

2 large conference rooms

2 restrooms

Server room

Kitchen/break room