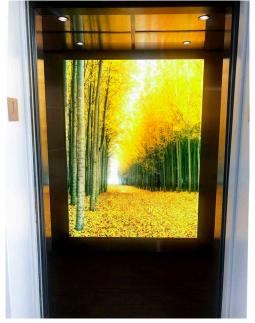

# **Lobby Renovation**

HIDDEN
VALLEY

Recently completed property lobby renovation, showcasing an exquisite blend of modern aesthetics and the natural beauty of the Pacific Northwest. The revitalized lobby now boasts an array of captivating elements, including native Pacific Northwest plants that breathe life into the space. Adding an air of sophistication, the blackened steel panel wall treatments create a visually striking backdrop. The integration of reclaimed wood benches adds warmth and character, inviting visitors to relax and unwind. Additionally, the elevator interiors have been transformed into captivating visual experiences with back-lit photo panels depicting the breathtaking scenery of the Pacific Northwest. This renovation has truly transformed the lobby into a captivating space that embodies the essence of the region while providing a welcoming and visually stunning environment for all who enter.