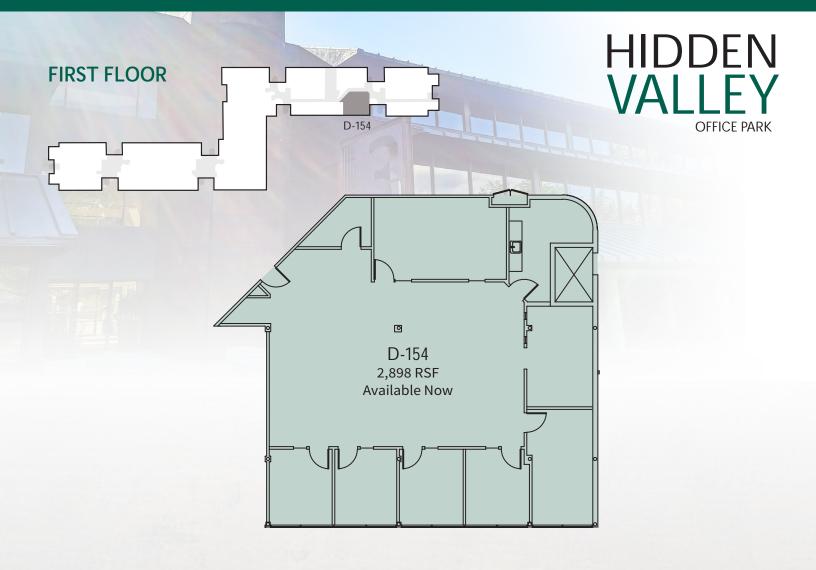

#### **AVAILABLE SPACE**

\*Suites C-100 and C-103 can be combined for a total of 21,135 RSF