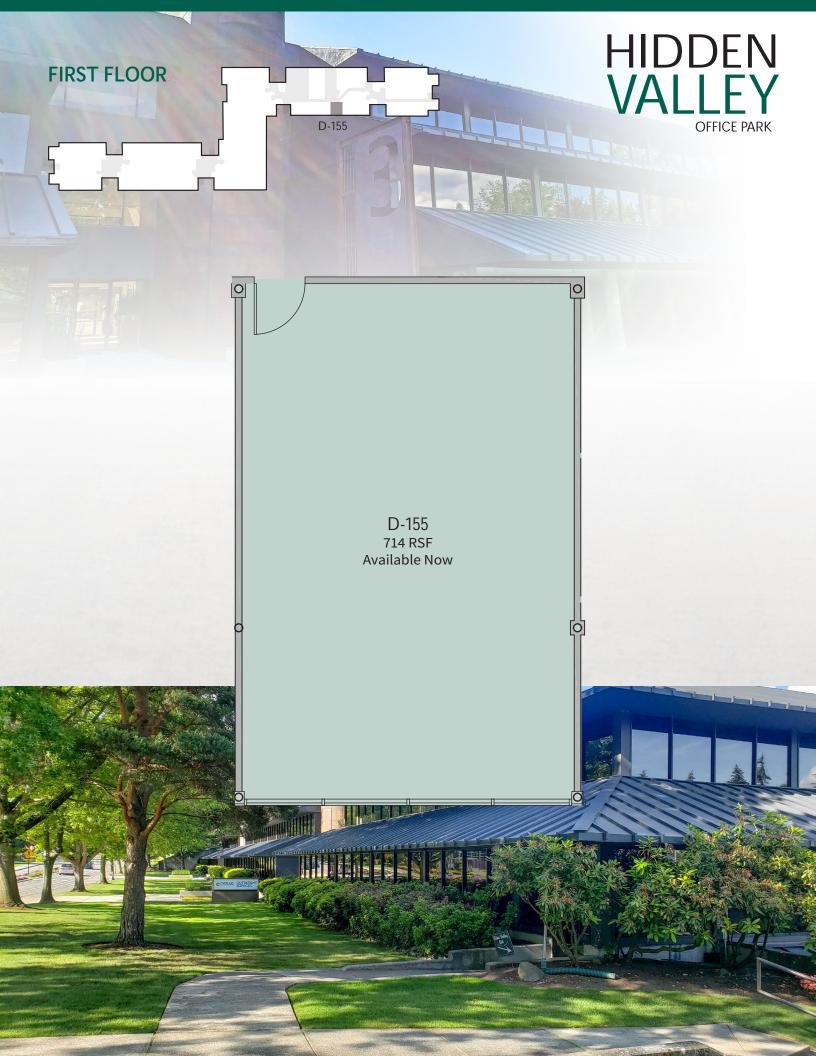

#### **AVAILABLE SPACE**

\*Suites C-100 and C-103 can be combined for a total of 21,135 RSF