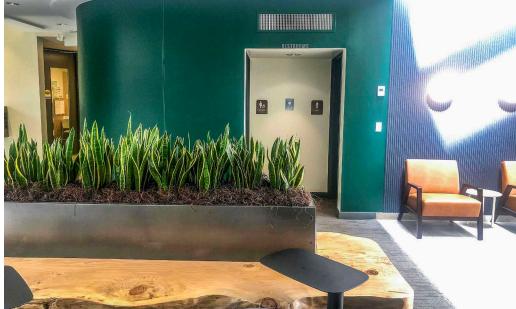

# **Lobby Renovation**

HIDDEN
VALLEY

Recently completed property lobby renovation, showcasing an exquisite blend of modern aesthetics and the natural beauty of the Pacific Northwest. The revitalized lobby now boasts an array of captivating elements, including native Pacific Northwest plants that breathe life into the space. Adding an air of sophistication, the blackened steel panel wall treatments create a visually striking backdrop. The integration of reclaimed wood benches adds warmth and character, inviting visitors to relax and unwind. Additionally, the elevator interiors have been transformed into captivating visual experiences with back-lit photo panels depicting the breathtaking scenery of the Pacific Northwest. This renovation has truly transformed the lobby into a captivating space that embodies the essence of the region while providing a welcoming and visually stunning environment for all who enter.