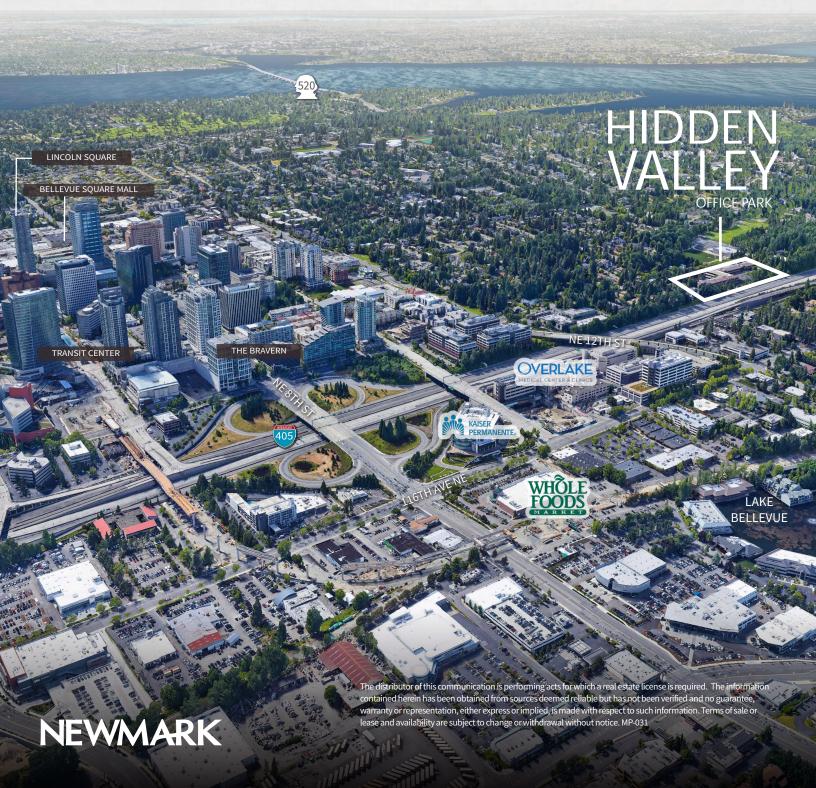

beauty of the Pacific Northwest. The revitalized lobby now boasts an array of captivating elements, including native Pacific Northwest plants that breathe life into the space. Adding an air of sophistication, the blackened steel panel wall treatments create a visually striking backdrop. The integration of reclaimed wood benches adds warmth and character, inviting visitors to relax and unwind. Additionally, the elevator interiors have been transformed into captivating visual experiences with back-lit photo panels depicting the breathtaking scenery of the Pacific Northwest. This renovation has truly transformed the lobby into a captivating space that embodies the essence of the region while providing a welcoming and visually stunning environment for all who enter.









## Location