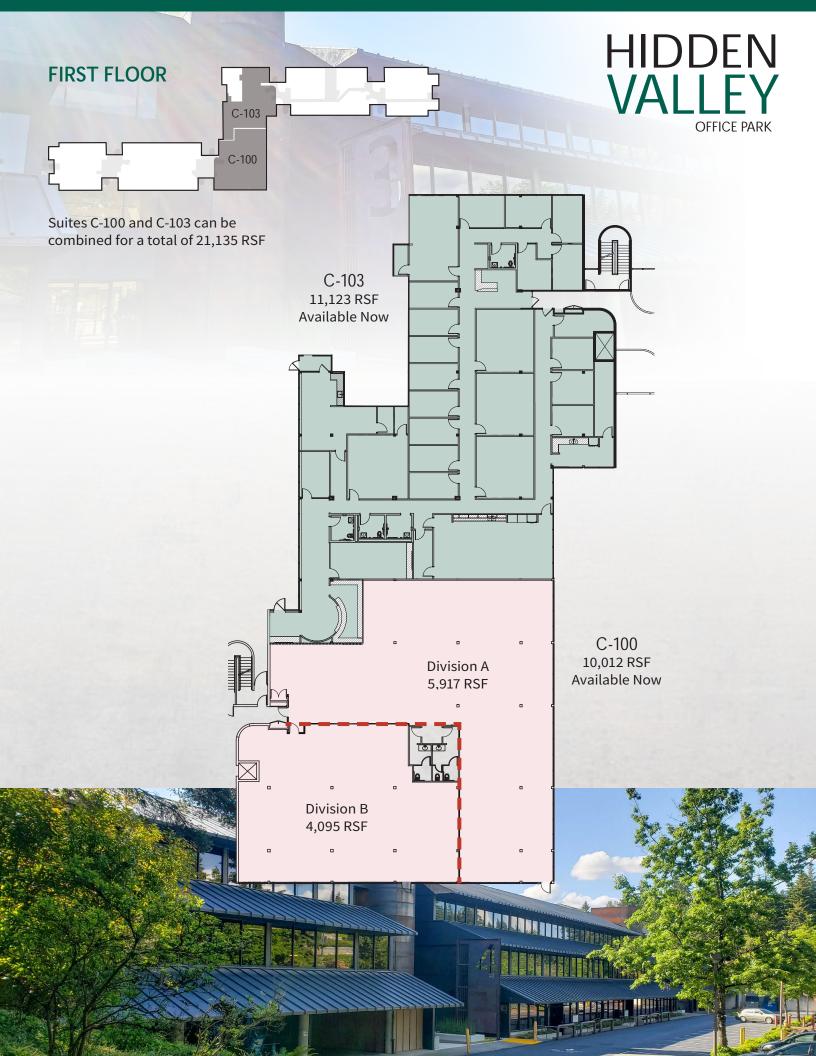

#### **AVAILABLE SPACE**

\*Suites C-100 and C-103 can be combined for a total of 21,135 RSF