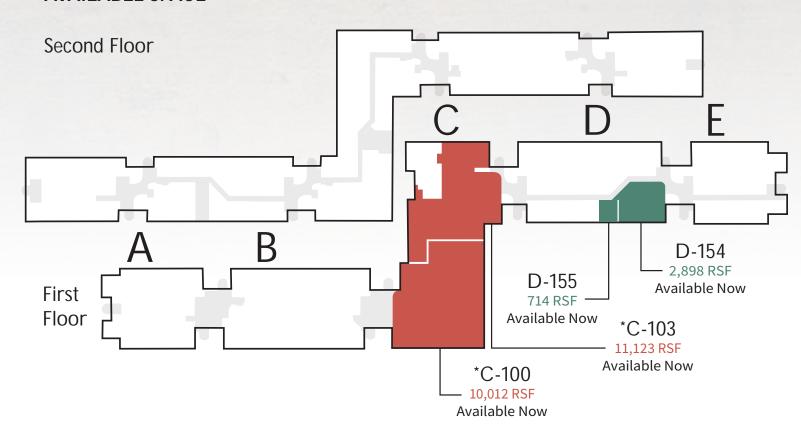

#### **AVAILABLE SPACE**

\*Suites C-100 and C-103 can be combined for a total of 21,135 RSF