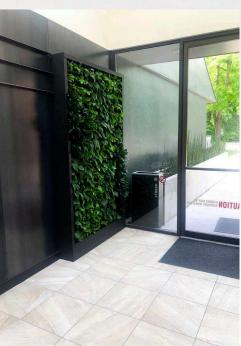

# **Lobby Renovation**

HIDDEN
VALLEY

Recently completed property lobby renovation, showcasing an exquisite blend of modern aesthetics and the natural beauty of the Pacific Northwest. The revitalized lobby now boasts an array of captivating elements, including native Pacific Northwest plants that breathe life into the space. Adding an air of sophistication, the blackened steel panel wall treatments create a visually striking backdrop. The integration of reclaimed wood benches adds warmth and character, inviting visitors to relax and unwind. Additionally, the elevator interiors have been transformed into captivating visual experiences with back-lit photo panels depicting the breathtaking scenery of the Pacific Northwest. This renovation has truly transformed the lobby into a captivating space that embodies the essence of the region while providing a welcoming and visually stunning environment for all who enter.