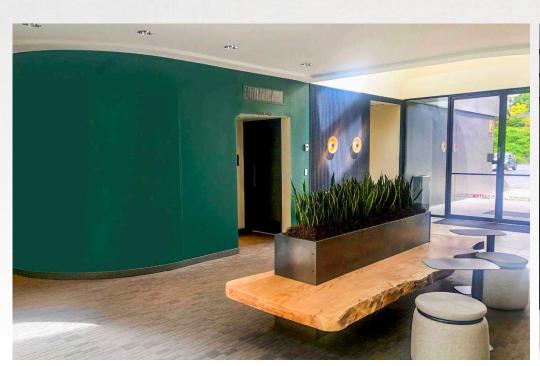

# **Lobby Renovation**

HIDDEN
VALLEY

Recently completed property lobby renovation, showcasing an exquisite blend of modern aesthetics and the natural beauty of the Pacific Northwest. The revitalized lobby now boasts an array of captivating elements, including native Pacific Northwest plants that breathe life into the space. Adding an air of sophistication, the blackened steel panel wall treatments create a visually striking backdrop. The integration of reclaimed wood benches adds warmth and character, inviting visitors to relax and unwind. Additionally, the elevator interiors have been transformed into captivating visual experiences with back-lit photo panels depicting the breathtaking scenery of the Pacific Northwest. This renovation has truly transformed the lobby into a captivating space that embodies the essence of the region while providing a welcoming and visually stunning environment for all who enter.