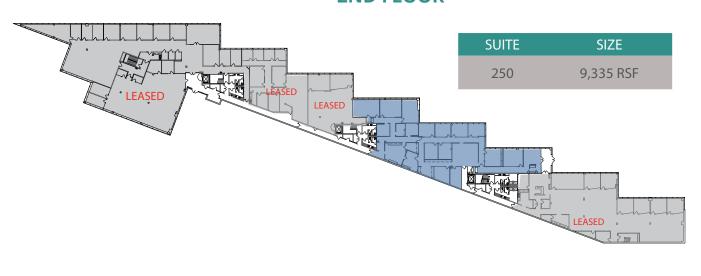

# **2ND FLOOR**

# **MULTIPLE SPACES AVAILABLE FROM 3,439 RSF TO 23,663 RSF**

| SUITE NUMBER | SPACE AVAILABLE | AVAILABILITY |
|--------------|-----------------|--------------|
| 1st floor    | 23,663 RSF      | Immediately  |
| 250          | 9,335 RSF       | Immediately  |
| 400          | 9,711 RSF       | Immediately  |