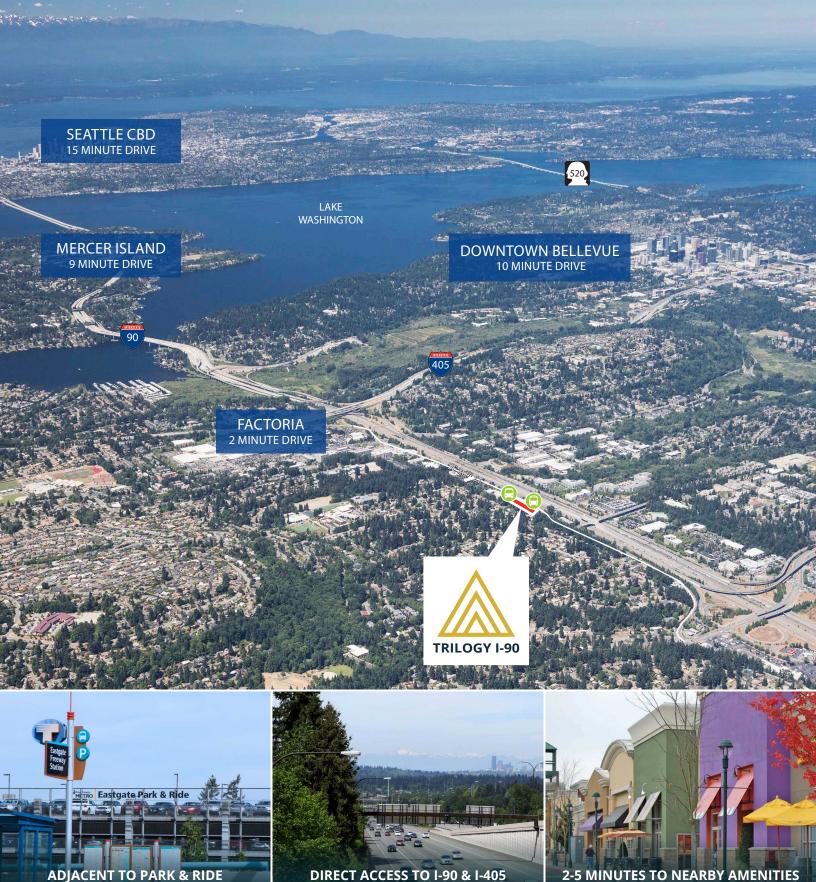

# WINNING LOCATION

- Prime Bellevue I-90 tech corridor location
- Immediate access to I-90 and I-405
- Adjacent to the Eastgate Park & Ride
- 10 minutes to Downtown Bellevue
- 5 minutes to more than 125 dining/service amenities