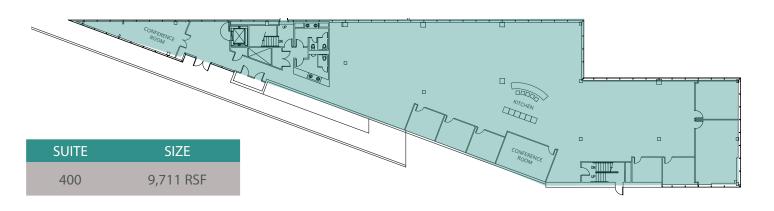

# **4TH FLOOR**

# **MULTIPLE SPACES AVAILABLE FROM 3,439 RSF TO 23,663 RSF**

| SUITE NUMBER | SPACE AVAILABLE | AVAILABILITY |
|--------------|-----------------|--------------|
| 1st floor    | 23,663 RSF      | Immediately  |
| 250          | 9,335 RSF       | Immediately  |
| 400          | 9,711 RSF       | Immediately  |