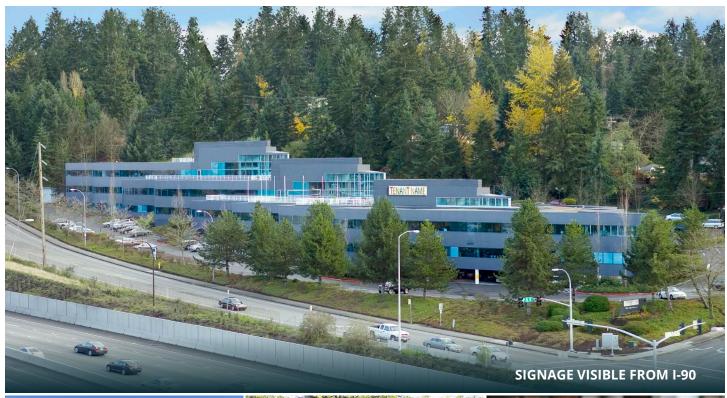

# **UNMATCHED EXPOSURE**

- Three exterior signs
- Large exterior building signage visible from I-90
- Monument signage
- Full floor & full building branding opportunity
- Interior lobby branding