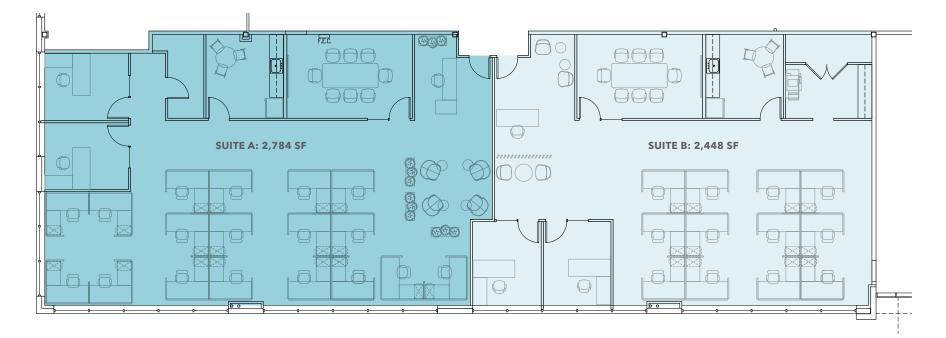

### Kendall Lake Building

35030 SE DOUGLAS ST, SNOQUALMIE, WA

### Suite A & B

#### SUITE A 2,784 SF AVAILABLE

SUITE B