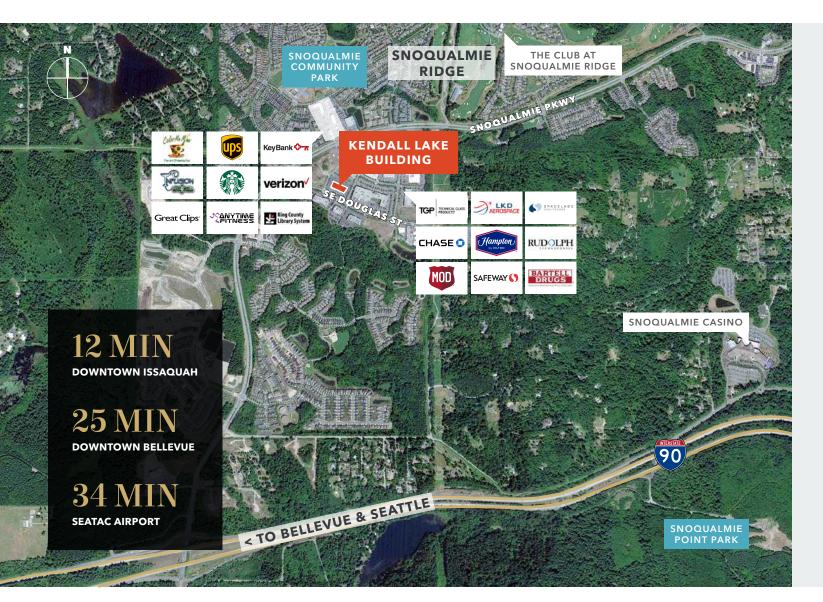

### FOR LEASE Kendall Lake Building

35030 SE DOUGLAS ST, SNOQUALMIE, WA

### Property Features

56,000 SF total building size

**CLASS-A** two-story, suburban office building

contiguous space available 2,448 SF -21,430 SF

**CEILING HEIGHT** 9'

**RESERVED PARKING RATIO** 4.0/1,000 SF

**EXCELLENT** floor plan with perimeter offices and open cube area

**LOCATED** within the heart of Snoqualmie Ridge Business Park, adjacent to Retail Center

AVAILABLE now

CALL BROKERS FOR RATES