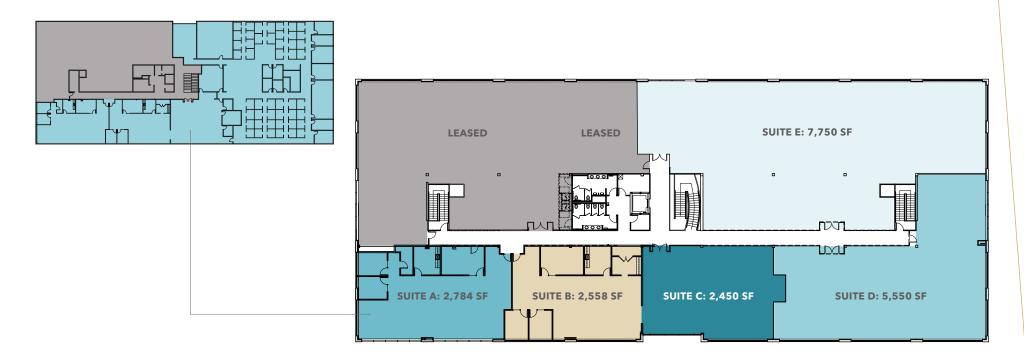

# Kendall Lake Building

35030 SE DOUGLAS ST, SNOQUALMIE, WA

### Second Floor - Suites A - F

# 2,450 - 21,430 SF

ZACH VALL-SPINOSA 425.450.1115 zach.vallspinosa@kidder.com RYAN FOSTER 425.450.1124 ryan.foster@kidder.com COLTON TEGLOVIC 425.281.5261 colton.teglovic@kidder.com