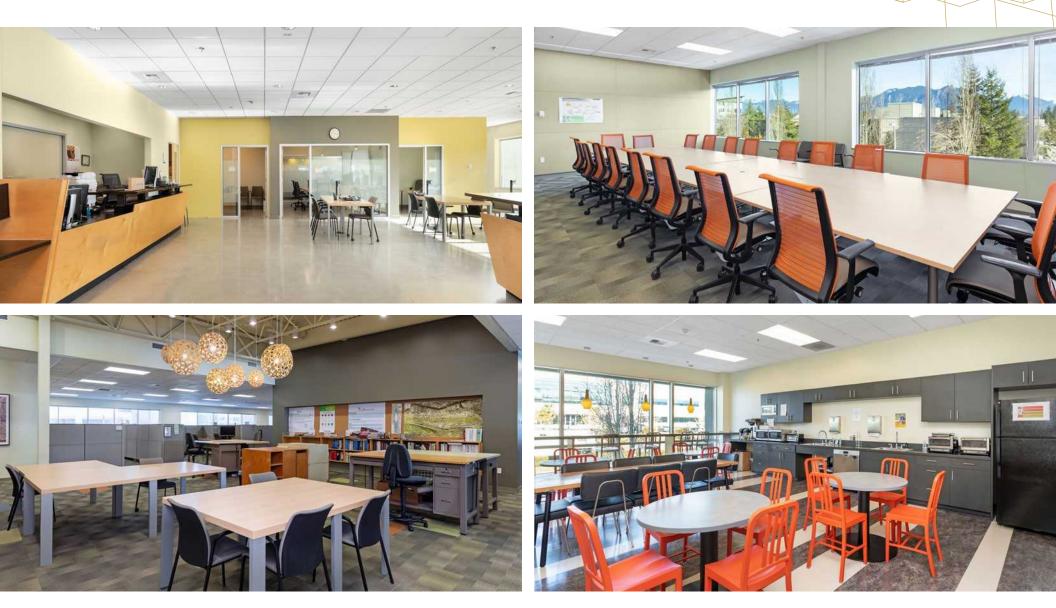

### Property Features

56,000 SF total building size

**CLASS-A** two-story, suburban office building

contiguous space available 2,448 SF -21,430 SF

**CEILING HEIGHT** 9'

**RESERVED PARKING RATIO** 4.0/1,000 SF

**EXCELLENT** floor plan with perimeter offices and open cube area

**LOCATED** within the heart of Snoqualmie Ridge Business Park, adjacent to Retail Center

AVAILABLE now

CALL BROKERS FOR RATES