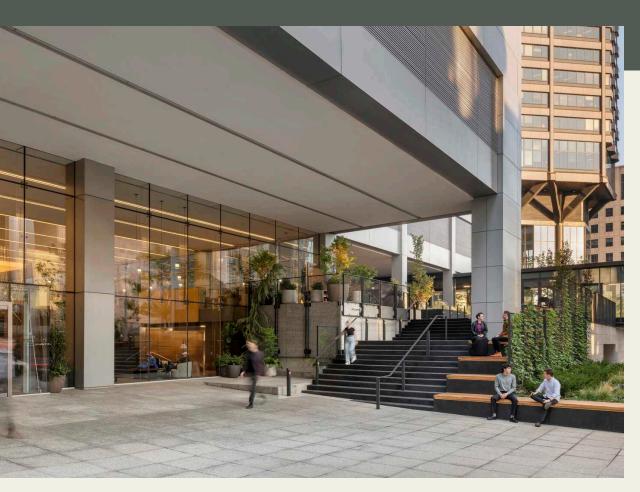

## Comprehensive Renovation

Striking lobby remodel

New mezzanine seating area

Significant enhancements to on-site amenities

Newly designed exterior building entrance

#### **ICONIC LOCATION**

- Steps from plentiful dining, hospitality, retail and business service amenities in Pioneer Square, Pike Place Market, and Downtown retail core.
- Underground pedestrian tunnel and concourse with direct access to a 3-level atrium with over 30 food, retail & service options.
- Walker's and rider's paradise;
  Walk Score of 99 and a Transit
  Score of 100.
- · Unrivaled transportation access via I-5 one block away: average travel time by car to I-5 North or South bound is 3 minutes or less.
- · 3rd Avenue transit corridor two blocks away.
- · Easy walking distance of the Seattle Ferry Terminal.