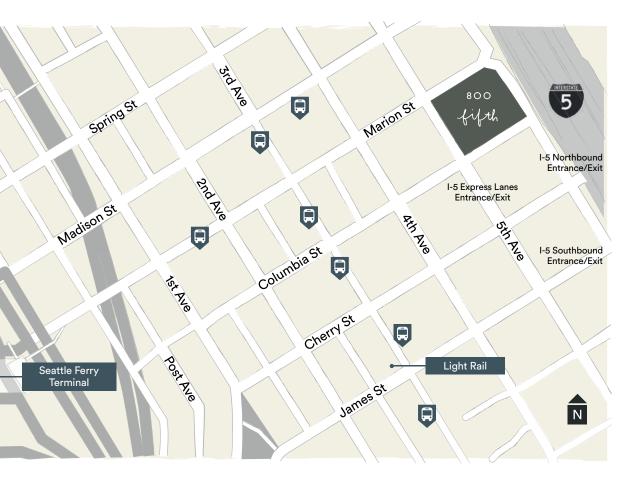

# Excellent mass transit access via Third Avenue and Seattle Ferry Terminal

#### **ICONIC LOCATION**

- Steps from plentiful dining, hospitality, retail and business service amenities in Pioneer Square, Pike Place Market, and Downtown retail core.
- Underground pedestrian tunnel and concourse with direct access to a 3-level atrium with over 30 food, retail & service options.
- Walker's and rider's paradise;
  Walk Score of 99 and a Transit
  Score of 100.
- · Unrivaled transportation access via I-5 one block away: average travel time by car to I-5 North or South bound is 3 minutes or less.
- · 3rd Avenue transit corridor two blocks away.
- · Easy walking distance of the Seattle Ferry Terminal.