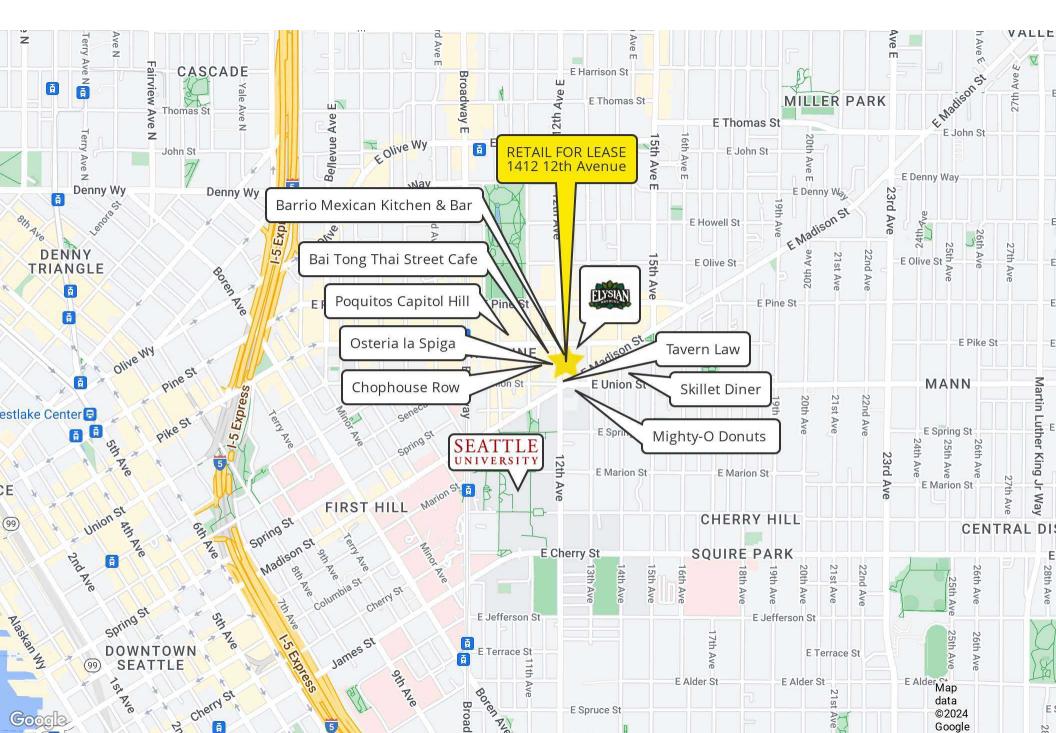

#### HIGHLIGHTS

- Rare opportunity to lease cool small retail storefront in a prime location in the heart of Capitol Hill's vibrant Pike Pine corridor
- Located at the base of Trace North, a built green condo project comprised of 100 condominium units
- 2 basin sink with cold water installed (no restroom in space)
- 263 SF
- Ideal for ice cream, flower shop, bodega, wine shop, specialty retail (no coffee or donuts)
- Building retail co-tenants include Barrio Mexican Kitchen and Katsu Burger. Surrounding neighborhood businesses include Tavern Law, Mighty-O Donuts, Elysian Brewing, Osteria la Spiga, Bai Tong Thai, and Chophouse Row
- Available Now
- Rental Rate \$55/SF/YR plus NNN (\$12.50/SF) = \$1,479.38

#### 1412 12TH AVENUE, SEATTLE, WA 98122