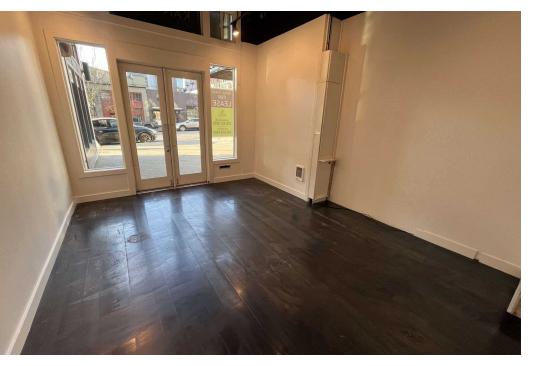

#### HIGHLIGHTS

- Rare opportunity to lease cool small retail storefront in a prime location in the heart of Capitol Hill's vibrant Pike Pine corridor
- Located at the base of Trace North, a built green condo project comprised of 100 condominium units
- 2 basin sink with cold water installed (no restroom in space)
- 263 SF
- Ideal for ice cream, flower shop, bodega, wine shop, specialty retail (no coffee or donuts)
- Building retail co-tenants include Barrio Mexican Kitchen and Katsu Burger. Surrounding neighborhood businesses include Tavern Law, Mighty-O Donuts, Elysian Brewing, Osteria la Spiga, Bai Tong Thai, and Chophouse Row
- Available Now
- Rental Rate \$55/SF/YR plus NNN (\$12.50/SF) = \$1,479.38