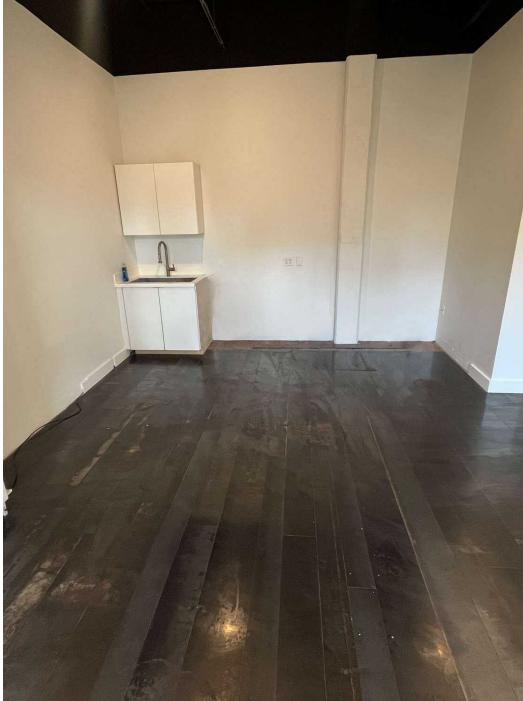

#### HIGHLIGHTS

- Rare opportunity to lease cool small retail storefront in a prime location in the heart of Capitol Hill's vibrant Pike Pine corridor
- Located at the base of Trace North, a built green condo project comprised of 100 condominium units
- 2 basin sink with cold water installed (no restroom in space)
- 263 SF
- Ideal for ice cream, flower shop, bodega, wine shop, specialty retail (no coffee or donuts)
- Building retail co-tenants include Barrio Mexican Kitchen and Katsu Burger. Surrounding neighborhood businesses include Tavern Law, Mighty-O Donuts, Elysian Brewing, Osteria la Spiga, Bai Tong Thai, and Chophouse Row
- Available Now
- Rental Rate \$55/SF/YR plus NNN (\$12.50/SF) = \$1,479.38