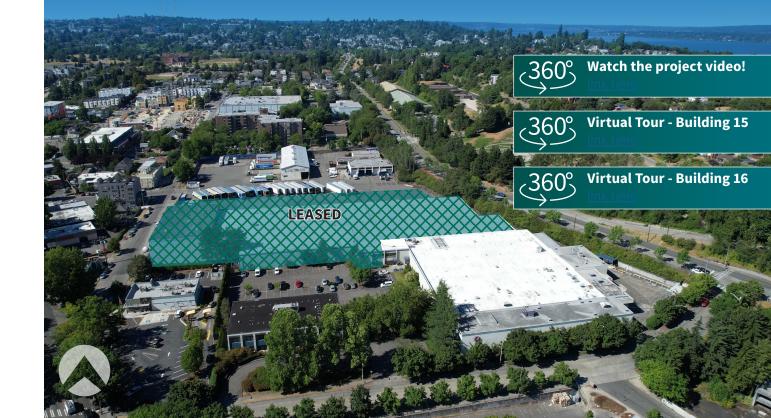

### YARD AVAILABILITY

- Up to ±2.5 acres of trailer/car parking\*
- 5,978 SF Truck maintenance building on-site
- Fully fenced and secured
- Available now

\*Pending demolition of Building 17B and C

Watch the project video!

(360°) Virtual Tour - Building 15

|                     | SF ↓                          |                  |             |              |         |
|---------------------|-------------------------------|------------------|-------------|--------------|---------|
|                     | SIZE                          | DOCK DOORS       | GRADE DOORS | CLEAR HEIGHT | PARKING |
| Building 15         | ± 63,278<br>(±2,500)          | 1<br>(potential) | 2           | 18'          | 106     |
| Building 16         | ± 17,340 SF<br>2-story office | 0                | 0           | N/A          | 106     |
| Yard                | ±2.5 AC Yard                  | 0                | 0           | 0            |         |
| <b>Building 17A</b> | 5,978 SF                      | 0                | 5           | 23'          | 7       |