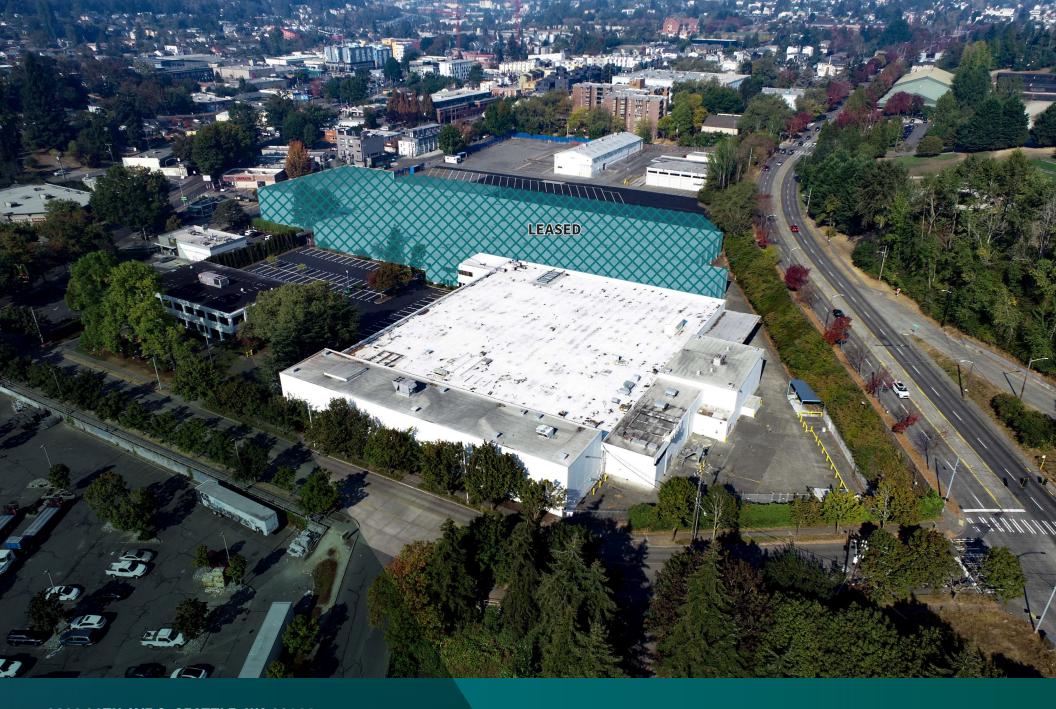

#### **PROJECT HIGHLIGHTS**

- ±63,278 SF total
- ±19,840 SF office
- 2 Grade-level doors (ability to add 1 dock door)
- 109 car stalls\*
- 5,000 amps power
- 5,978 SF Truck maintenance building on-site
- Up to ±2.5 acres of trailer/car parking\*
- ±17,340 SF stand alone office
- Available now

### **WAREHOUSE AVAILABILITY**

- ±63,278 SF total
- ±2,500 SF office
- 2 Grade-level doors (ability to add 1 dock door)
- 5,000 amps power
- Available now

## **OFFICE AVAILABILITY**

- ±17,340 SF stand alone office
- 1.0/1,000 SF parking
- Available now

### YARD AVAILABILITY

- Up to ±2.5 acres of trailer/car parking\*
- 5,978 SF Truck maintenance building on-site
- Fully fenced and secured
- Available now

\*Pending demolition of Building 17B and C

Watch the project video!