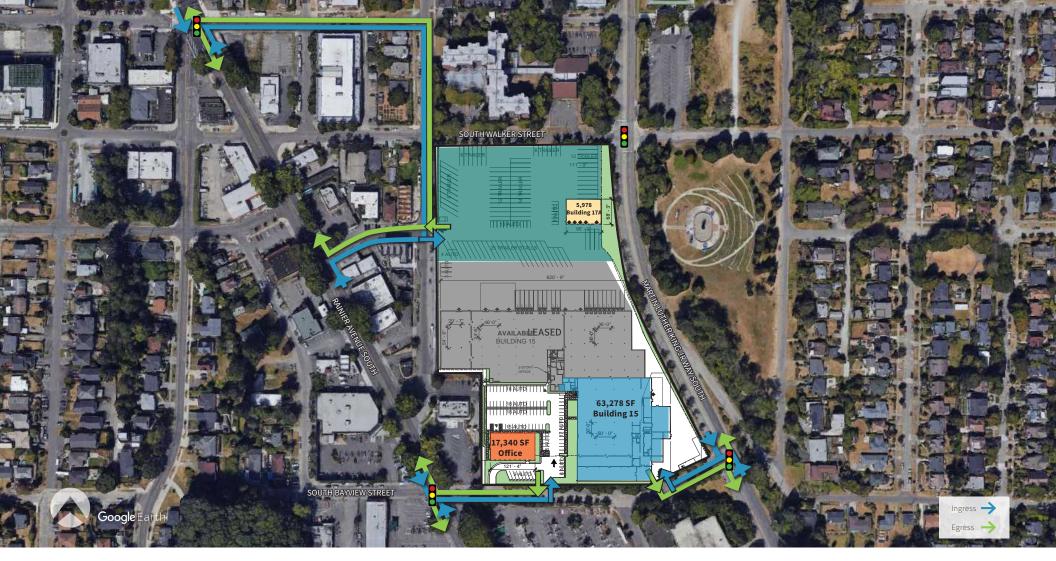

#### **PROJECT HIGHLIGHTS**

- ±63,278 SF total
- ±19,840 SF office
- 2 Grade-level doors (ability to add 1 dock door)
- 109 car stalls\*
- 5,000 amps power
- 5,978 SF Truck maintenance building on-site
- Up to ±2.5 acres of trailer/car parking\*
- ±17,340 SF stand alone office
- Available now

\*Pending demolition of Building 17B and C

Prologis Essentials: your singlesource service for efficient move-in and operations at prologisessentials.com

No warranty or representation, expressed or implied, is made as to the accuracy of the information contained herein, and same is submitted subject to error and omissions.

# State-of-the-Art Industrial Park in the Ideal Location

|              | SIZE                          | DOCK DOORS       | GRADE DOORS | CLEAR HEIGHT | PARKING |
|--------------|-------------------------------|------------------|-------------|--------------|---------|
| Building 15  | ± 63,278<br>(±2,500)          | 1<br>(potential) | 2           | 18'          | 106     |
| Building 16  | ± 17,340 SF<br>2-story office | 0                | 0           | N/A          | 106     |
| Yard         | ±2.5 AC Yard*                 | 0                | 0           | 0            |         |
| Building 17A | 5,978 SF                      | 0                | 5           | 23'          | 7       |

### **WAREHOUSE AVAILABILITY**

- ±63,278 SF total
- ±2,500 SF office
- 2 Grade-level doors (ability to add 1 dock door)
- 5,000 amps power
- Available now

## **OFFICE AVAILABILITY**

- ±17,340 SF stand alone office
- 1.0/1,000 SF parking
- Available now

### YARD AVAILABILITY

- Up to ±2.5 acres of trailer/car parking\*
- 5,978 SF Truck maintenance building on-site
- Fully fenced and secured
- Available now

\*Pending demolition of Building 17B and C

Watch the project video!

(360°) Virtual Tour - Building 15

|                     | SF ↓                          |                  |             |              |         |
|---------------------|-------------------------------|------------------|-------------|--------------|---------|
|                     | SIZE                          | DOCK DOORS       | GRADE DOORS | CLEAR HEIGHT | PARKING |
| Building 15         | ± 63,278<br>(±2,500)          | 1<br>(potential) | 2           | 18'          | 106     |
| Building 16         | ± 17,340 SF<br>2-story office | 0                | 0           | N/A          | 106     |
| Yard                | ±2.5 AC Yard                  | 0                | 0           | 0            |         |
| <b>Building 17A</b> | 5,978 SF                      | 0                | 5           | 23'          | 7       |