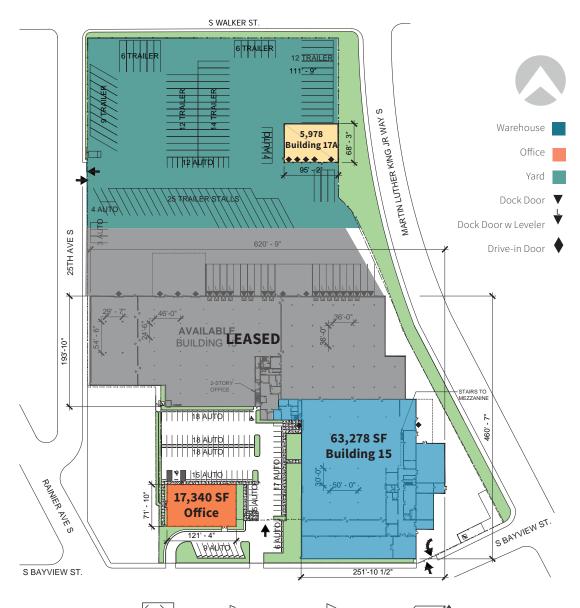

#### **PROJECT HIGHLIGHTS**

- ±63,278 SF total
- ±19,840 SF office
- 2 Grade-level doors (ability to add 1 dock door)
- 109 car stalls\*
- 5,000 amps power
- 5,978 SF Truck maintenance building on-site
- Up to ±2.5 acres of trailer/car parking\*
- ±17,340 SF stand alone office
- Available now

# State-of-the-Art Industrial Park in the Ideal Location

|              | SIZE                          | DOCK DOORS       | GRADE DOORS | CLEAR HEIGHT | PARKING |
|--------------|-------------------------------|------------------|-------------|--------------|---------|
| Building 15  | ± 63,278<br>(±2,500)          | 1<br>(potential) | 2           | 18'          | 106     |
| Building 16  | ± 17,340 SF<br>2-story office | 0                | 0           | N/A          | 106     |
| Yard         | ±2.5 AC Yard*                 | 0                | 0           | 0            |         |
| Building 17A | 5,978 SF                      | 0                | 5           | 23'          | 7       |

### **WAREHOUSE AVAILABILITY**

- ±63,278 SF total
- ±2,500 SF office
- 2 Grade-level doors (ability to add 1 dock door)
- 5,000 amps power
- Available now

## **OFFICE AVAILABILITY**

- ±17,340 SF stand alone office
- 1.0/1,000 SF parking
- Available now

### YARD AVAILABILITY

- Up to ±2.5 acres of trailer/car parking\*
- 5,978 SF Truck maintenance building on-site
- Fully fenced and secured
- Available now

\*Pending demolition of Building 17B and C

Watch the project video!