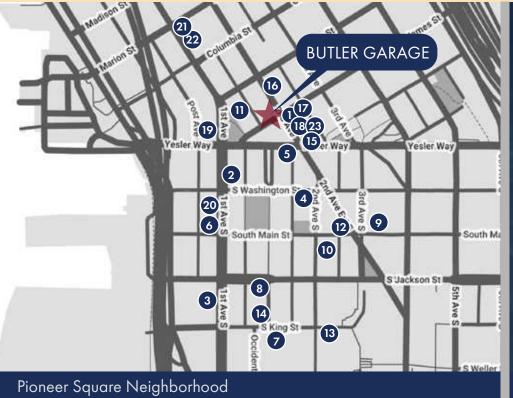

### RETAIL FOR LEASE

**BUTLER GARAGE** 

5

Second Avenue and James Street in Pioneer Square Seattle, WA 98104

ARKET

CENTE

CAFÉ HITCHCOCK

DAMN THE WEATHER

It longst.

CONE & STEINER.

LUMEN

T-MOBILE PARK

Seattle Waterfront Redevelopment

Bremerton

Washington State Ferries to Bainbridge Island and

- 1. Collins Pub
- 2. Damn the Weather
- 3. Il Terrazzo Carmine
- 4. McCoy's Firehouse Bar & Grill
- 5. Tat's Deli
- 6. Ohsun
- 7. Cone & Steiner
- 8. Stonington Gallery
- 9. Foster/White Gallery
- 10. The Marble Room
- 11. Bill Speidels Underground Tour
- 12. Flatstick Pub

- 13. 13 Coins
- 14. Quality Athletics
- 15. Smith Tower Observatory
- 16. Courtyard by Marriott
- 17. Gary Manuel Salon
- 18. The Works
- 19. 84 Yesler Seafood
- 20. Central Saloon
- 21. Bar Solea
- 22. Café Hitchock
- 23. Shawn O'Donnell's American Grill & Irish Pub
  - Tiffini Connell | Avery Connell