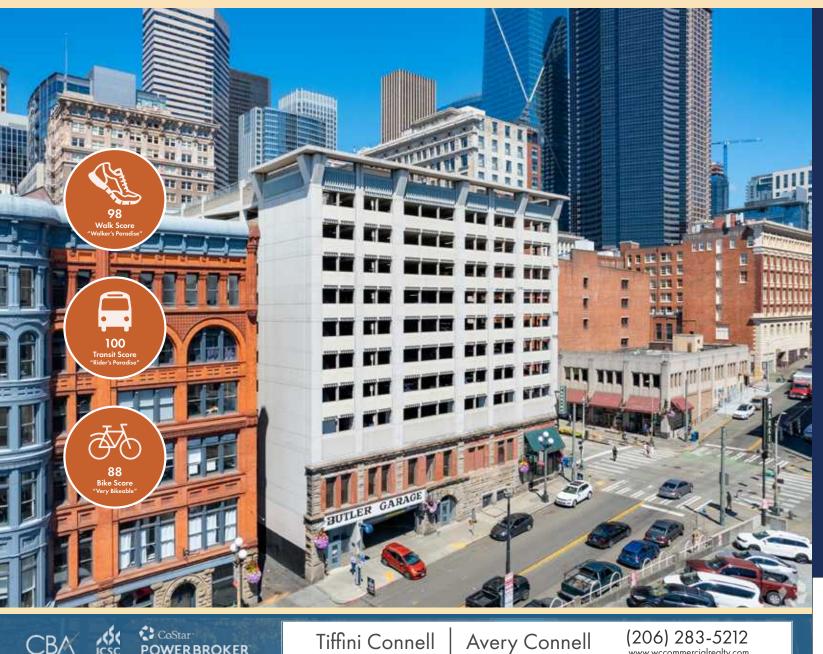

#### OPPORTUNITY

CoStar

Ground floor retail space available for lease at the Butler Garage located on Second Avenue in Pioneer Square. At the corner of Second Avenue and James Street, neighboring tenants include Gary Manuel Salon, The Works, TAT's Delicatessen, Bill Speidels Underground Tour and more. Located just blocks from the waterfront and one block from the historic Smith Tower (attracts over 80,000 unique visitors a year to the Observatory), the Butler Garage is in the heart of the Pioneer Square neighborhood.