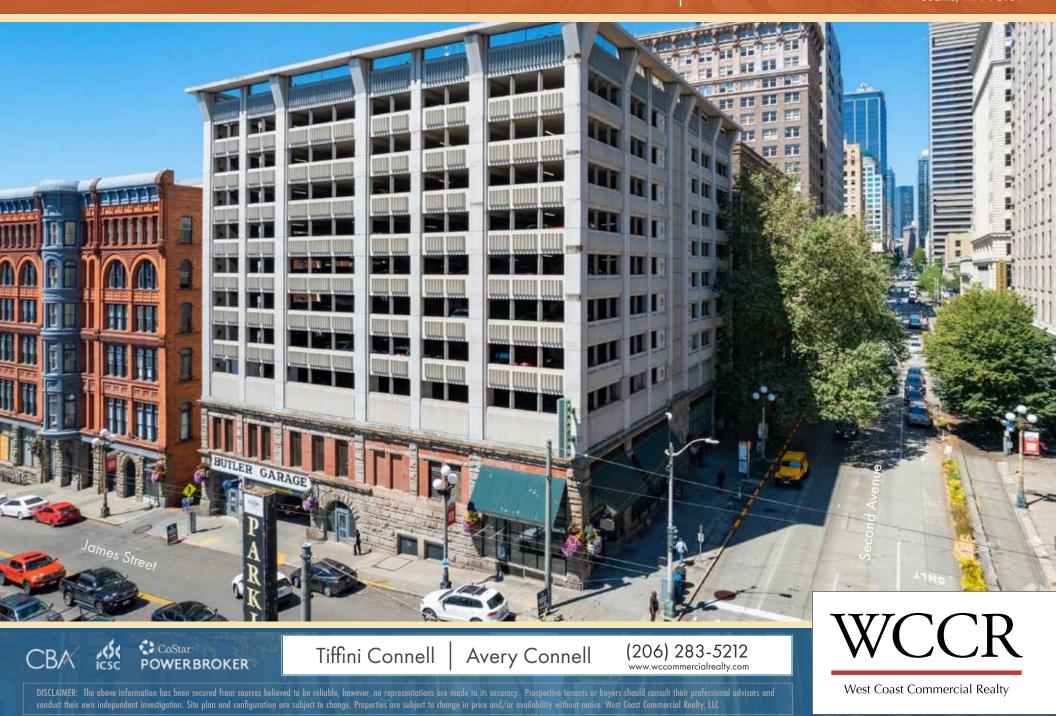

#### RETAIL FOR LEASE

Second Avenue and James Street in Pioneer Square Seattle, WA 98104

### RETAIL FOR LEASE

Second Avenue and James Street in Pioneer Square Seattle, WA 98104

RESTAURANT SPACE AVAILABLE Some former restaurant infrastructure in place.

(206) 283-5212

www.wccommercialrealty.com

#### OPPORTUNITY

CoStar

Ground floor retail space available for lease at the Butler Garage located on Second Avenue in Pioneer Square. At the corner of Second Avenue and James Street, neighboring tenants include Gary Manuel Salon, The Works, TAT's Delicatessen, Bill Speidels Underground Tour and more. Located just blocks from the waterfront and one block from the historic Smith Tower (attracts over 80,000 unique visitors a year to the Observatory), the Butler Garage is in the heart of the Pioneer Square neighborhood.