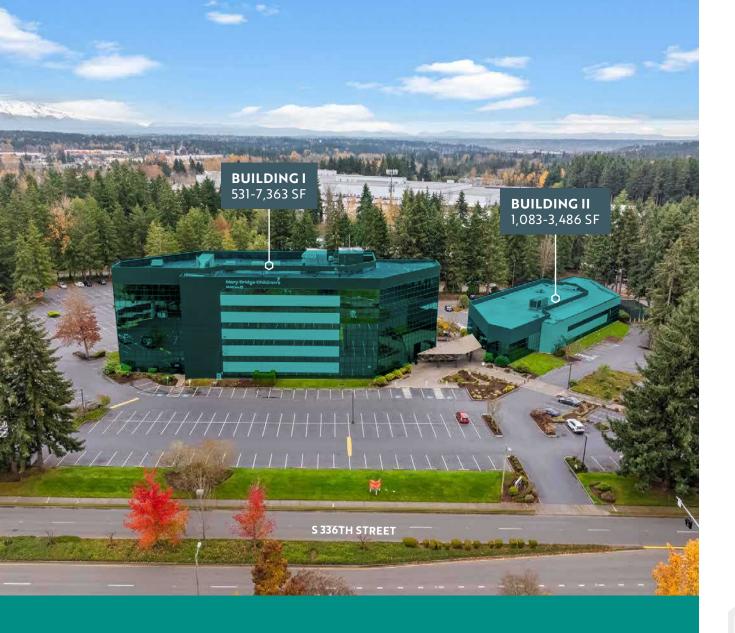

## Fountain Plaza I&II

Class A office space in West Campus Federal Way

501 & 505 S 336TH ST, FEDERAL WAY, WA

Fountain Plaza is prominently located on the corner of 336th Street & lst Way S, the hub of West Campus Office

# Availabilities