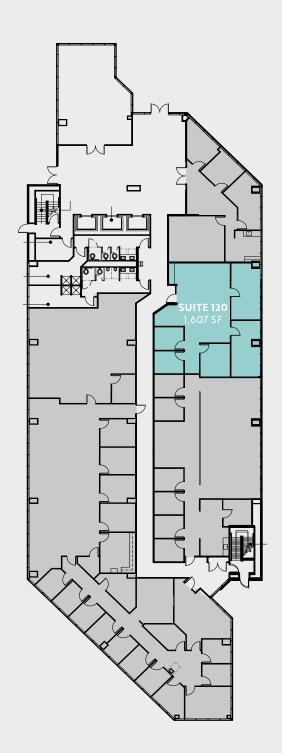

#### 1st floor

| Suite | Size     | Features               |
|-------|----------|------------------------|
| 120   | 1,607 SF | Fully built-out office |