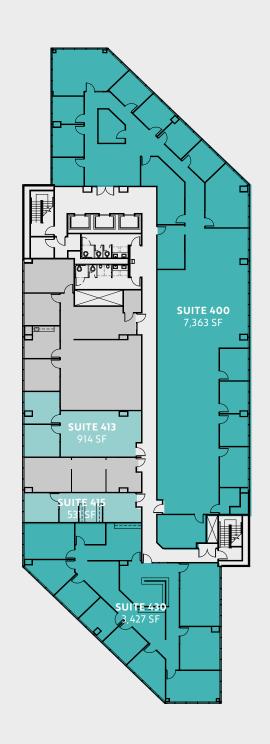

# 4th floor

| Suite | Size     | Features               |
|-------|----------|------------------------|
| 400   | 7,363 SF | Fully built-out office |
| 413   | 914 SF   |                        |
| 415   | 531 SF   |                        |
| 430   | 3,427 SF | Fully built-out office |