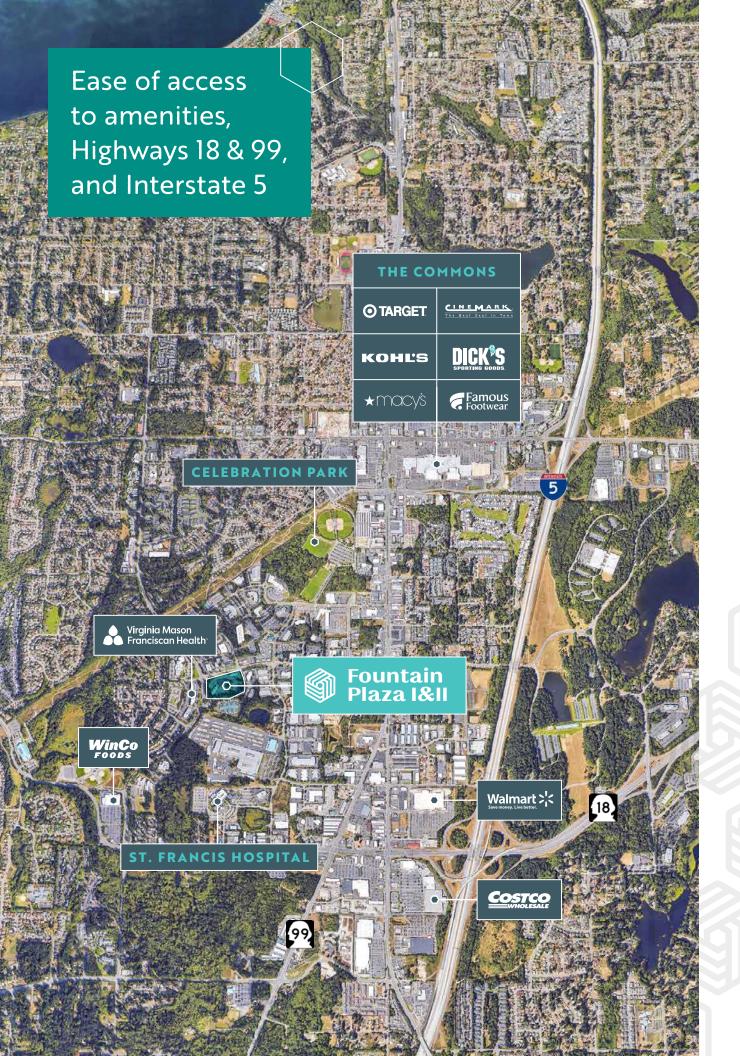

\$27.00/SF, full service

Recent renovations of lobby, common area, restrooms, and building exterior

4.7/1,000 surface parking ratio

Easy access to Hwy 18, Hwy 99, and I-5