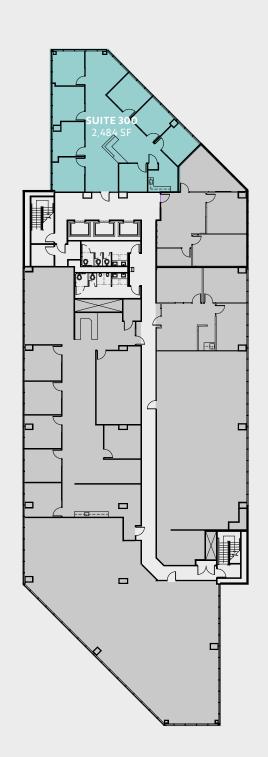

#### 3rd floor

| Suite | Size  | Features               |
|-------|-------|------------------------|
| 300   | 2,484 | Fully built-out office |