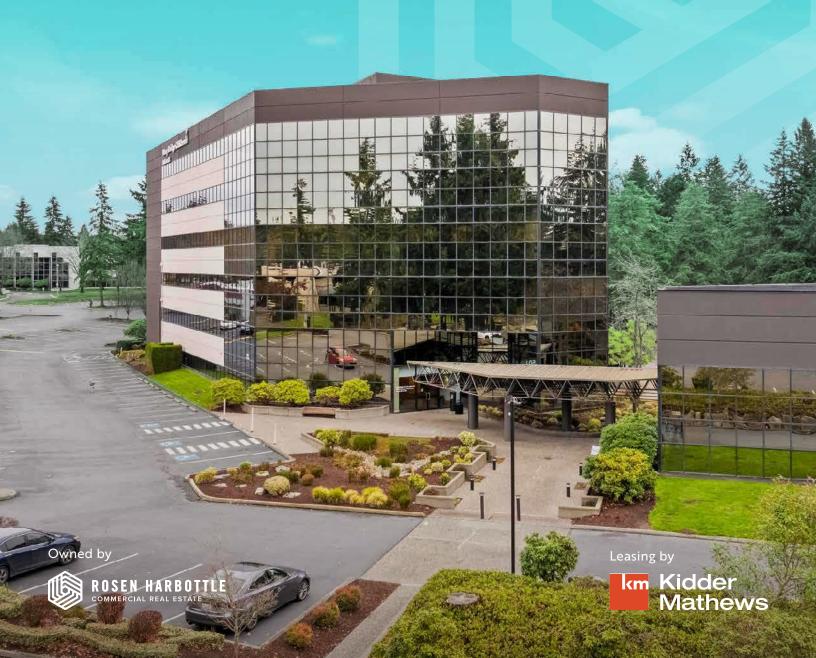

## Fountain Plaza I&II

Class A office space in West Campus Federal Way

501 & 505 S 336TH ST, FEDERAL WAY, WA

Fountain Plaza is prominently located on the corner of 336th Street & lst Way S, the hub of West Campus Office

\$27.00/SF, full service

Recent renovations of lobby, common area, restrooms, and building exterior

4.7/1,000 surface parking ratio

Easy access to Hwy 18, Hwy 99, and I-5