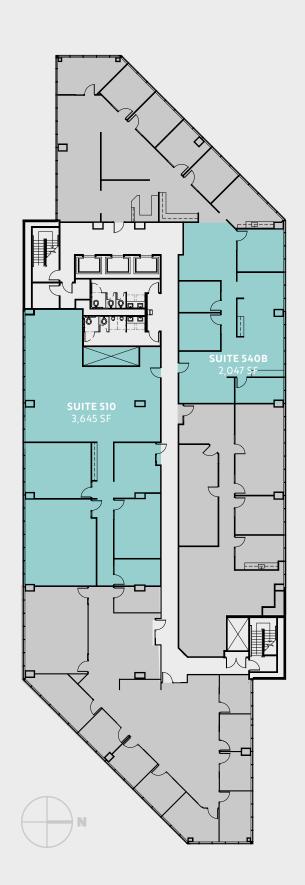

# 5th floor

| Suite | Size     | Features               |
|-------|----------|------------------------|
| 510   | 3,645 SF | Fully built-out office |
| 540B  | 2,047 SF | Fully built-out office |