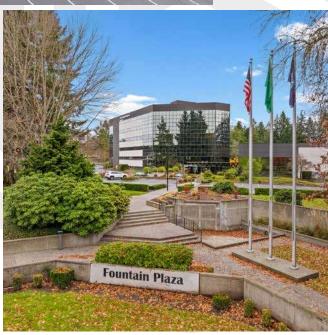

## Fountain Plaza I&II

Class A office space in West Campus Federal Way

501 & 505 S 336TH ST, FEDERAL WAY, WA

Fountain Plaza is prominently located on the corner of 336th Street & lst Way S, the hub of West Campus Office

\$27.00/SF, full service

Recent renovations of lobby, common area, restrooms, and building exterior

4.7/1,000 surface parking ratio

Easy access to Hwy 18, Hwy 99, and I-5