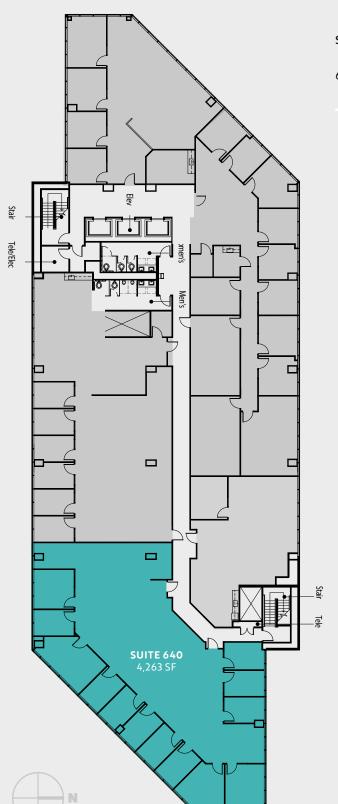

## 6th floor

| Suite | Size     | Features                                           |
|-------|----------|----------------------------------------------------|
| 640   | 4,263 SF | Fully built-out suite, new LED lighting throughout |