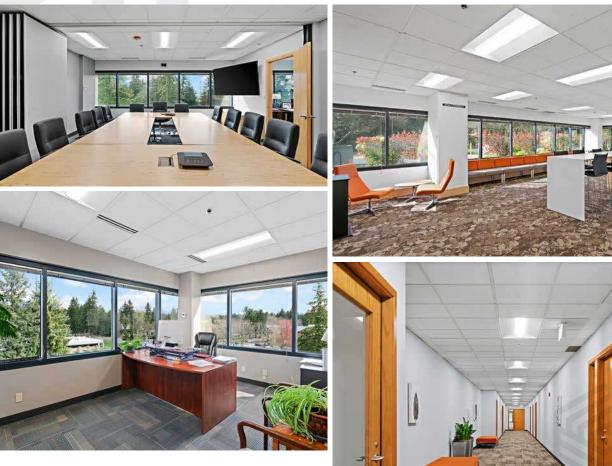

## Fountain Plaza I&II

Class A office space in West Campus Federal Way

501 & 505 S 336TH ST, FEDERAL WAY, WA





Fountain Plaza is prominently located on the corner of 336th Street & lst Way S, the hub of West Campus Office



\$27.00/SF, full service



Recent renovations of lobby, common area, restrooms, and building exterior



4.7/1,000 surface parking ratio



Easy access to Hwy 18, Hwy 99, and I-5











#### Where business gets done





#### 1st floor



| Suite | Size     | Features               |
|-------|----------|------------------------|
| 100   | 1,083 SF | Fully built-out office |
| 140B  | 3,486 SF | Fully built-out office |

## 2nd floor



| Suite | Size     | Features                                  |
|-------|----------|-------------------------------------------|
| 204   | 1,694 SF | New LED lighting, ceiling grid and carpet |

#### 1st floor



| Suite | Size     | Features               |
|-------|----------|------------------------|
| 120   | 1,607 SF | Fully built-out office |



# Availabilities

#### 3rd floor



| Suite | Size  | Features               |
|-------|-------|------------------------|
| 300   | 2,484 | Fully built-out office |



# 4th floor



| Suite | Size     | Features