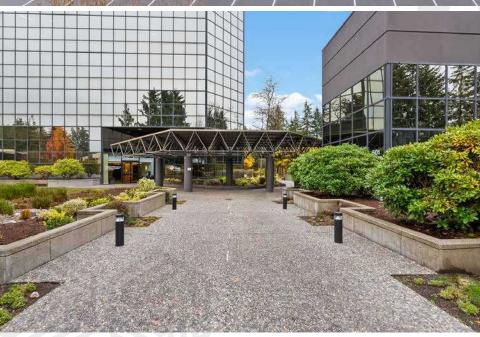

## Fountain Plaza I&II

Class A office space in West Campus Federal Way

501 & 505 S 336TH ST, FEDERAL WAY, WA

Fountain Plaza is prominently located on the corner of 336th Street & lst Way S, the hub of West Campus Office

#### Where business gets done