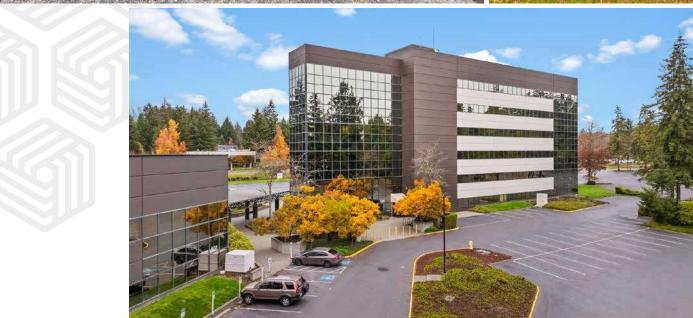

## Fountain Plaza I&II

Class A office space in West Campus Federal Way

501 & 505 S 336TH ST, FEDERAL WAY, WA

Fountain Plaza is prominently located on the corner of 336th Street & lst Way S, the hub of West Campus Office

\$27.00/SF, full service

Recent renovations of lobby, common area, restrooms, and building exterior

4.7/1,000 surface parking ratio

Easy access to Hwy 18, Hwy 99, and I-5