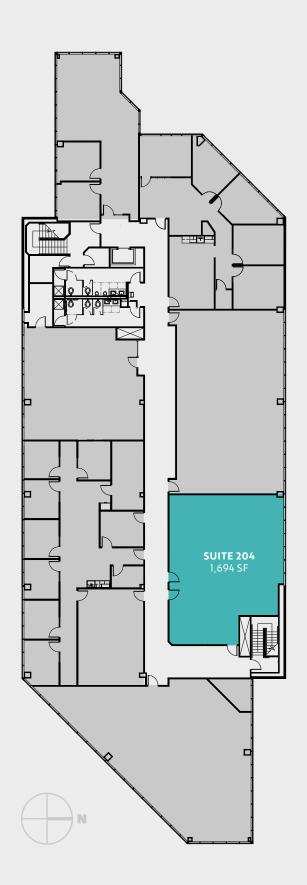

## 2nd floor

| Suite | Size     | Features                                  |
|-------|----------|-------------------------------------------|
| 204   | 1,694 SF | New LED lighting, ceiling grid and carpet |