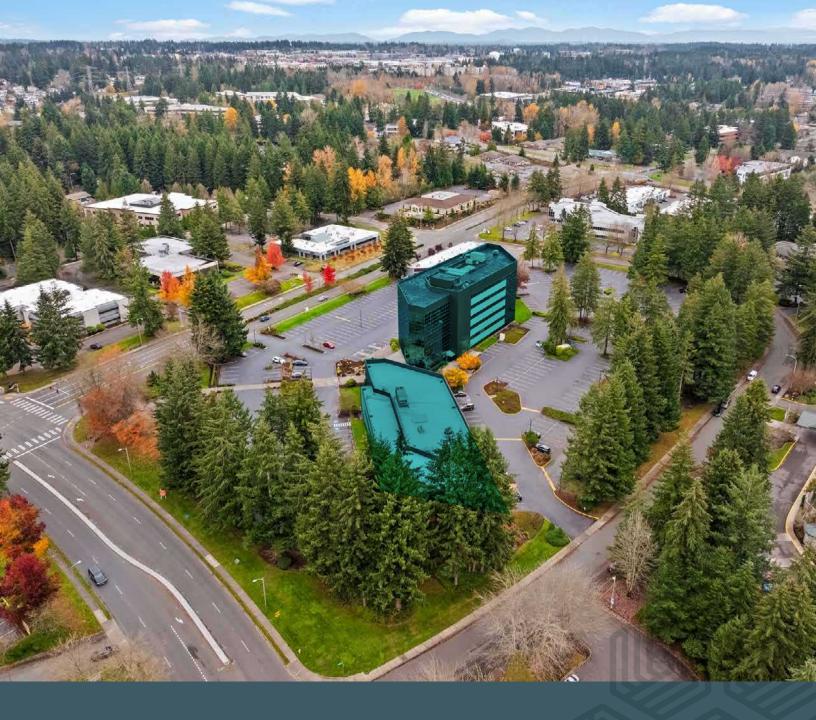

## Fountain Plaza I&II

Class A office space in West Campus Federal Way

501 & 505 S 336TH ST, FEDERAL WAY, WA

Fountain Plaza is prominently located on the corner of 336th Street & lst Way S, the hub of West Campus Office

\$27.00/SF, full service

Recent renovations of lobby, common area, restrooms, and building exterior

4.7/1,000 surface parking ratio

Easy access to Hwy 18, Hwy 99, and I-5