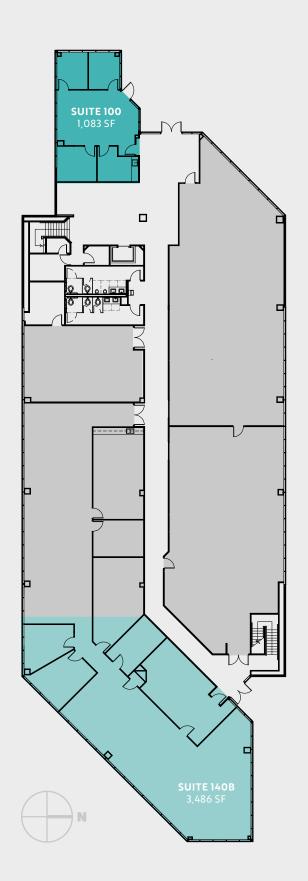

#### 1st floor

| Suite | Size     | Features               |
|-------|----------|------------------------|
| 100   | 1,083 SF | Fully built-out office |
| 140B  | 3,486 SF | Fully built-out office |