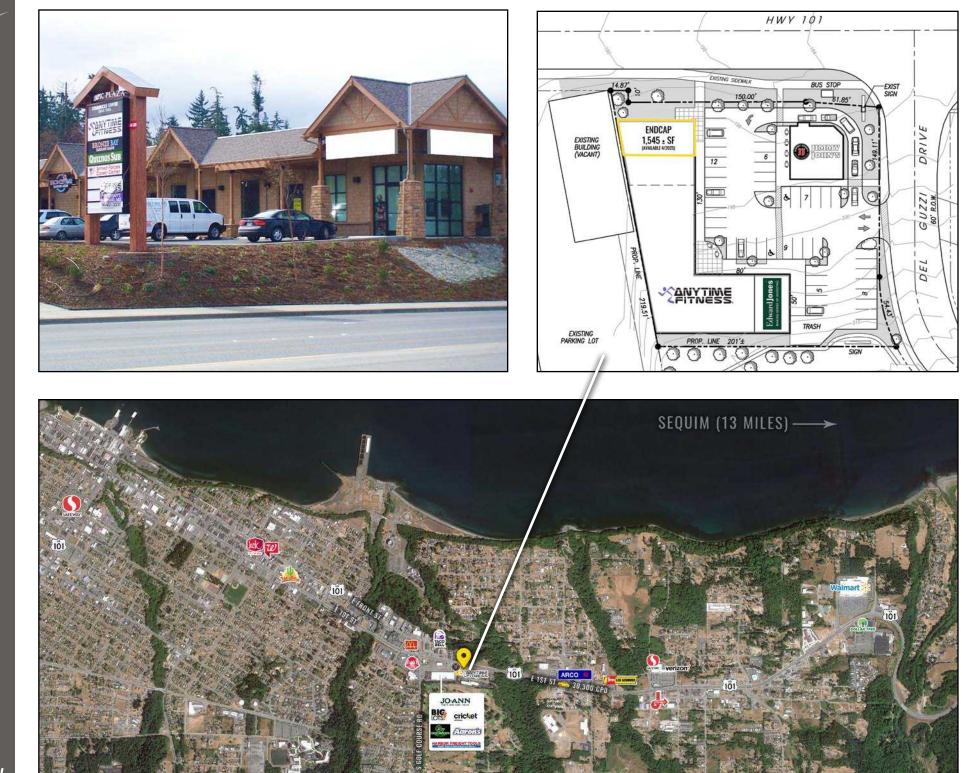

#### HIGHWAY 101 & DEL GUZZI DR

#### ENDCAP 1,545 ± SF AVAILABLE APRIL 2025

- Site has great visibility.
- Location has great access from Highway 101.
- Site is located just 13 miles from Sequim.
- Located just minutes from downtown Port Angeles.
- Located on a lighted intersection.
- Excellent retail/office opportunities.
- Large pylon sign available on Highway 101.
- Only 2 miles from the Port Angeles ferry landing.

#### NEARBY TENANTS

30,300 CPD HWY 101

Located directly along HWY 101

Located moments from downtown Port Angeles

SITE PLAN