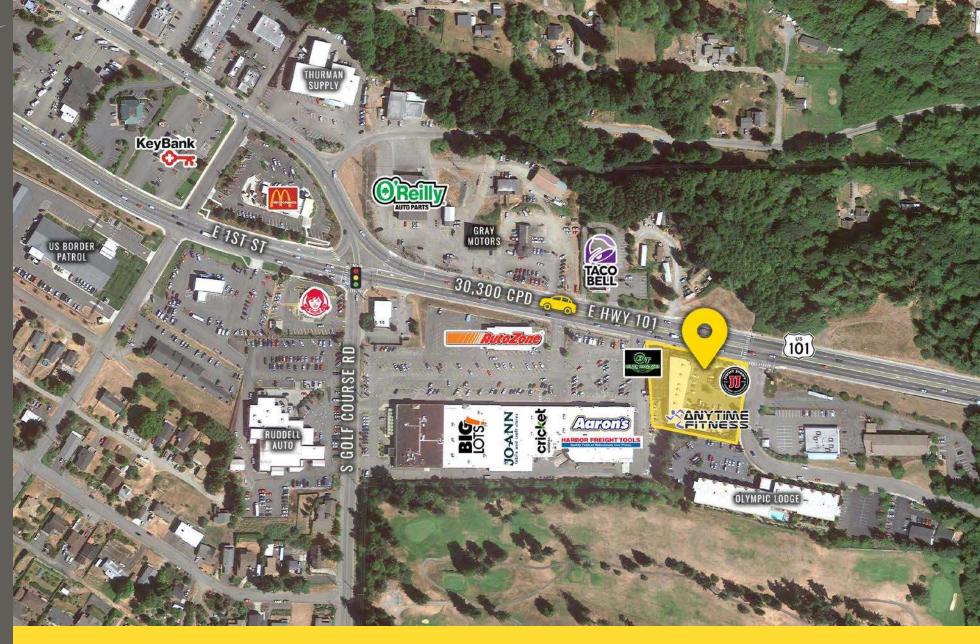

#### HIGHWAY 101 & DEL GUZZI DR

#### ENDCAP 1,545 ± SF AVAILABLE APRIL 2025

- Site has great visibility.
- Location has great access from Highway 101.
- Site is located just 13 miles from Sequim.
- Located just minutes from downtown Port Angeles.
- Located on a lighted intersection.
- Excellent retail/office opportunities.
- Large pylon sign available on Highway 101.
- Only 2 miles from the Port Angeles ferry landing.

#### NEARBY TENANTS

30,300 CPD HWY 101

Located directly along HWY 101

Located moments from downtown Port Angeles

SITE PLAN