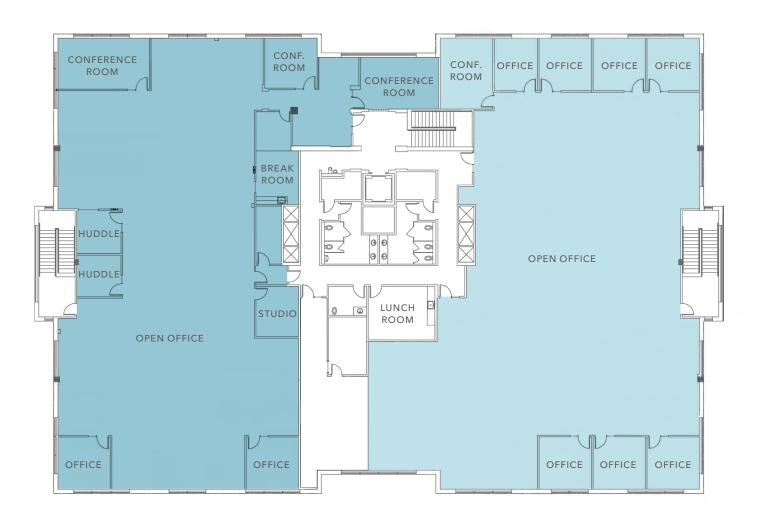

Reserved parking ratio 4.0/1,000 SF

Excellent floor plan with perimeter offices and open cube area

Adjacent to the new Snoqualmie Ridge Business Park Retail Center

2.53

ACRE SITE

ZONING

MIXED-USE (MU)

## SECOND FLOOR | 2 SUITE DEMISING OPTION

±9,000 SF UP TO 18,000 SF

AVAILABLE

**AVAILABLE** 

NOW

CONTACT BROKERS

FOR RENTAL RATES

## SECOND FLOOR | 4 CORNER DEMISING OPTION

4,500 SF UP TO 18,000 SF

AVAILABLE

**AVAILABLE** 

NOW

CONTACT BROKERS

FOR RENTAL RATES

AVAILABLE FOR LEASE