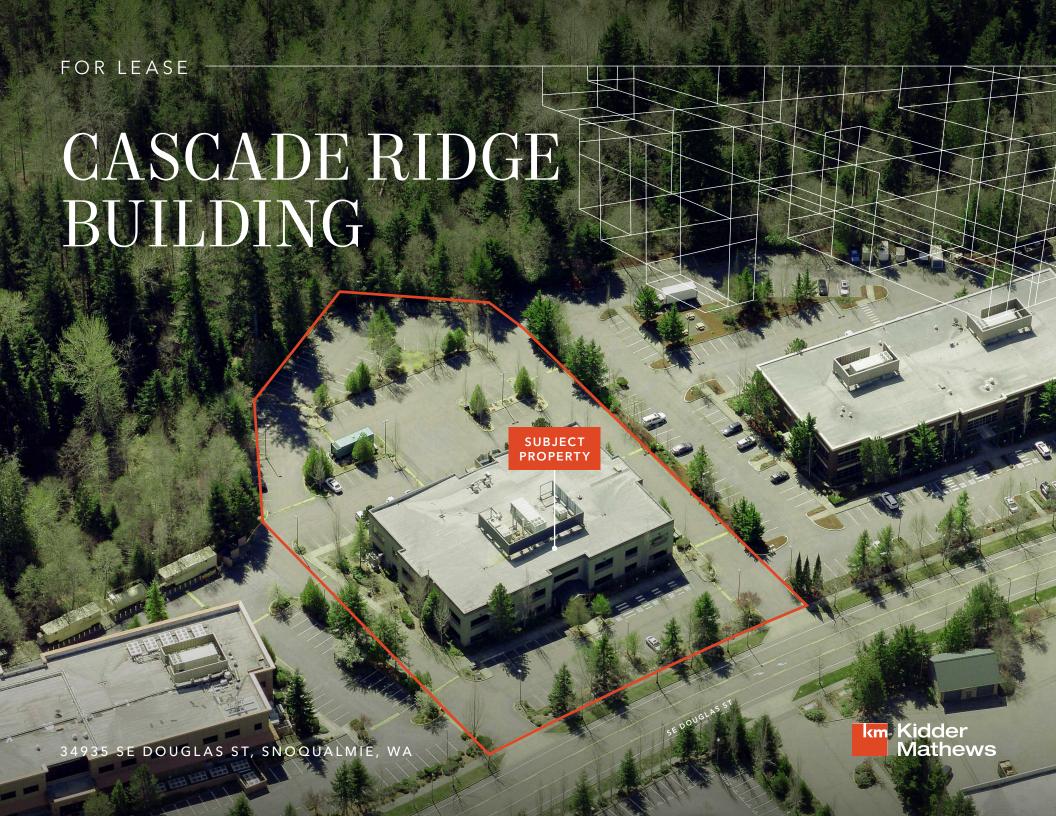

The Cascade Ridge Building is centrally located within the heart of Snoqualmie Ridge Business Park

38,000 SF Class-A twostory, suburban office building on 2.53 acres

Existing tenant leases entire first floor

Upstairs office space is easily divisible for up to four tenants

Grade level and dock high loading available for flex uses

Contiguous space available 4,500 SF -18,000 SF Zoned MU (Mixed Use) in City of Snoqualmie

Reserved parking ratio 4.0/1,000 SF

Excellent floor plan with perimeter offices and open cube area

Adjacent to the new Snoqualmie Ridge Business Park Retail Center

2.53

ACRE SITE

ZONING

MIXED-USE (MU)