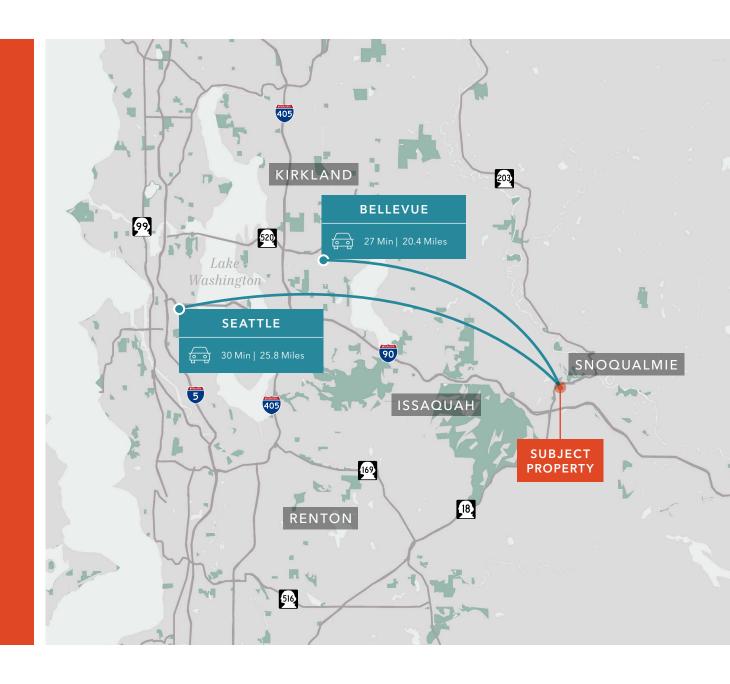

## HIGHLY-*ACCESSIBLE* LOCATION

Close proximity to Seattle and Bellevue

Conveniently located off I-90 and new Highway 18 interchange

*30 MIN 27 MIN* 