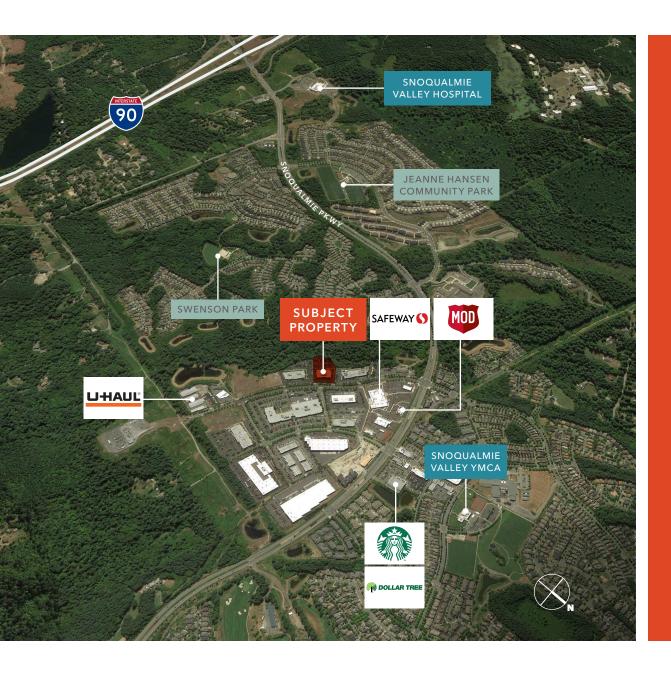

## HIGHLY-*ACCESSIBLE* LOCATION

Close proximity to Seattle and Bellevue

Conveniently located off I-90 and new Highway 18 interchange

*30 MIN 27 MIN* 