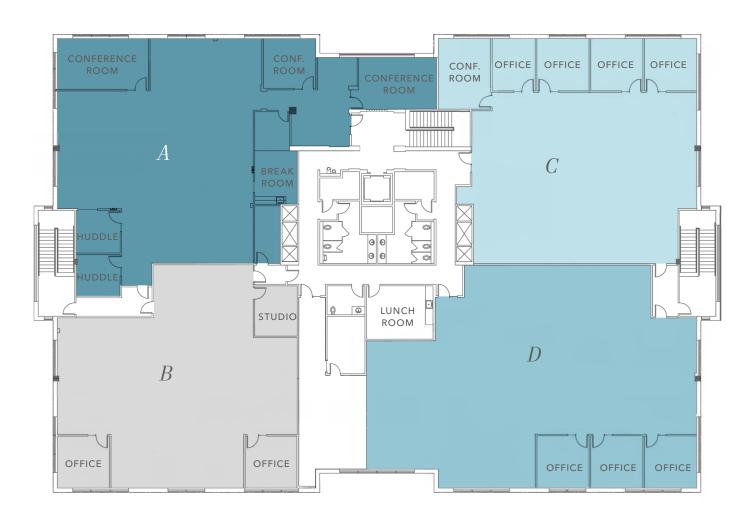

## SECOND FLOOR | 2 SUITE DEMISING OPTION

±9,000 SF UP TO 18,000 SF

AVAILABLE

**AVAILABLE** 

NOW

CONTACT BROKERS

FOR RENTAL RATES

## SECOND FLOOR | 4 CORNER DEMISING OPTION

4,500 SF UP TO 18,000 SF

AVAILABLE

**AVAILABLE** 

NOW

CONTACT BROKERS

FOR RENTAL RATES

AVAILABLE FOR LEASE