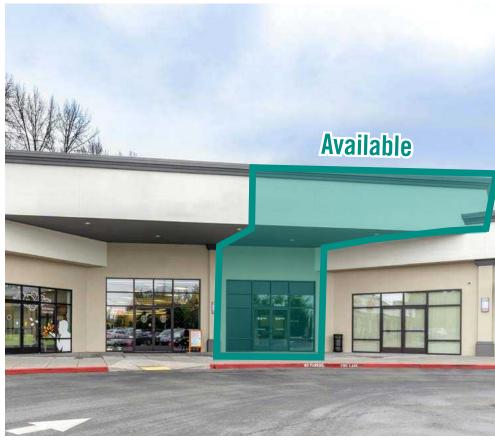

#### FRONTAGE ON EVERETT MALL WAY

2,362 SF Available

### SITE PLAN

| Suite | Square Feet | Rate            | Notes                                                                                                                |
|-------|-------------|-----------------|----------------------------------------------------------------------------------------------------------------------|
| J     | 2,362 SF    | \$29.00/SF, NNN | Former optometry space with 5+ exam rooms, staff lounge, lab, private office, and 2 restrooms. <b>Available now.</b> |

#### SUITE J FEATURES

- Available Now
- High Quality Finishes Throughout
- 5+ Exam Rooms
- Private Offices
- 2 Restrooms
- Staff Lounge