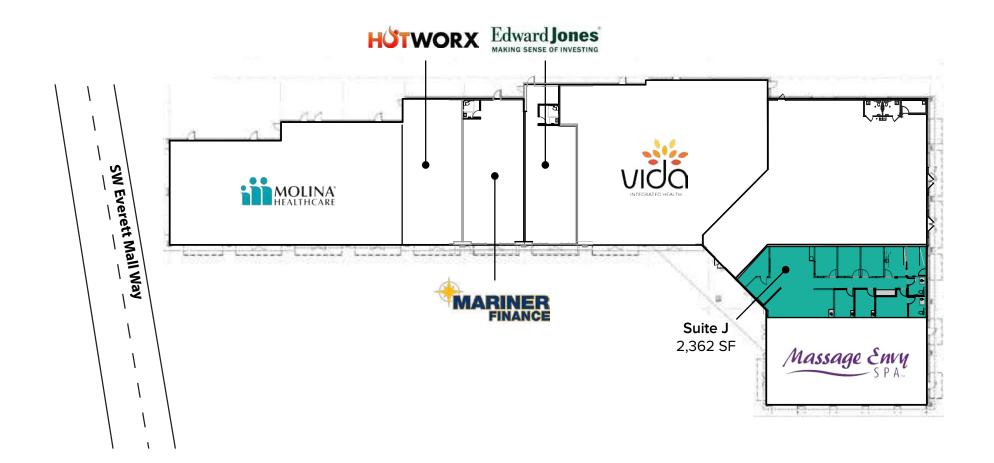

### SITE PLAN

| Suite | Square Feet | Rate            | Notes                                                                                                                |
|-------|-------------|-----------------|----------------------------------------------------------------------------------------------------------------------|
| J     | 2,362 SF    | \$29.00/SF, NNN | Former optometry space with 5+ exam rooms, staff lounge, lab, private office, and 2 restrooms. <b>Available now.</b> |

### FLOOR PLAN

#### SUITE J FEATURES

- Available Now
- High Quality Finishes Throughout
- 5+ Exam Rooms
- Private Offices
- 2 Restrooms
- Staff Lounge