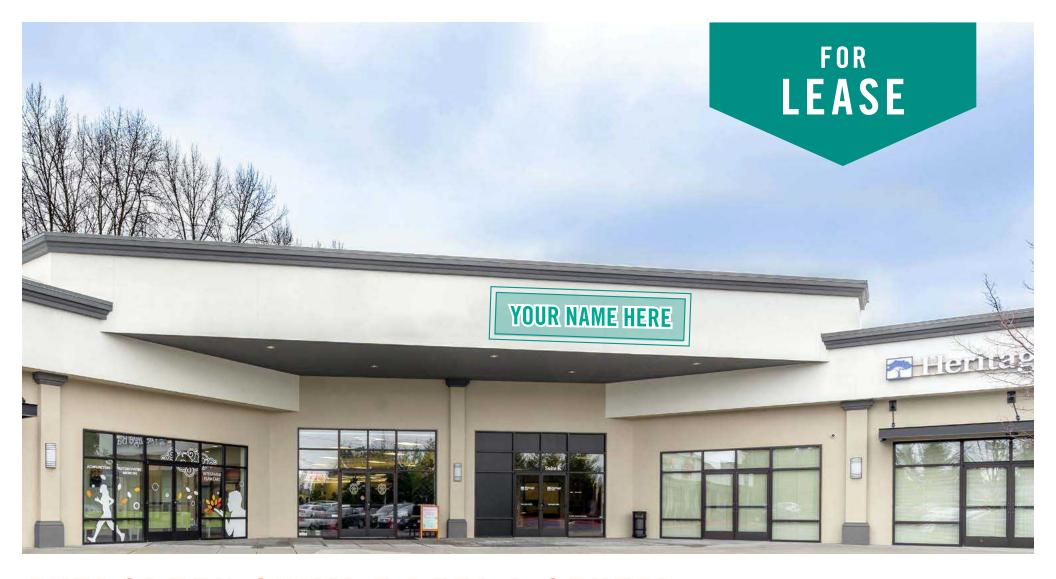

## **EVERGREEN SUMMIT RETAIL CENTER**

15 SW Everett Mall Way | Everett, WA

Stossi Tsantilas

425.279.7943 stossit@rosenharbottle.com

# CLASS A RETAIL SPACES AVAILABLE

#### FRONTAGE ON EVERETT MALL WAY

2,362 SF Available

#### **PROPERTY FEATURES:**

- · High Quality Finishes Throughout
- Building Signage and Pylon Signage on Everett Mall Way
- 40,000 Cars Per Day on Everett Mall Way
- Quick Access to I-5 (169,000 Cars per Day)
- Blocks from Everett Mall
- Large Pylon Sign Slot on Everett Mall Way