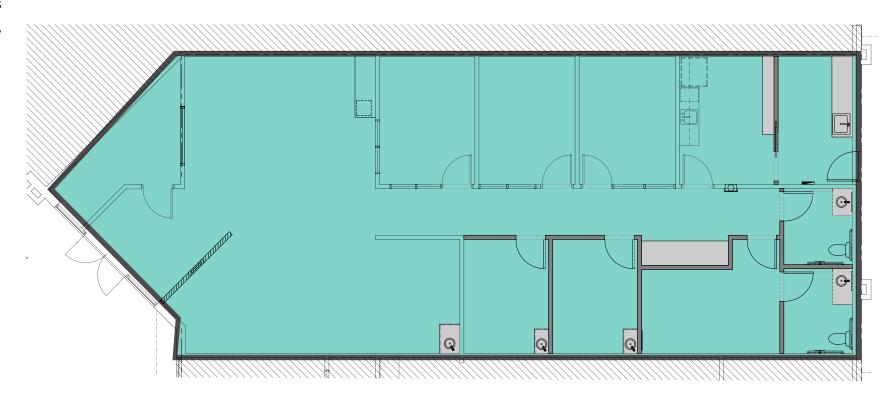

### FLOOR PLAN

#### SUITE J FEATURES

- Available Now
- High Quality Finishes Throughout
- 5+ Exam Rooms
- Private Offices
- 2 Restrooms
- Staff Lounge