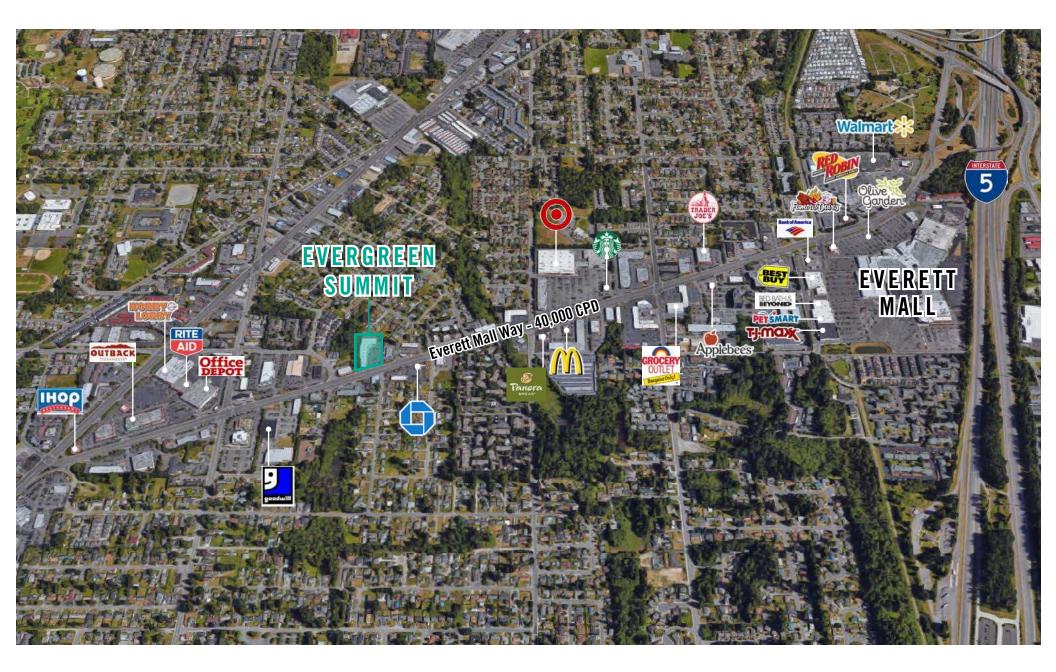

Quick Access to I-5 (169,000 Cars per Day)
- Blocks from Everett Mall
- Large Pylon Sign Slot on Everett Mall Way



### SITE PLAN

| Suite | Square Feet | Rate            | Notes                                                                                                                |
|-------|-------------|-----------------|----------------------------------------------------------------------------------------------------------------------|
| J     | 2,362 SF    | \$29.00/SF, NNN | Former optometry space with 5+ exam rooms, staff lounge, lab, private office, and 2 restrooms. <b>Available now.</b> |





### FLOOR PLAN

#### SUITE J FEATURES

- Available Now
- High Quality Finishes Throughout
- 5+ Exam Rooms
- Private Offices
- 2 Restrooms
- Staff Lounge





## **LOCATION MAP**