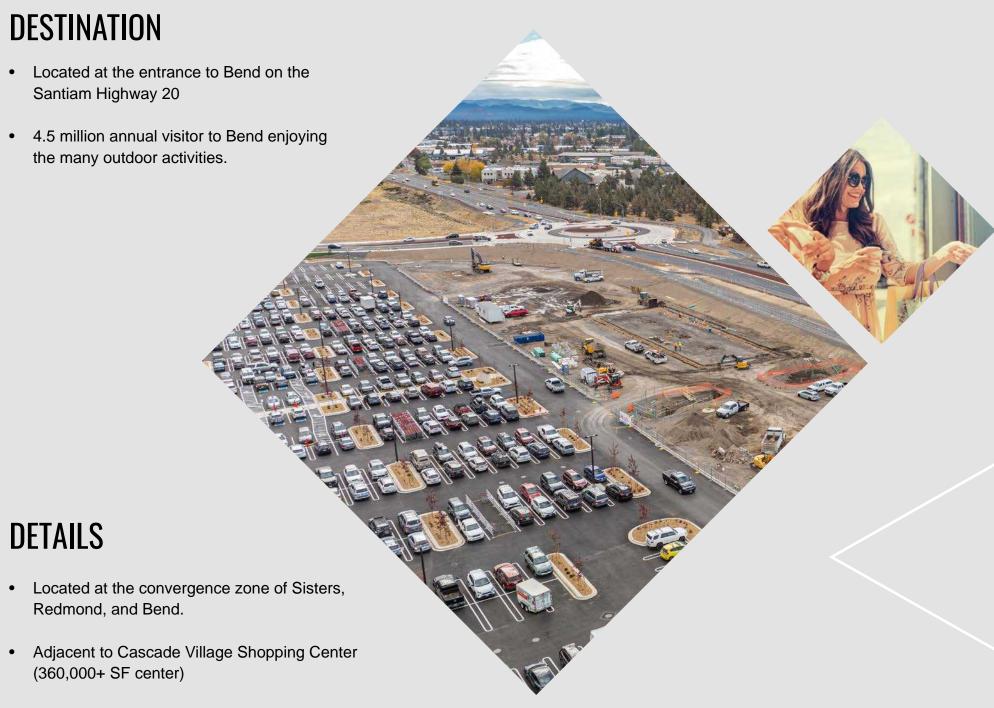

## GATEWAY NORTH NOW LEASING

SOUTHEAST CORNER OF US 20 & COOLEY ROAD BEND, OREGON

#### MARKET HIGHLIGHTS

4.5 million annual visitors to Bend enjoying the many outdoor activities

Central Oregon Trade Area Population 246,000 Just moments away from retailers including Target, Trader Joe's, Dick's Sporting Goods, Ulta, Chick-Fil-A, Best Buy, World Market, Lowe's and many more.