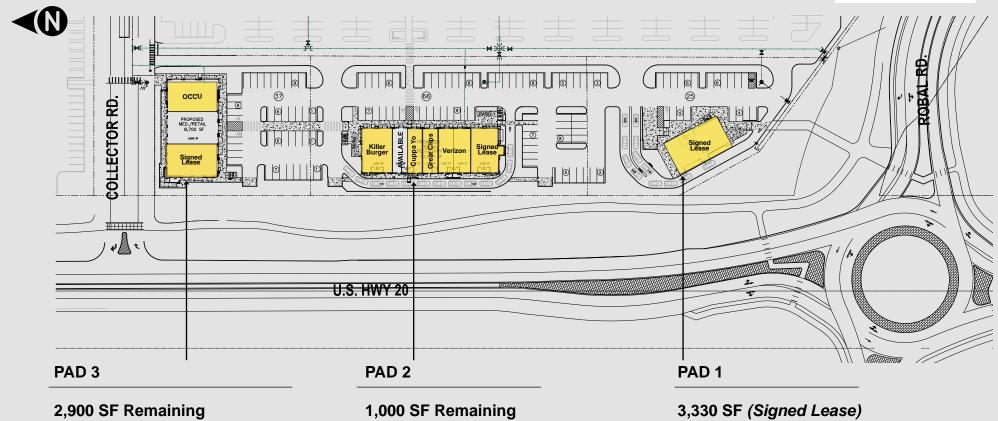

#### SITE PLAN

**COSTCO** 

- Ample parking

- Highly visible in-line shops

Strong national retailers in the immediate area.

#### **SUMMARY - SITE PLAN 1**

#### **SUMMARY - SITE PLAN 2**

### **SUMMARY - SITE PLAN 3**