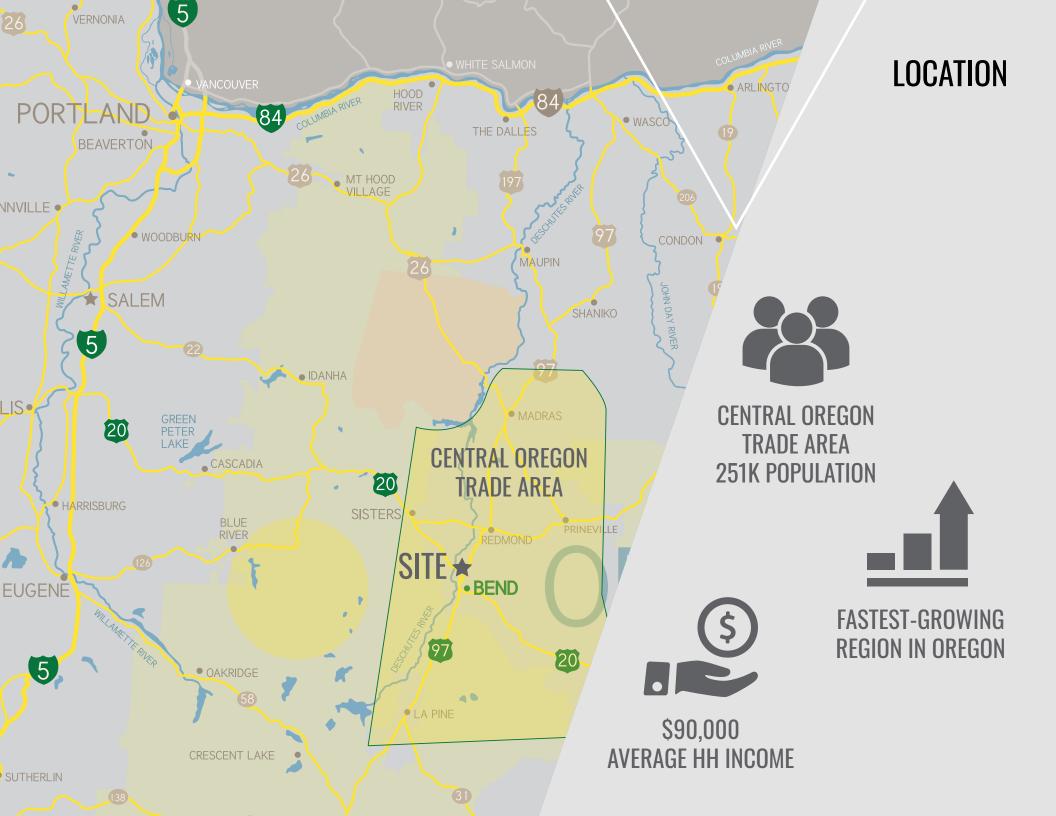

#### **AERIAL MAP**

#### MARKET HIGHLIGHTS

4.5 million annual visitors to Bend enjoying the many outdoor activities

Central Oregon Trade Area Population 246,000 Just moments away from retailers including Target, Trader Joe's, Dick's Sporting Goods, Ulta, Chick-Fil-A, Best Buy, World Market, Lowe's and many more.