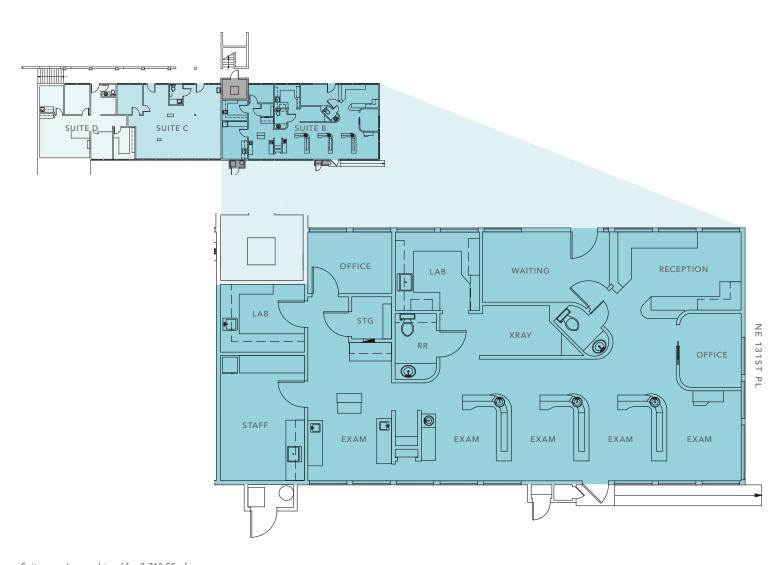

## FLOOR PLAN - SUITE B

 $\pm 1,697SF$ 

\$34/SF

NOW AVAILABLE

Suites can be combined for 3,713 SF of space

## FLOOR PLAN - SUITE C

 $\pm 1,064$  SF

\$34/SF

NOW AVAILABLE

Suites can be combined for 3,713 SF of space