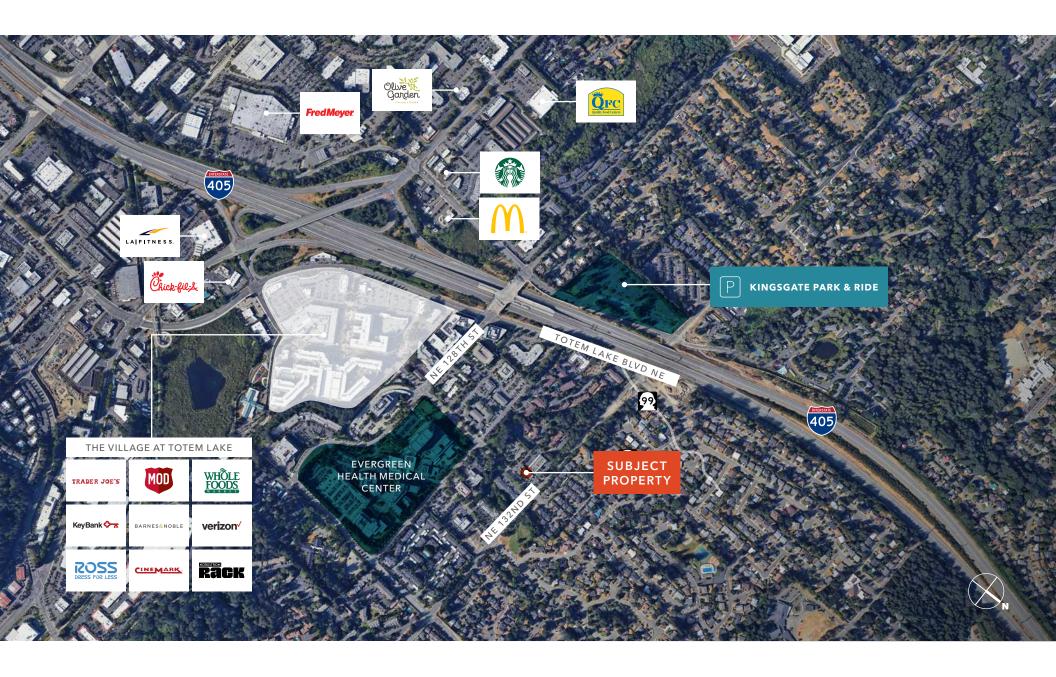

EVERGREEN PROFESSIONAL BLDG Medical & Office Space for Lease one block from Evergreen Hospital Campus in Kirkland, WA

13131 120TH AVE NE, KIRKLAND, WA 98034

km Kidder Mathews

## *Features*

Located minutes from Evergreen Health Medical Center

Directly off of I-405 freeway

Free surface parking

Suite B - 1,697 SF, existing dental build-out

Suite C - 1,064 SF, white box condition

Suites can be combined for 2,761 SF of space