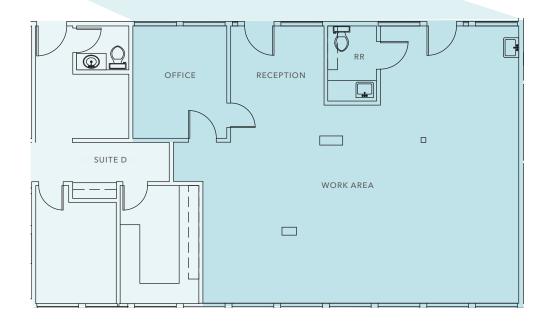

## FLOOR PLAN - SUITE C

 $\pm 1,064$  SF

\$34/SF

NOW AVAILABLE

Suites can be combined for 3,713 SF of space