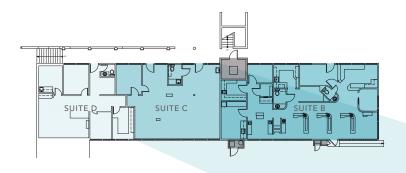

## FLOOR PLAN - SUITE B

 $\pm 1,697SF$ 

\$34/SF

NOW AVAILABLE

Suites can be combined for 3,713 SF of space