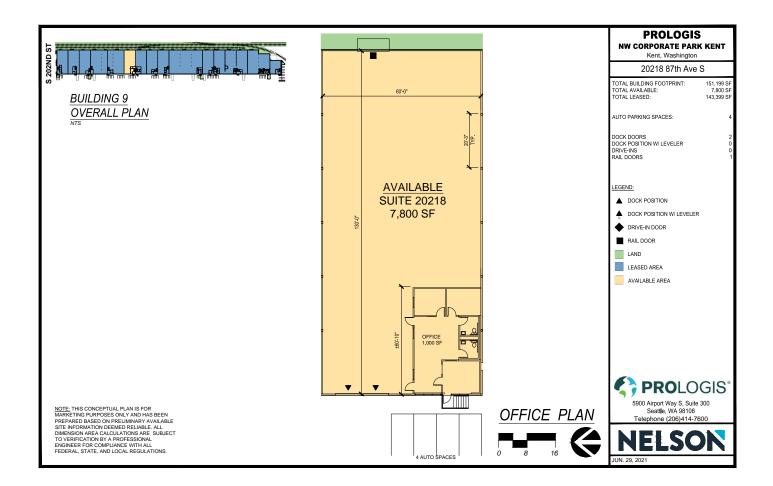

## Northwest Corporate Park - Kent 9

20218 87th Ave S Kent, WA 98031 USA

### FACILITY

- 7,800 SF total
- 1,000 SF office
- 2 DH doors
- Rail served
- 24' clear height
- Available March 1, 2025