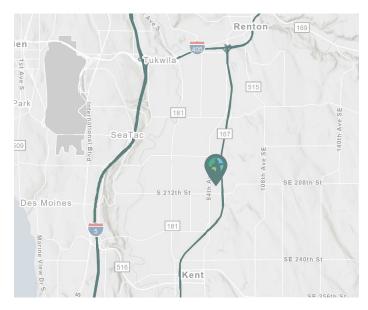

# 7,800 SF Industrial Space For Lease



## Northwest Corporate Park - Kent 9



20218 87th Ave S Kent, WA 98031 USA



### LOCATION

- 50-yard line location
- Great access to Hwy 167, I-5, and I-405

### FACILITY

- 7,800 SF total
- 1,000 SF office
- 2 DH doors
- Rail served
- 24' clear height
- Available March 1, 2025

# 7,800 SF Industrial Space For Lease



## Northwest Corporate Park - Kent 9





KBC Advisors Matt Wood, SIOR matt.wood@kbcadvisors.com ph +1 206 741 1030 cell +1 206 595 6814 5628 Airport Way S Suite 238 Seattle, WA 98108 USA

#### **KBC** Advisors

Hans Vieser hans.vieser@kbcadvisors.com ph +1 206 741 1030 cell +1 425 765 7926 5628 Airport Way S Suite 238 Seattle, WA 98108 USA

#### Prologis

Kimberley Nemethy knemethy@prologis.com ph +1 206 414 7616 cell +1 253 508 1737 5900 Airport Way South Suite 300 Seattle, WA 98108 USA

### Prologis Essentials: your single-source service for eff