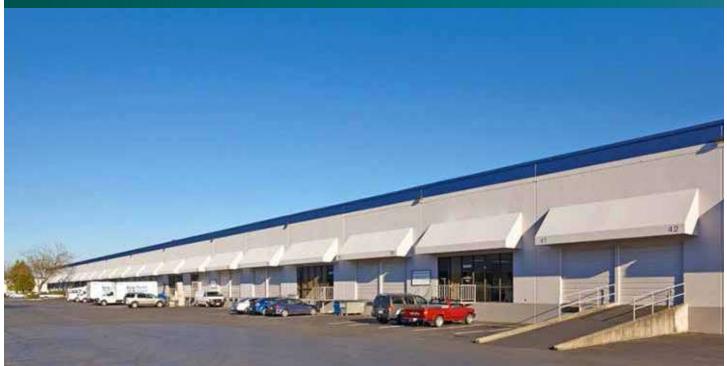

# 7,800 SF Industrial Space For Lease

## Northwest Corporate Park - Kent 9

20218 87th Ave S Kent, WA 98031 USA

### FACILITY

- 7,800 SF total
- 1,000 SF office
- 2 DH doors
- Rail served
- 24' clear height
- Available March 1, 2025