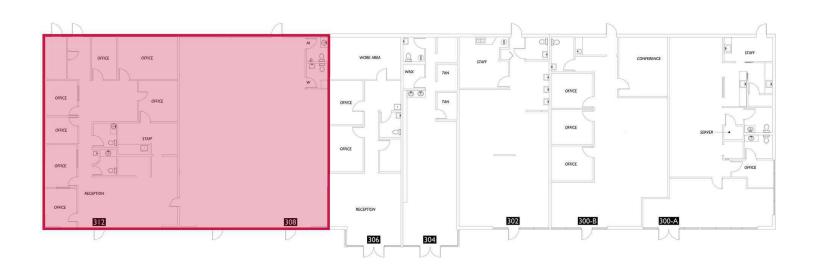

Aaron Mathieu amathieu@lee-associates.com 206.210.5207

| AVAILABLE SPACES  |          |      |               |                              |  |  |  |
|-------------------|----------|------|---------------|------------------------------|--|--|--|
| SUITE             | SIZE     | TYPE | LEASE RATE    | DESCRIPTION                  |  |  |  |
| ■ Suite C-308-312 | 4,506 SF | NNN  | \$16.00 SF/yr | Fully built out church space |  |  |  |