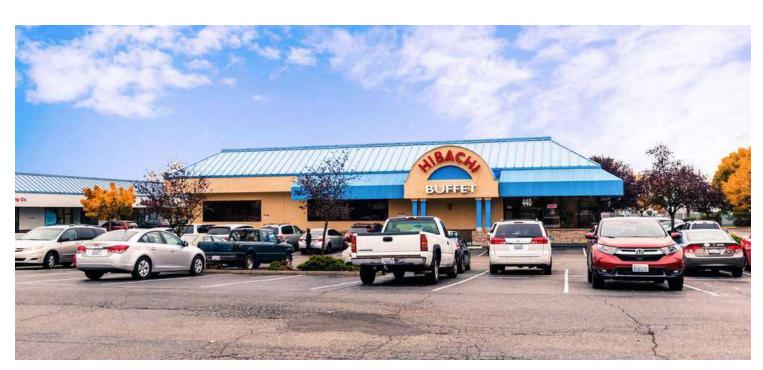

## COMMENTS

- Restaurant anchored retail center located on 16th Street NE just off Auburn Way N
- Strong traffic counts of 24,000+ cars daily on 15th Street NE
- 169 parking stalls for an average of 5 stalls per 1,000 SF
- Monument and building signage available
- Nearby retailers include Office Depot, Walgreens, McDonald's, and US Bank