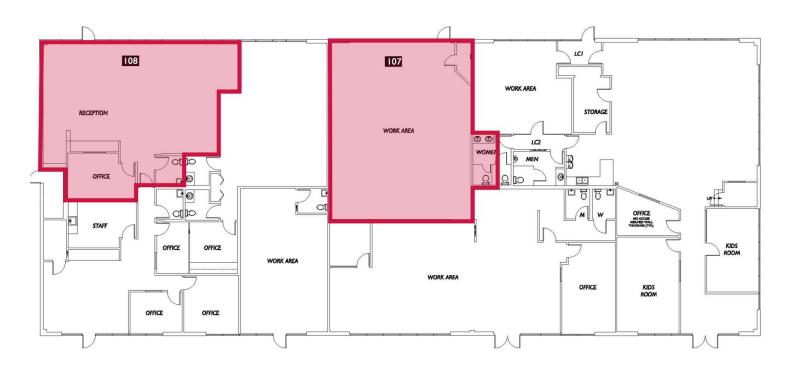

## **AVAILABLE SPACES**

| SUITE         | SIZE     | TYPE | LEASE RATE    | DESCRIPTION                                                      |
|---------------|----------|------|---------------|------------------------------------------------------------------|
| ■ Suite A-108 | 1,529 SF | NNN  | \$16.00 SF/yr | Can be combined with Suite A-106 & A-107 for a total of 4,115 SF |
| ■ Suite A-107 | 1,454 SF | NNN  | \$16.00 SF/yr | Can be combined with Suite A-106 & A-108 for a total of 4,115 SF |