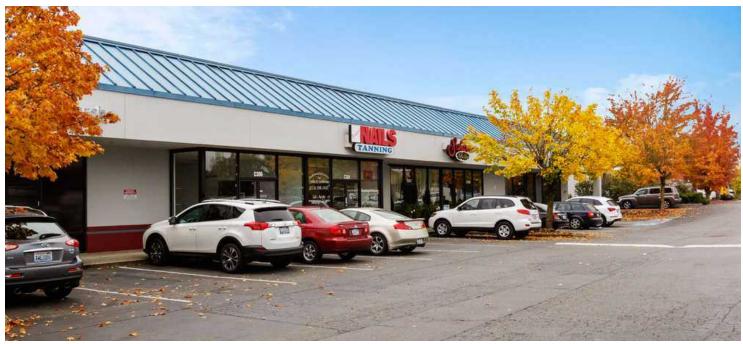

## COMMENTS

- Restaurant anchored retail center located on 16th Street NE just off Auburn Way N
- Strong traffic counts of 24,000+ cars daily on 15th Street NE
- 169 parking stalls for an average of 5 stalls per 1,000 SF
- Monument and building signage available
- Nearby retailers include Office Depot, Walgreens, McDonald's, and US Bank