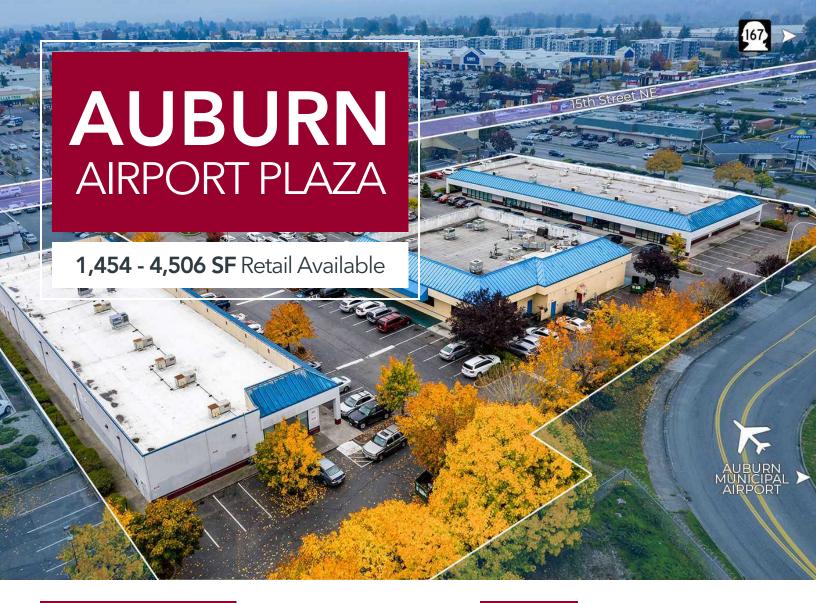

## LISTING INFORMATION

ADDRESS: 402, 440, 502 16th Street NE, Auburn WA

**AVAILABLE SF:** 1,454 - 4,506 SF **LEASE RATE:** \$16.00 SF/Yr (NNN)

**NET RATE:** \$9.12

## COMMENTS

- Restaurant anchored retail center located on 16th Street NE just off Auburn Way N
- Strong traffic counts of 24,000+ cars daily on 15th Street NE
- 169 parking stalls for an average of 5 stalls per 1,000 SF
- Monument and building signage available
- Nearby retailers include Office Depot, Walgreens, McDonald's, and US Bank