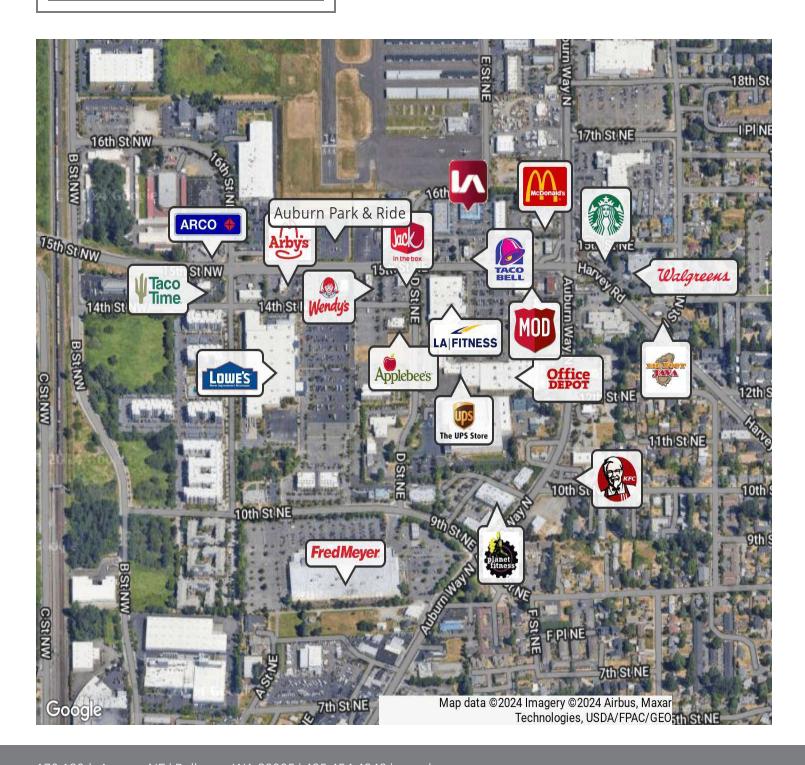

## COMMENTS

- Restaurant anchored retail center located on 16th Street NE just off Auburn Way N
- Strong traffic counts of 24,000+ cars daily on 15th Street NE
- 169 parking stalls for an average of 5 stalls per 1,000 SF
- Monument and building signage available
- Nearby retailers include Office Depot, Walgreens, McDonald's, and US Bank