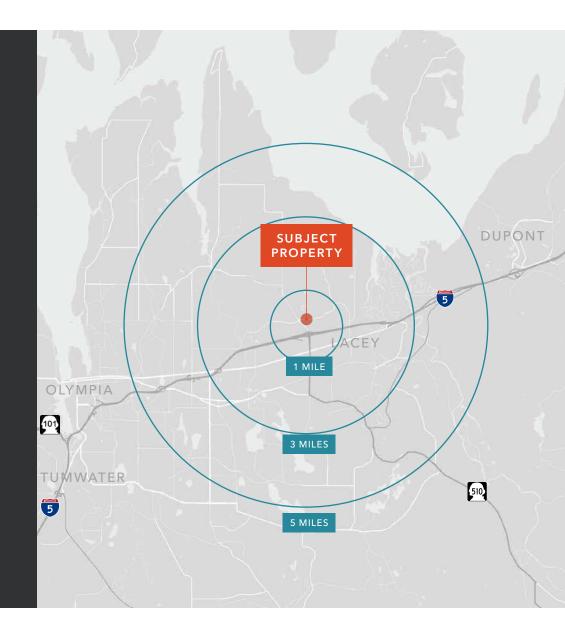

# DEMOGRAPHICS |

#### **POPULATION**

|                | 1 Mile | 3 Miles | 5 Miles |
|----------------|--------|---------|---------|
| 2010 CENSUS    | 3,293  | 36,715  | 83,348  |
| 2020 CENSUS    | 4,633  | 48,265  | 101,003 |
| 2024 ESTIMATED | 5,831  | 49,268  | 102,512 |
| 2029 PROJECTED | 5,791  | 49,599  | 102,961 |

#### **DAYTIME DEMOGRAPHICS**

|            | 1 Mile | 3 Miles | 5 Miles |
|------------|--------|---------|---------|
| MEDIAN AGE | 32.5   | 37.4    | 38.6    |
| % FEMALE   | 50.0%  | 50.4%   | 50.4%   |
| % MALE     | 50.0%  | 49.6%   | 49.6%   |

## HOUSEHOLD INCOME

|                        | 1 Mile    | 3 Miles   | 5 Miles   |
|------------------------|-----------|-----------|-----------|
| 2024 MEDIAN            | \$78,974  | \$95,315  | \$92,310  |
| 2029 MEDIAN PROJECTED  | \$81,994  | \$97,921  | \$94,743  |
| 2024 AVERAGE           | \$98,526  | \$122,287 | \$118,966 |
| 2029 AVERAGE PROJECTED | \$103,860 | \$127,752 | \$123,976 |