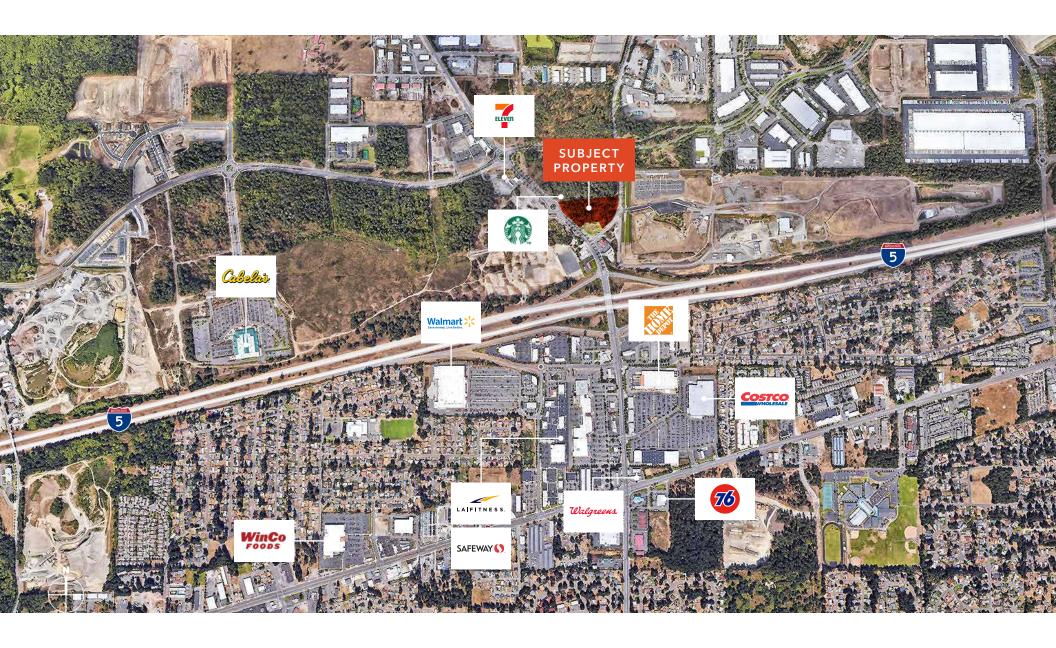

# LACEY TRIANGLE PAD OPPORTUNITY

Highly Visible Hawks Prairie Pad Available For Ground Lease