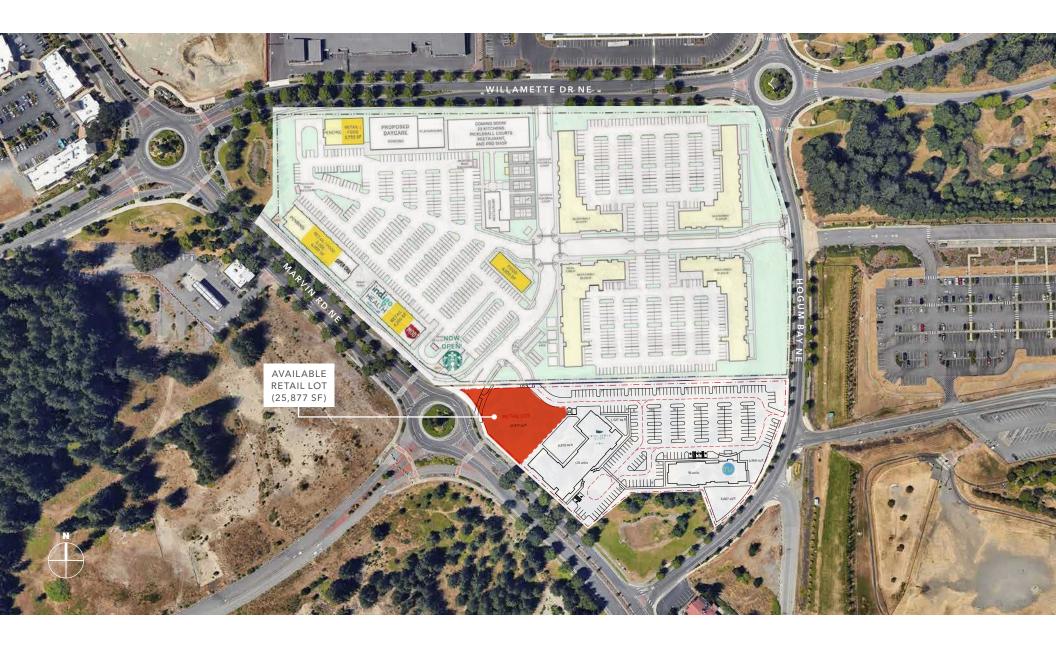

# LACEY TRIANGLE PAD OPPORTUNITY

Highly Visible Hawks Prairie Pad Available For Ground Lease

#### PROPERTY HIGHLIGHTS

Build to suit, ground lease opportunity

Delivery to be pad ready with access complete

Utilities stubbed to parcels, fully compacted/graded

Will consider sale offers

RYAN HADDOCK 360.596.9151 ryan.haddock@kidder.com