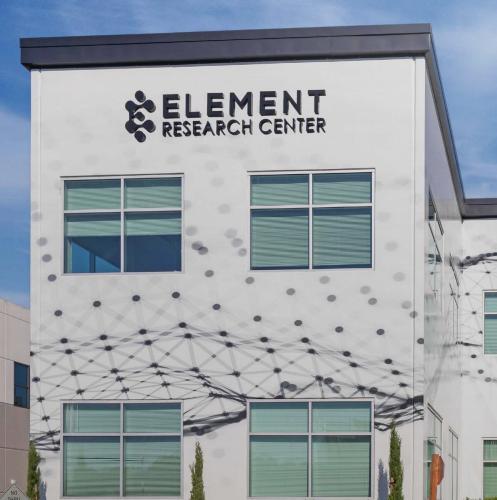

# PROPERTY HIGHLIGHTS

Class A multi-level biotechnology, life science and flex building

Electrical: 6 megawatts of power; 4,000 amps of 277/480 volt 3-phase power

HVAC: Rooftops units with 240 tons capacity

### THE NEIGHBORHOOD

Surrounded by nearly 3.0M square feet of biotechnology and life science related companies, Element Research Center supplies a strategic location for innovation. Employers benefit from nearby affordable housing, adjacent retail and favorable commute patters via immediate access to both I-405 and SR-527. Few buildings in Bothell can provide companies with the existing infrastructure and flexibility Element Research Center offers.