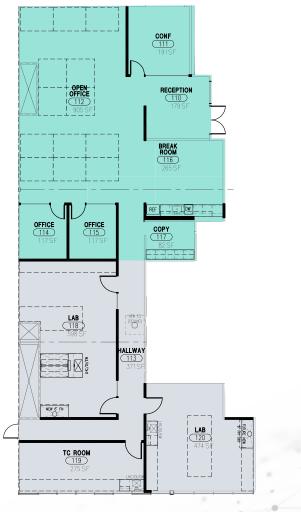

e fitness center and bike storage



Immediate access to I-405 and SR-527

[ 史] EV Charging Available







### THE NEIGHBORHOOD

Surrounded by nearly 3.0M square feet of biotechnology and life science related companies, Element Research Center supplies a strategic location for innovation. Employers benefit from nearby affordable housing, adjacent retail and favorable commute patters via immediate access to both I-405 and SR-527. Few buildings in Bothell can provide companies with the existing infrastructure and flexibility Element Research Center offers.



### **BUILDING AMENITIES**

### FITNESS CENTER, LOCKERS & BIKE LAB

Furnished with state-of-the-art equipment brands like Peloton and Precor Fitness Fitness Center Virtual Tour





## SUITE 110

4,821 SF AVAILABLE NOW

OFFICE LAB





AS BUILT







# SUITE 225

15,409 SF AVAILABLE NOW



### SPEC LAB MARKET READY UNDER CONSTRUCTION

OFFICE LAB STORAGE/ WAREHOUSE

CAN BE COMBINED WITH ADJACENT SUITE FOR UP TO 37,575 SF



### SUITE 225 & 250

37,575 SF AVAILABLE NOW



#### SPEC LAB MARKET READY UNDER CONSTRUCTION



# ELEMENT

21720 23RD DRIVE SE | BOTHELL, WA

#### JOE LYNCH

**Executive Managing Director** 425-362-1399 joe.lynch@nmrk.com

#### **DAN HARDEN**

Senior Managing Director 425-362-1393 dan.harden@nmrk.com

**DANIEL SEGER** 

Senior Managing Director 206-487-5163 daniel.seger@nmrk.com







The distributor of this communication is performing acts for which a real estate license is required. The information contained herein has been obtained from sources deemed reliable but has not been verified and no g