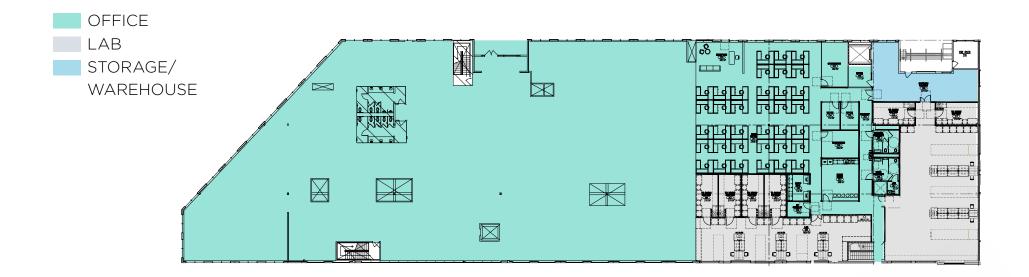

## SUITE 110

4,821 SF AVAILABLE NOW

OFFICE LAB

AS BUILT

### SPEC LAB MARKET READY UNDER CONSTRUCTION

OFFICE LAB STORAGE/ WAREHOUSE

CAN BE COMBINED WITH ADJACENT SUITE FOR UP TO 37,575 SF