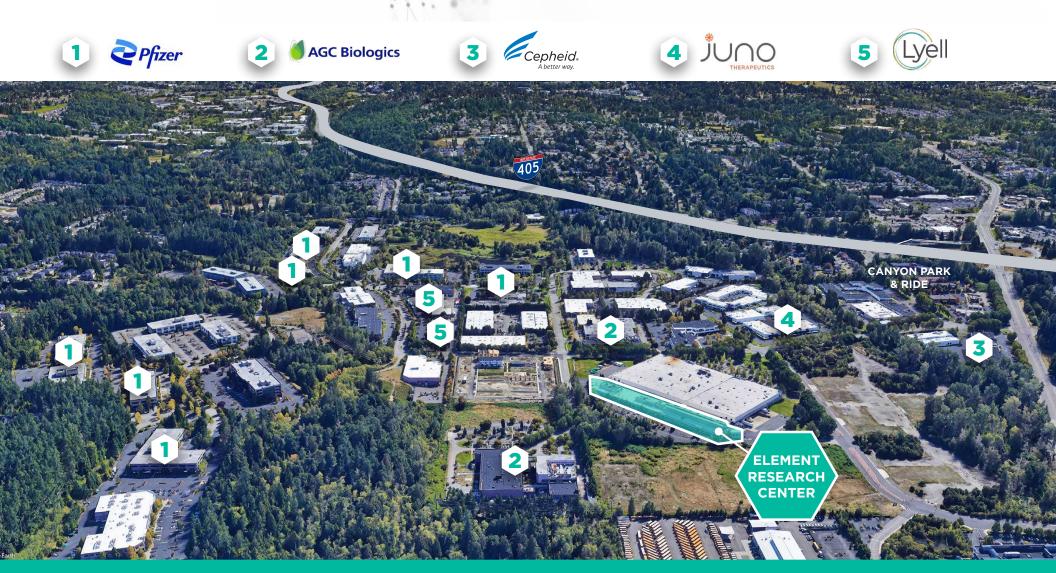

### THE NEIGHBORHOOD

Surrounded by nearly 3.0M square feet of biotechnology and life science related companies, Element Research Center supplies a strategic location for innovation. Employers benefit from nearby affordable housing, adjacent retail and favorable commute patters via immediate access to both I-405 and SR-527. Few buildings in Bothell can provide companies with the existing infrastructure and flexibility Element Research Center offers.