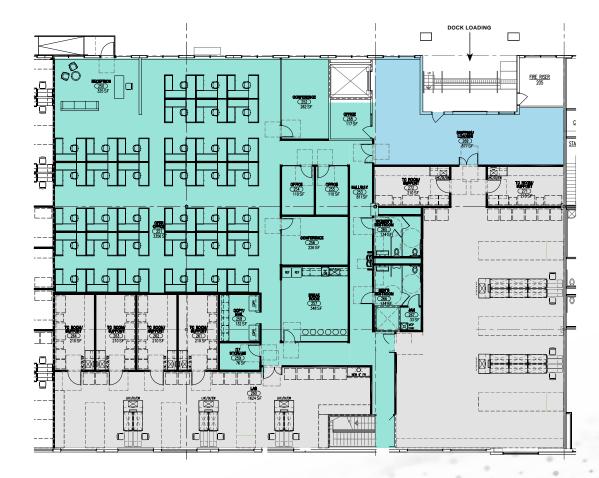

# SUITE 225

15,409 SF AVAILABLE NOW

### SPEC LAB MARKET READY UNDER CONSTRUCTION

OFFICE LAB STORAGE/ WAREHOUSE

CAN BE COMBINED WITH ADJACENT SUITE FOR UP TO 37,575 SF