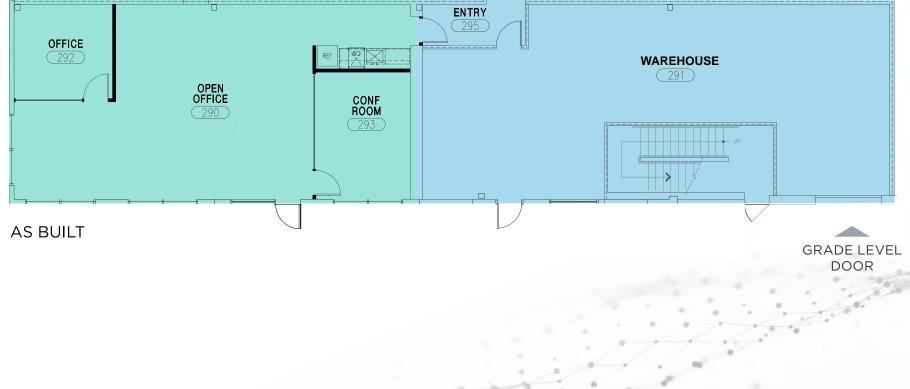

er and bike storage



Immediate access to I-405 and SR-527

[ 史] EV Charging Available







### THE NEIGHBORHOOD

Surrounded by nearly 3.0M square feet of biotechnology and life science related companies, Element Research Center supplies a strategic location for innovation. Employers benefit from nearby affordable housing, adjacent retail and favorable commute patters via immediate access to both I-405 and SR-527. Few buildings in Bothell can provide companies with the existing infrastructure and flexibility Element Research Center offers.



### **BUILDING AMENITIES**

### FITNESS CENTER, LOCKERS & BIKE LAB

Furnished with state-of-the-art equipment brands like Peloton and Precor Fitness Fitness Center Virtual Tour





## SUITE 110

4,821 SF AVAILABLE NOW

OFFICE LAB





AS BUILT







# SUITE 225

15,409 SF AVAILABLE NOW



### SPEC LAB MARKET READY UNDER CONSTRUCTION

OFFICE LAB STORAGE/ WAREHOUSE

CAN BE COMBINED WITH ADJACENT SUITE FOR UP TO 37,575 SF



### SUITE 225 & 250

37,575 SF AVAILABLE NOW



#### SPEC LAB MARKET READY UNDER CONSTRUCTION



# ELEMENT

21720 23RD DRIVE SE | BOTHELL, WA

#### JOE LYNCH

**Executive Managing Director** 425-362-1399 joe.lynch@nmrk.com

#### **DAN HARDEN**

Senior Managing Director 425-362-1393 dan.harden@nmrk.com

**DANIEL SEGER** 

Senior Managing Director 206-487-5163 daniel.seger@nmrk.com







The distributor of this communication is performing acts for which a real estate license is required. The information contained herein has been obtained from sources deemed reliable but has not been verified and no guarantee, warr