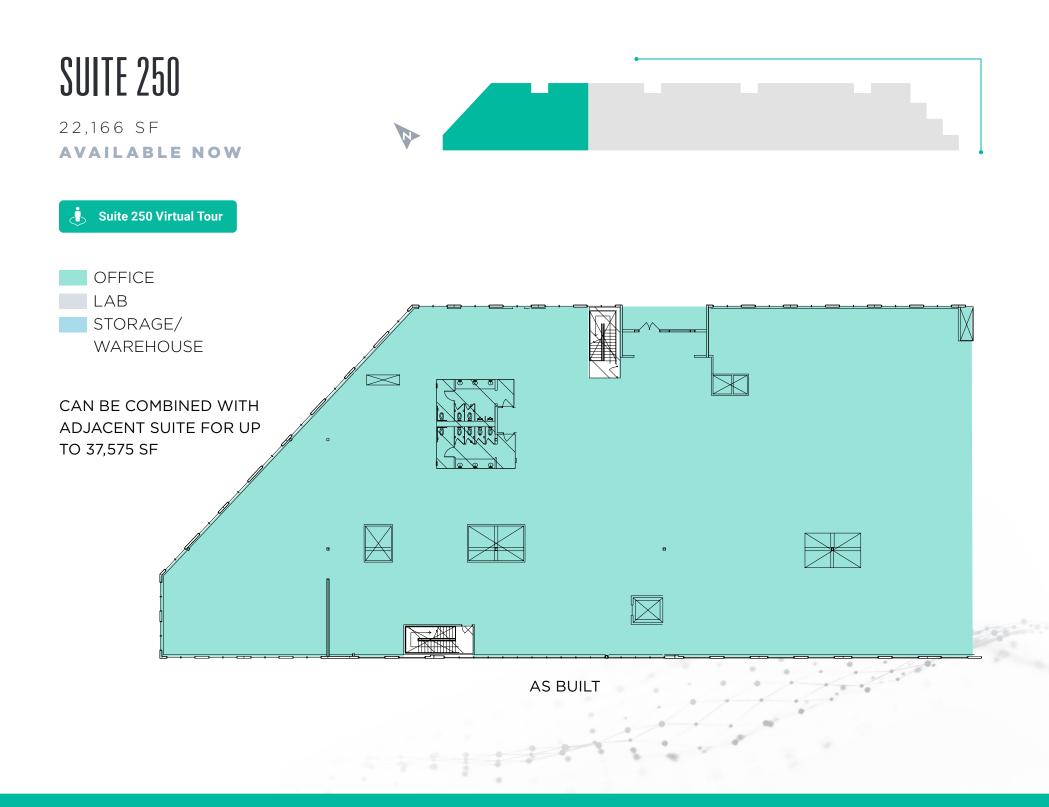

### SPEC LAB MARKET READY UNDER CONSTRUCTION

OFFICE LAB STORAGE/ WAREHOUSE

CAN BE COMBINED WITH ADJACENT SUITE FOR UP TO 37,575 SF

### SUITE 225 & 250

37,575 SF AVAILABLE NOW