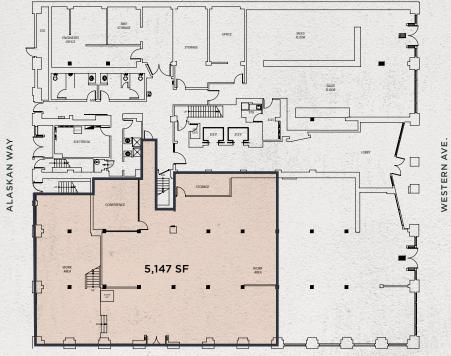

### Suite 100 & Mezzanine

8,216 SF (divisible to 5,147 SF) Available now

ADJOINING BUILDING

SENECA ST.

1201 WESTERN BUILDING 6