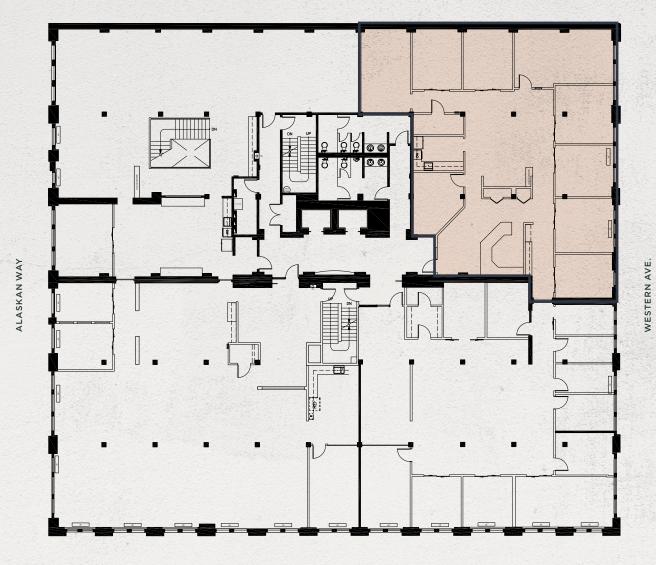

ties**



Bicycle Storage





Historic Landmarked













### **Availabilities**

| Suite 100 | 5,147-8,216 SF  | Available now      |  |
|-----------|-----------------|--------------------|--|
| Suite 325 | 3,663 SF        | Available 4/1/2025 |  |
| Suite 350 | 3,907-8,584 SF  | Available now      |  |
| Suite 406 | 1,818 SF        | Available 6/1/2025 |  |
| Suite 500 | 3,550-15,778 SF | Available now      |  |
| Suite 600 | 3,931-15,656 SF | Available now      |  |
|           |                 |                    |  |

Floors 5 & 6 combinable to 31,434 SF

### **Nearby Transportation**



### Suite 100 & Mezzanine

8,216 SF (divisible to 5,147 SF) Available now



ADJOINING BUILDING

SENECA ST.





1201 WESTERN BUILDING 6

#### 3,663 SF Available 4/1/2025

ADJOINING BUILDING



SENECA ST.

#### 8,584 SF (divisible to 3,907 SF)

Available now

ADJOINING BUILDING



SENECA ST.

#### 1,818 SF Available 6/1/2025

ADJOINING BUILDING





SENECA ST.

WESTERN AVE.

#### 3,550–15,778 SF Available now









ADJOINING BUILDING

SENECA ST.

#### DEMISING OPTION



1201 WESTERN BUILDING 11

#### 3,931-15,656 SF Available now



8800 22 

ADJOINING BUILDING

SENECA ST.

WESTERN AVE.

# 1201 WESTERN BUILDING

1201 Western Ave, Seattle, WA

Cavan O'Keefe 206.395.2903 cavan.okeefe@nmrk.com Tracy Turnure 425.372.9923 tracy.turnure@nmrk.com Daniel Seger 206.487.5163 daniel.seger@nmrk.com

### NEWMARK MARTIN SMITH

The distributor of this communication is performing acts for which a real estate license is required. The information contained herein has been obtained from source