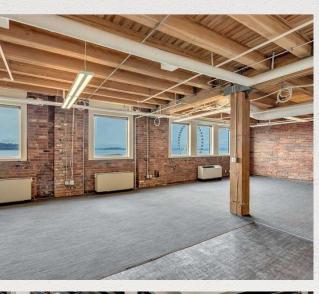

### Property Description

1201 Western occupies one-half city block along the west side of Western Avenue. 1201 Western consists of a seven-story renovated building, originally constructed in 1910 and extensively renovated in 1985-86 and again in 2004. During the 1985-86 renovation, a penthouse was added, along with an exterior rooftop patio that provides spectacular views of the city, Elliott Bay and the Olympic Mountains. Significant seismic improvements were also completed at this time. There is abundant neighborhood parking in nearby garages and surface lots that service the waterfront district.

1201 Western is located in the Waterfront District that is experiencing tremendous growth and redevelopment. Long known for its maritime emphasis, Seattle is making visible changes to the city's under-used waterfront. Less than 100 feet from Elliott Bay, 1201 Western Building is a direct beneficiary of the added amenities occurring along the piers.