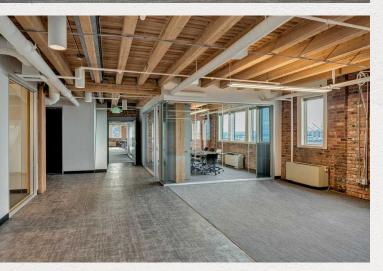

### Property Description

1201 Western occupies one-half city block along the west side of Western Avenue. 1201 Western consists of a seven-story renovated building, originally constructed in 1910 and extensively renovated in 1985-86 and again in 2004. During the 1985-86 renovation, a penthouse was added, along with an exterior rooftop patio that provides spectacular views of the city, Elliott Bay and the Olympic Mountains. Significant seismic improvements were also completed at this time. There is abundant neighborhood parking in nearby garages and surface lots that service the waterfront district.

### **Building Amenities**

Bicycle Storage

Historic Landmarked