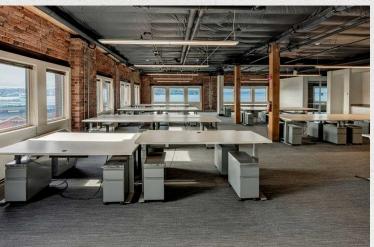

### **Availabilities**

| Suite 100 | 5,147-8,216 SF  | Available now      |  |
|-----------|-----------------|--------------------|--|
| Suite 325 | 3,663 SF        | Available 4/1/2025 |  |
| Suite 350 | 3,907-8,584 SF  | Available now      |  |
| Suite 406 | 1,818 SF        | Available 6/1/2025 |  |
| Suite 500 | 3,550-15,778 SF | Available now      |  |
| Suite 600 | 3,931-15,656 SF | Available now      |  |
|           |                 |                    |  |

Floors 5 & 6 combinable to 31,434 SF