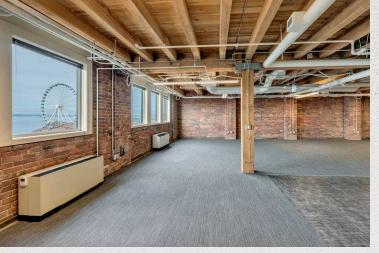

### Property Description

1201 Western occupies one-half city block along the west side of Western Avenue. 1201 Western consists of a seven-story renovated building, originally constructed in 1910 and extensively renovated in 1985-86 and again in 2004. During the 1985-86 renovation, a penthouse was added, along with an exterior rooftop patio that provides spectacular views of the city, Elliott Bay and the Olympic Mountains. Significant seismic improvements were also completed at this time. There is abundant neighborhood parking in nearby garages and surface lots that service the waterfront district.

## **Building Design**

| Size               | 101,661 SF                                                                      |  |  |
|--------------------|---------------------------------------------------------------------------------|--|--|
| Floors             | Seven (7) stories                                                               |  |  |
| Year Built         | 1910                                                                            |  |  |
|                    | Exterior brick walls, terra cotta arched                                        |  |  |
| Exterior           | entryway, heavy timber framing                                                  |  |  |
| Exterior<br>Floors | entryway, heavy timber framing<br>Typical floor size is approximately 15,500 SF |  |  |