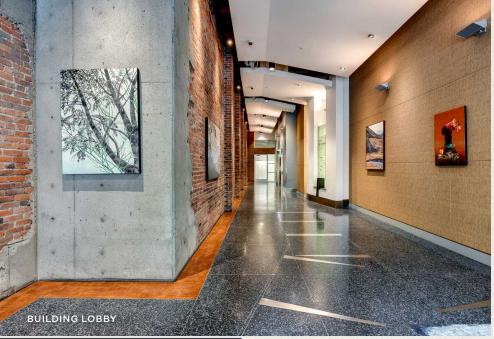

|  |  |
|--------------------|---------------------------------------------------------------------------------|--|--|
| Floors             | Seven (7) stories                                                               |  |  |
| Year Built         | 1910                                                                            |  |  |
|                    | Exterior brick walls, terra cotta arched                                        |  |  |
| Exterior           | entryway, heavy timber framing                                                  |  |  |
| Exterior<br>Floors | entryway, heavy timber framing<br>Typical floor size is approximately 15,500 SF |  |  |

### **Building Amenities**



Bicycle Storage





Historic Landmarked













### **Availabilities**

| Suite 100 | 5,147-8,216 SF  | Available now      |  |
|-----------|-----------------|--------------------|--|
| Suite 325 | 3,663 SF        | Available 4/1/2025 |  |
| Suite 350 | 3,907-8,584 SF  | Available now      |  |
| Suite 406 | 1,818 SF        | Available 6/1/2025 |  |
| Suite 500 | 3,550-15,778 SF | Available now      |  |
| Suite 600 | 3,931-15,656 SF | Available now      |  |
|           |                 |                    |  |

Floors 5 & 6 combinable to 31,434 SF

### **Nearby Transportation**



### Suite 100 & Mezzanine

8,216 SF (divisible to 5,147 SF) Available now



ADJOINING BUILDING

SENECA ST.





1201 WESTERN BUILDING 6

#### 3,663 SF Available 4/1/2025

ADJOINING BUILDING



SENECA ST.

#### 8,584 SF (divisible to 3,907 SF)

A