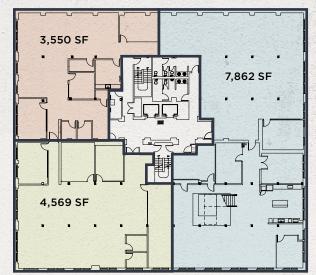

### **Availabilities**

| Suite 100 | 5,147-8,216 SF  | Available now      |  |
|-----------|-----------------|--------------------|--|
| Suite 325 | 3,663 SF        | Available 4/1/2025 |  |
| Suite 350 | 3,907-8,584 SF  | Available now      |  |
| Suite 406 | 1,818 SF        | Available 6/1/2025 |  |
| Suite 500 | 3,550-15,778 SF | Available now      |  |
| Suite 600 | 3,931-15,656 SF | Available now      |  |
|           |                 |                    |  |

Floors 5 & 6 combinable to 31,434 SF

#### 3,550–15,778 SF Available now

ADJOINING BUILDING

SENECA ST.

#### 3,931-15,656 SF Available now

8800 22 

ADJOINING BUILDING

SENECA ST.

WESTERN AVE.