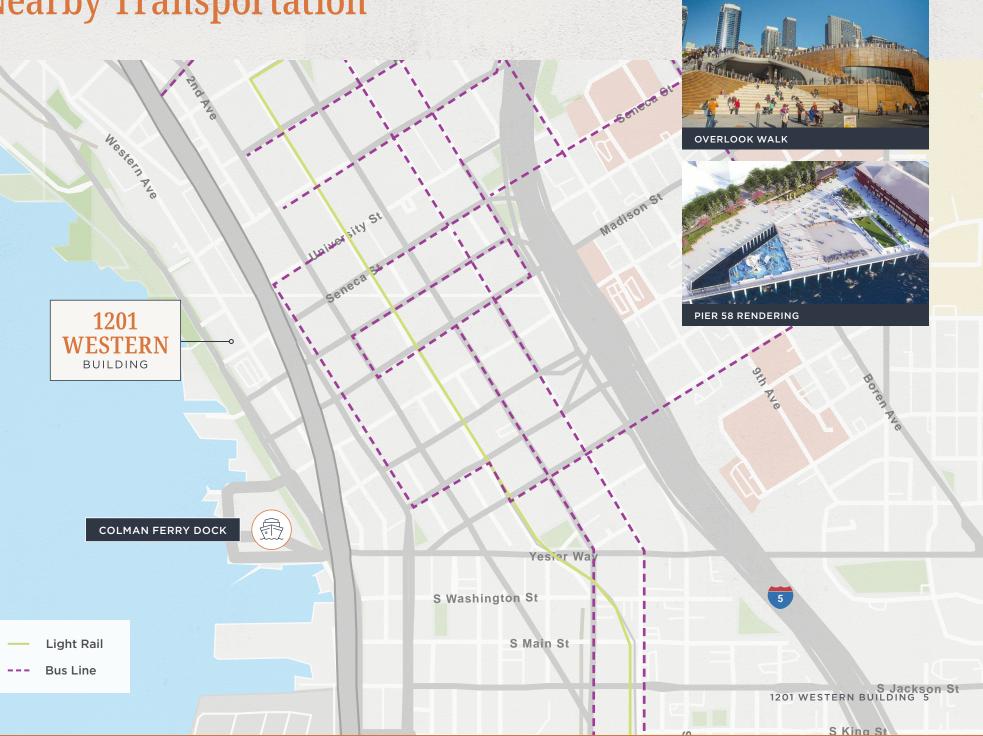

ming                                                  |  |  |
| Exterior<br>Floors | entryway, heavy timber framing<br>Typical floor size is approximately 15,500 SF |  |  |

### **Building Amenities**



Bicycle Storage





Historic Landmarked













### **Availabilities**

| Suite 100 | 5,147-8,216 SF  | Available now      |  |
|-----------|-----------------|--------------------|--|
| Suite 325 | 3,663 SF        | Available 4/1/2025 |  |
| Suite 350 | 3,907-8,584 SF  | Available now      |  |
| Suite 406 | 1,818 SF        | Available 6/1/2025 |  |
| Suite 500 | 3,550-15,778 SF | Available now      |  |
| Suite 600 | 3,931-15,656 SF | Available now      |  |
|           |                 |                    |  |

Floors 5 & 6 combinable to 31,434 SF

### **Nearby Transportation**



### Suite 100 & Mezzanine

8,216 SF (divisible to 5,147 SF) Available now



ADJOINING BUILDING

SENECA ST.





1201 WESTERN BUILDING 6

#### 3,663 SF Available 4/1/2025

ADJOINING BUILDING



SENECA ST.

#### 8,584 SF (divisible to 3,907 SF)

Available now

ADJOINING BUILDING



SENECA ST.

#### 1,818 SF Available 6/1/2025

ADJOINING BUILDING





SENECA ST.

WESTERN AVE.

#### 3,550–15,778 SF Available now









ADJOINING BUILDING

SENECA ST.

#### DEMISING OPTION



1201 WESTERN BUILDING 11

#### 3,931-15,656 SF Available now



8800 22 

ADJOINING BUILDING

SENECA ST.

WESTERN AVE.

# 1201 WESTERN BUILDING

1201 Western Ave, Seattle, WA

Cavan O'Keefe 206.395.2903 cavan.okeefe@nmrk.com Tracy Turnure 425.372.9923 tracy.turnure@nmrk.com Daniel Seger 206.487.5163 daniel.seger@nmrk.c