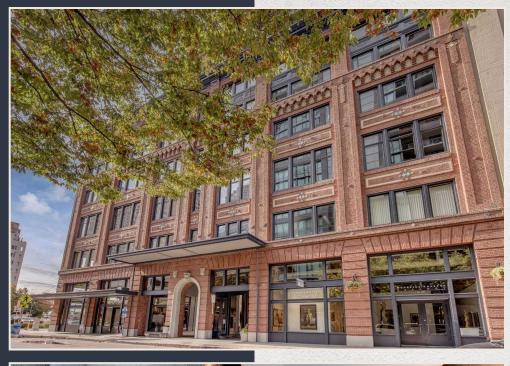

### Property Description

1201 Western occupies one-half city block along the west side of Western Avenue. 1201 Western consists of a seven-story renovated building, originally constructed in 1910 and extensively renovated in 1985-86 and again in 2004. During the 1985-86 renovation, a penthouse was added, along with an exterior rooftop patio that provides spectacular views of the city, Elliott Bay and the Olympic Mountains. Significant seismic improvements were also completed at this time. There is abundant neighborhood parking in nearby garages and surface lots that service the waterfront district.

## **Building Design**

| Size               | 101,661 SF                                                                      |  |  |
|--------------------|---------------------------------------------------------------------------------|--|--|
| Floors             | Seven (7) stories                                                               |  |  |
| Year Built         | 1910                                                                            |  |  |
|                    | Exterior brick walls, terra cotta arched                                        |  |  |
| Exterior           | entryway, heavy timber framing                                                  |  |  |
| Exterior<br>Floors | entryway, heavy timber framing<br>Typical floor size is approximately 15,500 SF |  |  |