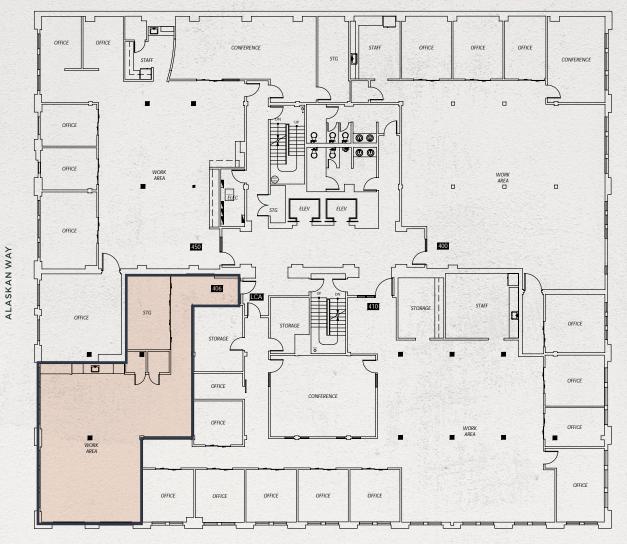

----------------|--------------------|--|
| Suite 325 | 3,663 SF        | Available 4/1/2025 |  |
| Suite 350 | 3,907-8,584 SF  | Available now      |  |
| Suite 406 | 1,818 SF        | Available 6/1/2025 |  |
| Suite 500 | 3,550-15,778 SF | Available now      |  |
| Suite 600 | 3,931-15,656 SF | Available now      |  |
|           |                 |                    |  |

Floors 5 & 6 combinable to 31,434 SF

### **Nearby Transportation**



### Suite 100 & Mezzanine

8,216 SF (divisible to 5,147 SF) Available now



ADJOINING BUILDING

SENECA ST.





1201 WESTERN BUILDING 6

#### 3,663 SF Available 4/1/2025

ADJOINING BUILDING



SENECA ST.

#### 8,584 SF (divisible to 3,907 SF)

Available now

ADJOINING BUILDING



SENECA ST.

#### 1,818 SF Available 6/1/2025

ADJOINING BUILDING





SENECA ST.

WESTERN AVE.

#### 3,550–15,778 SF Available now









ADJOINING BUILDING

SENECA ST.

#### DEMISING OPTION



1201 WESTERN BUILDING 11

#### 3,931-15,656 SF Available now



8800 22 

ADJOINING BUILDING

SENECA ST.

WESTERN AVE.

# 1201 WESTERN BUILDING

1201 Western Ave, Seattle, WA

Cavan O'Keefe 206.395.2903 cavan.okeefe@nmrk.com Tracy Turnure 425.372.9923 tracy.turnure@nmrk.com Daniel Seger 206.487.5163 daniel.seger@nmrk.com

### NEWMARK MARTIN SMITH

The distributor of this communication is performing acts for which a real estate license is required. The information contained herein has been obtained from sources deemed reliable but has not been verified and no guarantee, warranty or representation, either express or implied, is made with respect to such information.