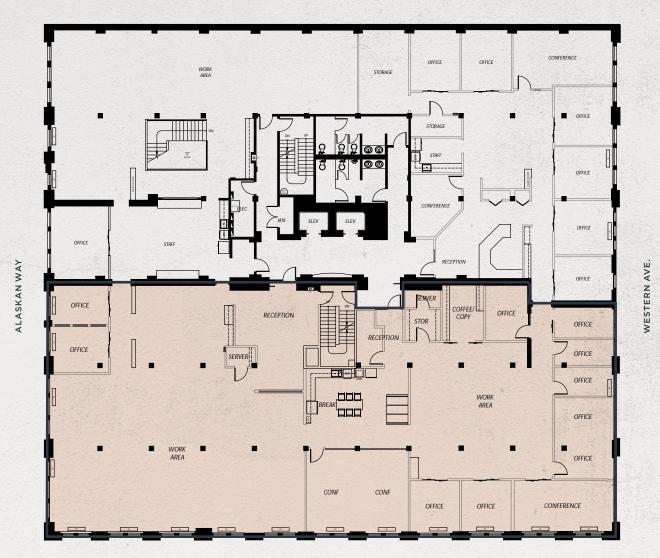

### Suite 100 & Mezzanine

8,216 SF (divisible to 5,147 SF) Available now

ADJOINING BUILDING

SENECA ST.

1201 WESTERN BUILDING 6