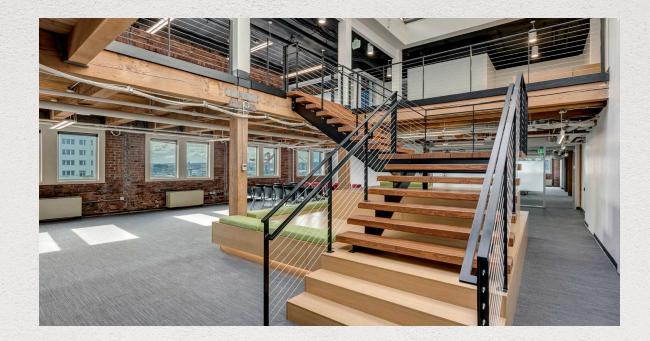

### Property Description

1201 Western occupies one-half city block along the west side of Western Avenue. 1201 Western consists of a seven-story renovated building, originally constructed in 1910 and extensively renovated in 1985-86 and again in 2004. During the 1985-86 renovation, a penthouse was added, along with an exterior rooftop patio that provides spectacular views of the city, Elliott Bay and the Olympic Mountains. Significant seismic improvements were also completed at this time. There is abundant neighborhood parking in nearby garages and surface lots that service the waterfront district.

### **Building Amenities**

Bicycle Storage

Historic Landmarked