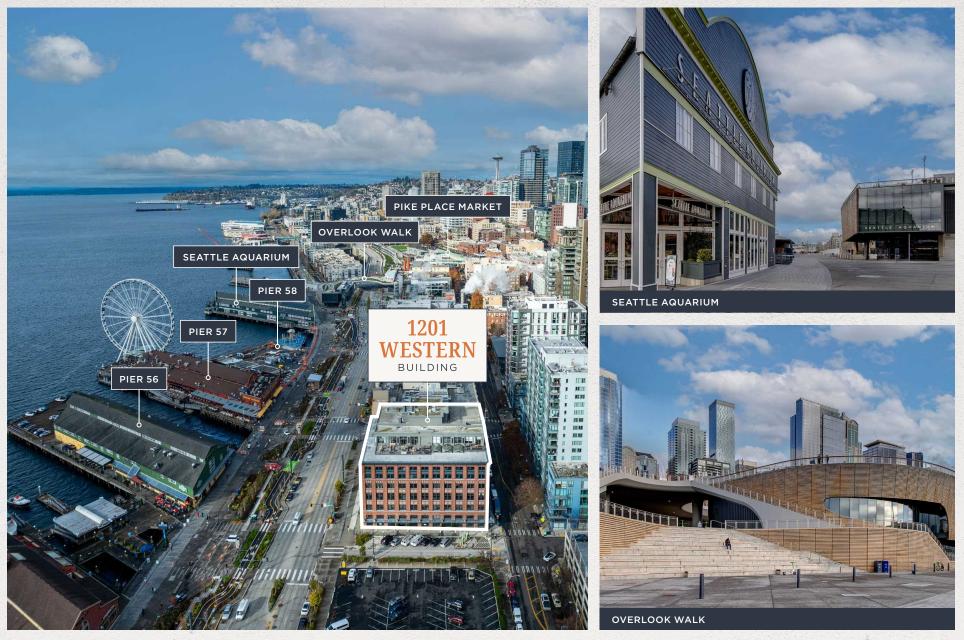

1201 Western is located in the Waterfront District that is experiencing tremendous growth and redevelopment. Long known for its maritime emphasis, Seattle is making visible changes to the city's under-used waterfront. Less than 100 feet from Elliott Bay, 1201 Western Building is a direct beneficiary of the added amenities occurring along the piers.

### Waterfront District Location

1201 WESTERN BUILDING 2