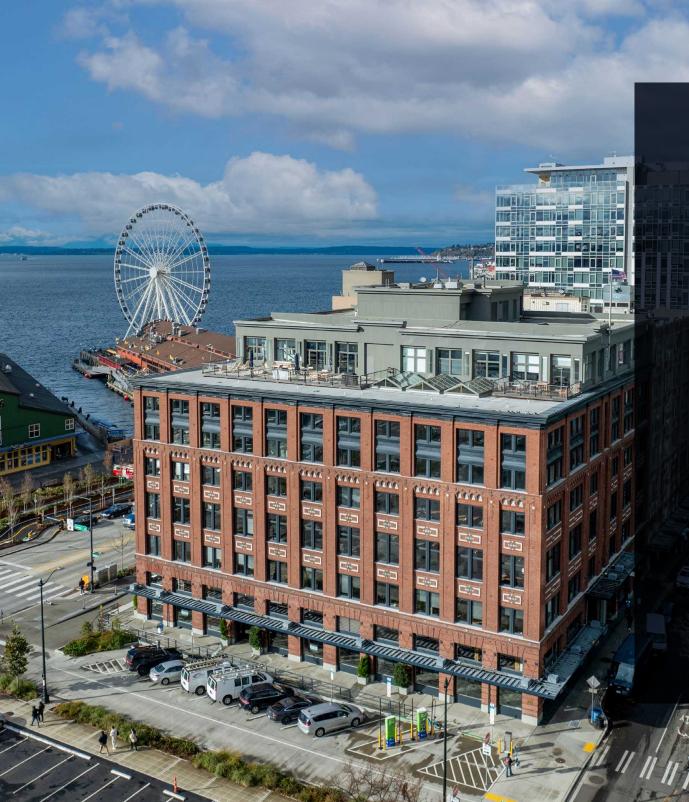

### Property Description

1201 Western occupies one-half city block along the west side of Western Avenue. 1201 Western consists of a seven-story renovated building, originally constructed in 1910 and extensively renovated in 1985-86 and again in 2004. During the 1985-86 renovation, a penthouse was added, along with an exterior rooftop patio that provides spectacular views of the city, Elliott Bay and the Olympic Mountains. Significant seismic improvements were also completed at this time. There is abundant neighborhood parking in nearby garages and surface lots that service the waterfront district.

1201 Western is located in the Waterfront District that is experiencing tremendous growth and redevelopment. Long known for its maritime emphasis, Seattle is making visible changes to the city's under-used waterfront. Less than 100 feet from Elliott Bay, 1201 Western Building is a direct beneficiary of the added amenities occurring along the piers.