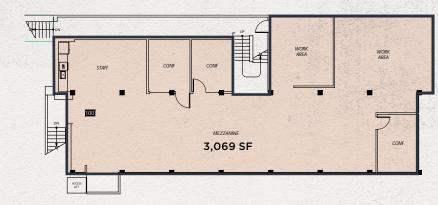

### Suite 100 & Mezzanine

8,216 SF (divisible to 5,147 SF) Available now

ADJOINING BUILDING

SENECA ST.

1201 WESTERN BUILDING 6