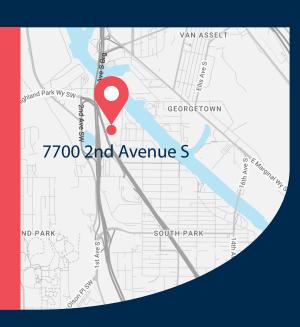

## PWA Building, 7700 2nd Ave S, Seattle, WA 98108

Ideally located in Seattle's South Park neighborhood

Easy access to industrial district

King County Int'l Airport located nearby

Minutes to Port of Seattle and Sea-Tac International Airport

37,203 sq. ft. IT CONSISTS OF: