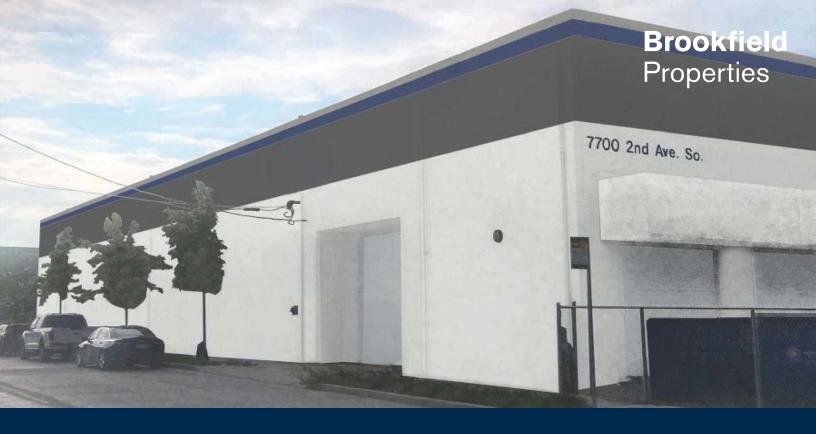

## PWA Building, 7700 2nd Ave S, Seattle, WA 98108

## For Lease in A Superior Location.

- 33,038 sq. ft. footprint
- Fenced secured lot
- Great close-in location with exposure off Hwy 99 and W Marginal Way S
- Available 4/1/2025
- Call for rate information