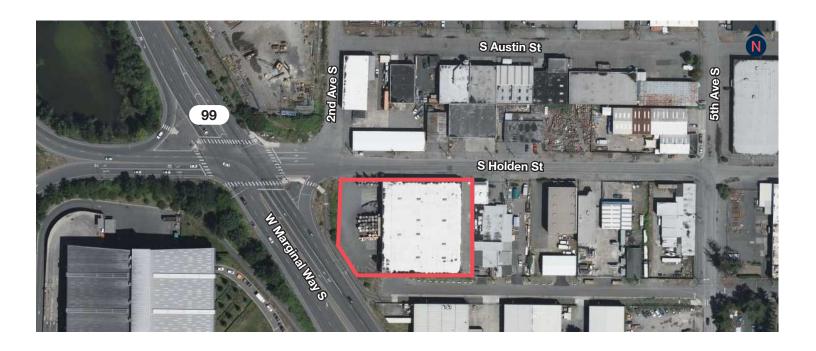

Ideally located in Seattle's South Park neighborhood

Easy access to industrial district

King County Int'l Airport located nearby

Minutes to Port of Seattle and Sea-Tac International Airport

37,203 sq. ft. IT CONSISTS OF: