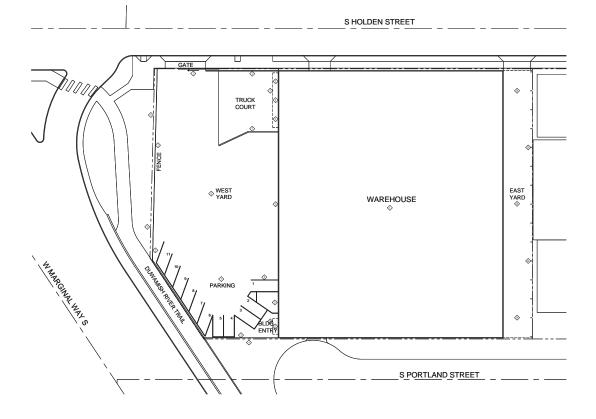

897 sq. ft.
1ST FLOOR OFFICE

2,221 sq. ft. MEZZ OFFICE

1,944 sq. ft. MEZZ WAREHOUSE

32,141 sq. ft.

1.27 AC (55,321 SF) SITE SIZE

3 DOCK DOORS

**6** GRADE LEVEL DOORS

26'
CLEAR HEIGHT