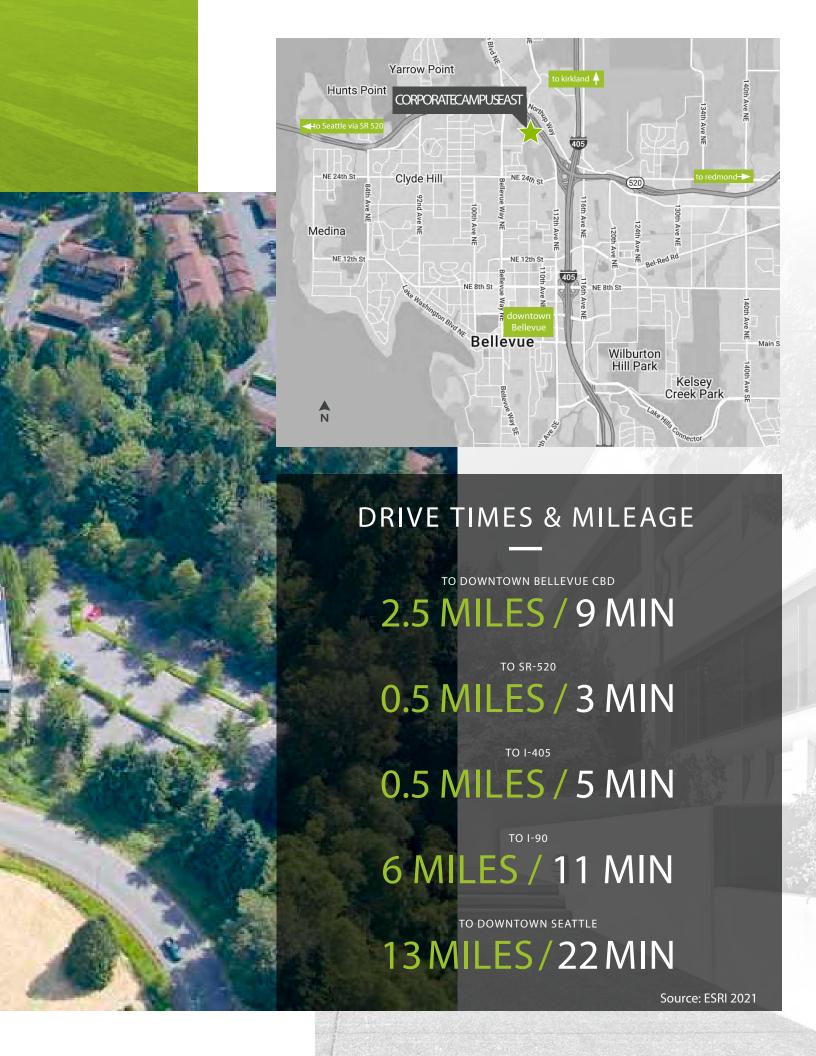

levue



» Hotels and restaurants nearby



» Park-like setting



Onsite deli within walking distance



Showers and lockers available



Secure bike storage on site

# AVAILABLE SPACE

| BUILDING | SUITE | ±RSF  | AVAILABILITY      | NOTES                 |
|----------|-------|-------|-------------------|-----------------------|
| 3025     | 105   | 1,450 | Now               | Market Ready          |
| 3055     | 110   | 2,088 | Now               | Market Ready          |
| 3055     | 203   | 4,419 | Now               | Market Ready          |
| 3055     | 210   | 5,305 | Now               | Divisible to 3,589 SF |
| 3055     | 125   | 4,189 | September 1, 2025 | Offices & open area   |
| 3055     | 202   | 2,796 | August 1, 2025    | Offices & open area   |











# THE LOCATION







FOR MORE INFO PLEASE CONTACT

### **Scott Davis**

Executive Vice President +1 425 941 7573 scott.davis@cbre.com

### **ROBERT BAKER**

Transaction Specialist +1 425 462 6974 robert.baker@cbre.com

CBRE, INC. | 929 108TH AVE NE | SUITE 700 | BELLEVUE, WA 98004





## BUILDING 3025 / SUITE 105

±1,450 RSF | MARKET READY



FOR MORE INFO PLEASE CONTACT

### **SCOTT DAVIS**

EXECUTIVE VICE PRESIDENT +1 425 941 7573 SCOTT.DAVIS@CBRE.COM

### **ROBERT BAKER**

TRANSACTION SPECIALIST +1 425 462 6974 ROBERT.BAKER@CBRE.COM

### **CBRE**





# BUILDING 3055 / SUITE 110

±2,088 RSF | AVAILABLE NOW



VIRTUAL TOUR



FOR MORE INFO PLEASE CONTACT

### **SCOTT DAVIS**

EXECUTIVE VICE PRESIDENT +1 425 941 7573 SCOTT.DAVIS@CBRE.COM

### **ROBERT BAKER**

TRANSACTION SPECIALIST +1 425 462 6974 ROBER