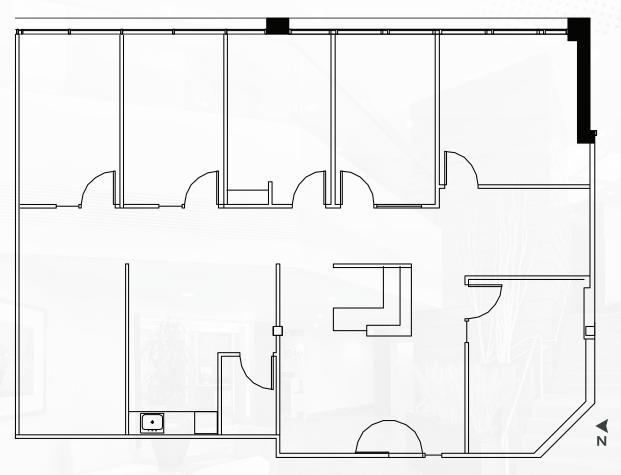

# BUILDING 3055 / SUITE 202

±2,796 SF | AVAILABLE AUGUST 1, 2025

FOR MORE INFO PLEASE CONTACT

### **CBRE**

N to Scale

Not to Scale