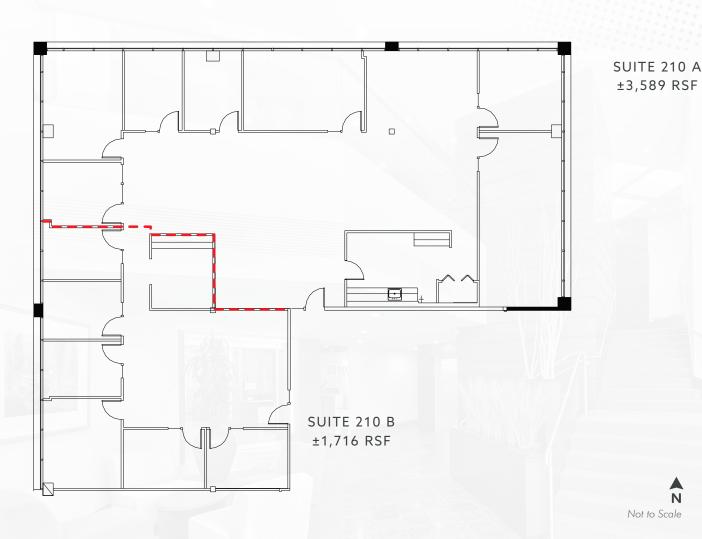

## BUILDING 3055 / SUITE 210

±1,716-5,305 SF | AVAILABLE NOW

FOR MORE INFO PLEASE CONTACT