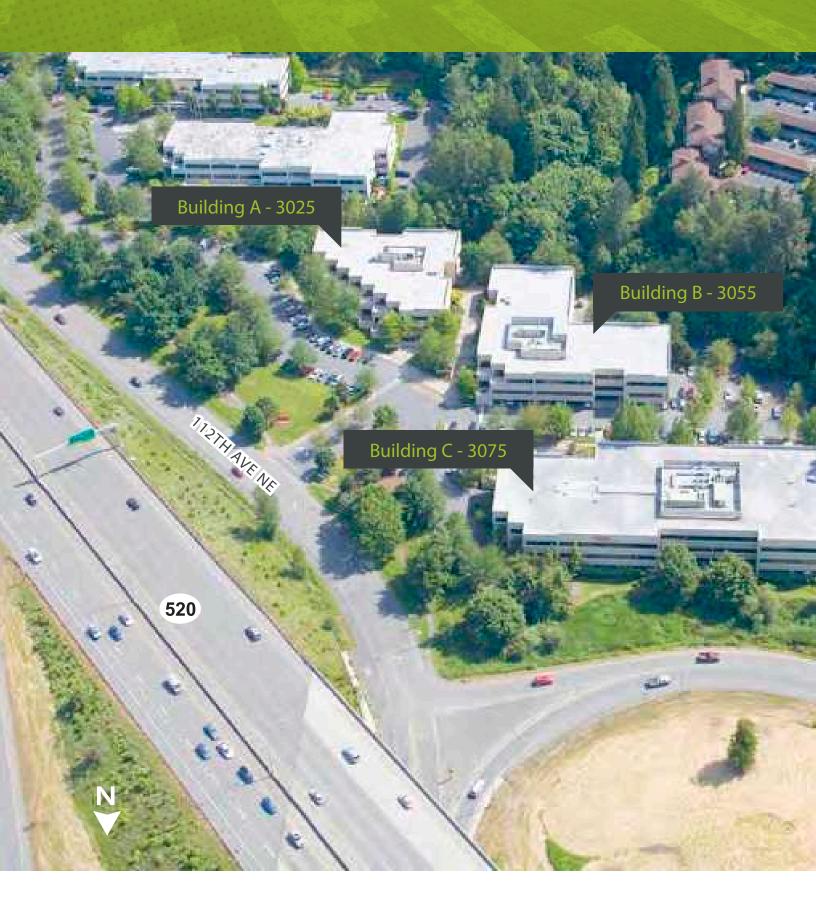

ellevue



» Hotels and restaurants nearby



» Park-like setting



Onsite deli within walking distance



Showers and lockers available



Secure bike storage on site

# AVAILABLE SPACE

| BUILDING | SUITE | ±RSF  | AVAILABILITY      | NOTES                 |
|----------|-------|-------|-------------------|-----------------------|
| 3025     | 105   | 1,450 | Now               | Market Ready          |
| 3055     | 110   | 2,088 | Now               | Market Ready          |
| 3055     | 203   | 4,419 | Now               | Market Ready          |
| 3055     | 210   | 5,305 | Now               | Divisible to 3,589 SF |
| 3055     | 125   | 4,189 | September 1, 2025 | Offices & open area   |
| 3055     | 202   | 2,796 | August 1, 2025    | Offices & open area   |











# THE LOCATION







FOR MORE INFO PLEASE CONTACT

### **Scott Davis**

Executive Vice President +1 425 941 7573 scott.davis@cbre.com

### **ROBERT BAKER**

Transaction Specialist +1 425 462 6974 robert.baker@cbre.com

CBRE, INC. | 929 108TH AVE NE | SUITE 700 | BELLEVUE, WA 98004





## BUILDING 3025 / SUITE 105

±1,450 RSF | MARKET READY



FOR MORE INFO PLEASE CONTACT

### **SCOTT DAVIS**

EXECUTIVE VICE PRESIDENT +1 425 941 7573 SCOTT.DAVIS@CBRE.COM

### **ROBERT BAKER**

TRANSACTION SPECIALIST +1 425 462 6974 ROBERT.BAKER@CBRE.COM

### **CBRE**





# BUILDING 3055 / SUITE 110

±2,088 RSF | AVAILABLE NOW



VIRTUAL TOUR



FOR MORE INFO PLEASE CONTACT

### **SCOTT DAVIS**

EXECUTIVE VICE PRESIDENT +1 425 941 7573 SCOTT.DAVIS@CBRE.COM

### **ROBERT BAKER**

TRANSACTION SPECIALIST +1 425 462 6974 ROB