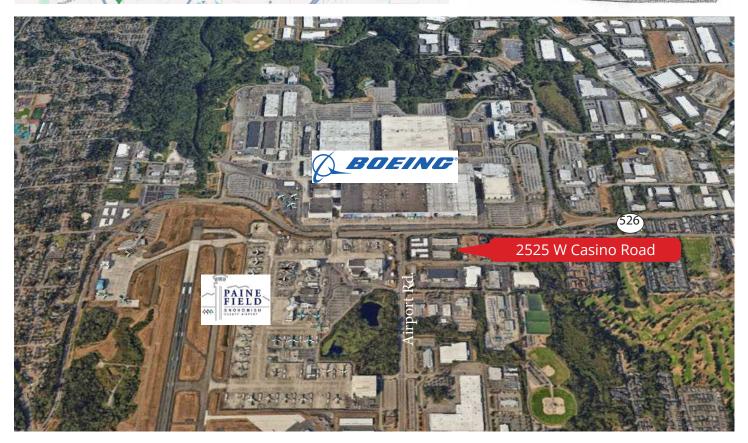

# 2525 W Casino Road

Building 7, Everett, WA 98204

# **Property Features**

- Suites D & E: ±17,594 SF total ± 335 SF office ± 17,259 SF warehouse
- Office buildout includes two private offices and in-suite restroom
- 24' clear height (fully sprinklered) & 3-phase power service
- Two grade-level loading doors (14'x14' & 12'x14') and six dock-high loading doors (one with pit leveler)
- · Ample on-site parking
- Immediate access to SR-526, Airport Road, and I-5
- Available February 1, 2025
   (Sublease term through April 30, 2027 direct deal possible)
- Asking Rent: \$1.10/SF/Mo. + NNN expenses
- Estimated NNNs: \$0.31/SF/Mo