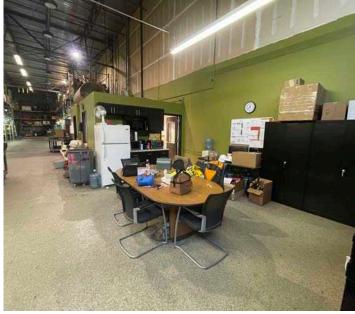

# **Property Features**

- Suites D & E: ±17,594 SF total ± 335 SF office ± 17,259 SF warehouse
- Office buildout includes two private offices and in-suite restroom
- 24' clear height (fully sprinklered) & 3-phase power service
- Two grade-level loading doors (14'x14' & 12'x14') and six dock-high loading doors (one with pit leveler)
- · Ample on-site parking
- Immediate access to SR-526, Airport Road, and I-5
- Available February 1, 2025
   (Sublease term through April 30, 2027 direct deal possible)
- Asking Rent: \$1.10/SF/Mo. + NNN expenses
- Estimated NNNs: \$0.31/SF/Mo