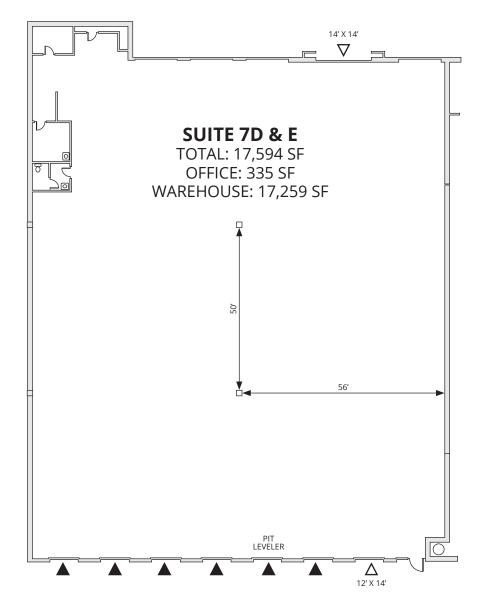

# **Property Features**

- Suites D & E: ±17,594 SF total ± 335 SF office ± 17,259 SF warehouse
- Office buildout includes two private offices and in-suite restroom
- 24' clear height (fully sprinklered) & 3-phase power service
- Two grade-level loading doors (14'x14' & 12'x14') and six dock-high loading doors (one with pit leveler)
- · Ample on-site parking
- Immediate access to SR-526, Airport Road, and I-5
- Available February 1, 2025
   (Sublease term through April 30, 2027 direct deal possible)
- Asking Rent: \$1.10/SF/Mo. + NNN expenses
- Estimated NNNs: \$0.31/SF/Mo