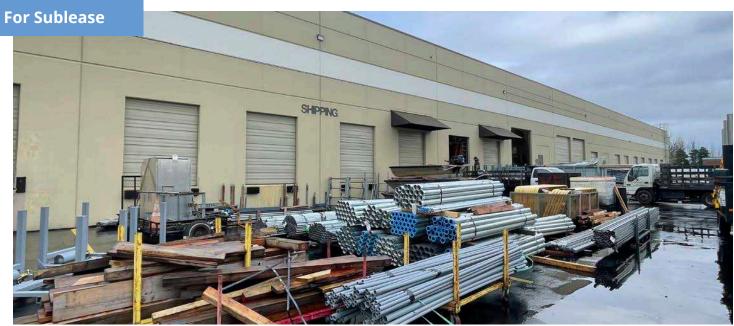

# **Property Features**

- Suites D & E: ±17,594 SF total ± 335 SF office ± 17,259 SF warehouse
- Office buildout includes two private offices and in-suite restroom
- 24' clear height (fully sprinklered) & 3-phase power service
- Two grade-level loading doors (14'x14' & 12'x14') and six dock-high loading doors (one with pit leveler)
- · Ample on-site parking
- Immediate access to SR-526, Airport Road, and I-5
- Available February 1, 2025
   (Sublease term through April 30, 2027 direct deal possible)
- Asking Rent: \$1.10/SF/Mo. + NNN expenses
- Estimated NNNs: \$0.31/SF/Mo