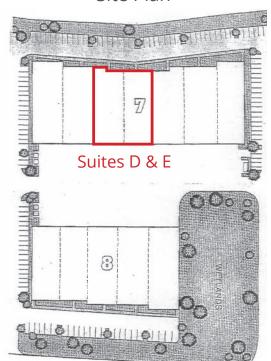

# 2525 W Casino Road

Building 7, Everett, WA 98204

# **Property Features**

- Suites D & E: ±17,594 SF total ± 335 SF office ± 17,259 SF warehouse
- Office buildout includes two private offices and in-suite restroom
- 24' clear height (fully sprinklered) & 3-phase power service
- Two grade-level loading doors (14'x14' & 12'x14') and six dock-high loading doors (one with pit leveler)
- · Ample on-site parking
- Immediate access to SR-526, Airport Road, and I-5
- Available February 1, 2025
   (Sublease term through April 30, 2027 direct deal possible)
- Asking Rent: \$1.10/SF/Mo. + NNN expenses
- Estimated NNNs: \$0.31/SF/Mo

# Paine Field Business Park II Site Plan

**Talor Okada**Executive Vice President
425 492 5145
talor.okada@colliers.com

Connor McMclain Senior Vice President 425 785 5660 connor.mcclain@colliers.com

This document has been prepared by Colliers International for advertising and general information only. Colliers International makes no guarantees, representations or warranties of any kind, expressed or implied, regarding the information including, but not limited to, warranties of content, accuracy and reliability. Any interested party should undertake their own inquiries as to the accuracy of the information. Colliers International excludes unequivocally all inferred or implied terms, conditions and warranties arising out of this document and excludes all liability for loss and damages arising there from. This publication is the copyrighted property of Colliers International and/or its licensor(s). ©2024. All rights reserved.