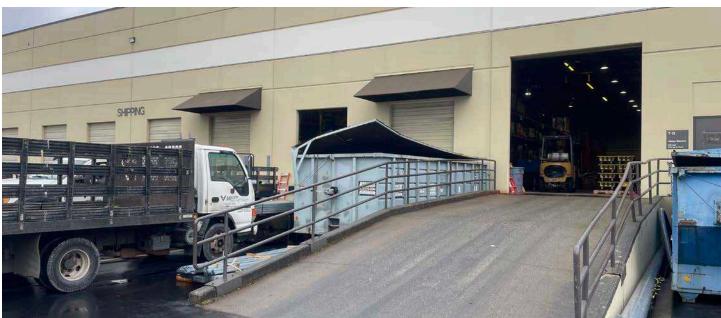

# **Property Features**

- Suites D & E: ±17,594 SF total ± 335 SF office ± 17,259 SF warehouse
- Office buildout includes two private offices and in-suite restroom
- 24' clear height (fully sprinklered) & 3-phase power service
- Two grade-level loading doors (14'x14' & 12'x14') and six dock-high loading doors (one with pit leveler)
- · Ample on-site parking
- Immediate access to SR-526, Airport Road, and I-5
- Available February 1, 2025
   (Sublease term through April 30, 2027 direct deal possible)
- Asking Rent: \$1.10/SF/Mo. + NNN expenses
- Estimated NNNs: \$0.31/SF/Mo