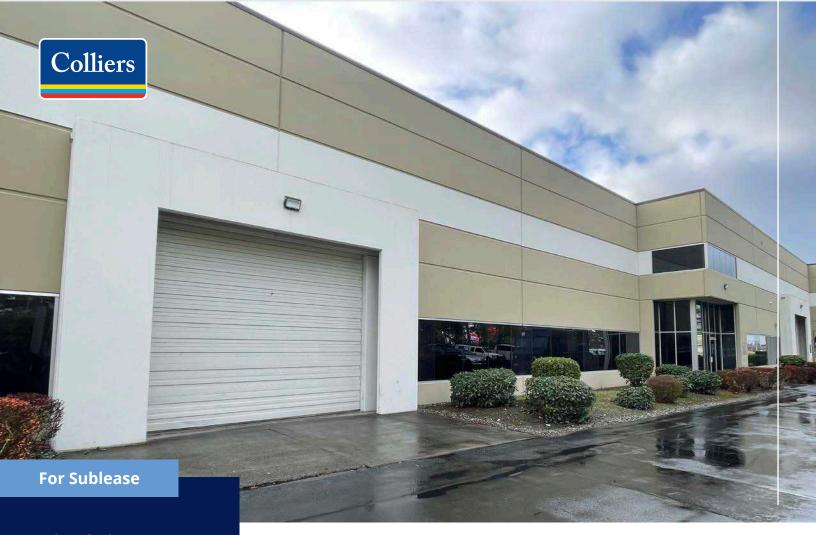

# 2525 W Casino Road

Building 7, Everett, WA 98204

# **Property Features**

- Suites D & E: ±17,594 SF total ± 335 SF office ± 17,259 SF warehouse
- Office buildout includes two private offices and in-suite restroom
- 24' clear height (fully sprinklered) & 3-phase power service
- Two grade-level loading doors (14'x14' & 12'x14') and six dock-high loading doors (one with pit leveler)
- · Ample on-site parking
- Immediate access to SR-526, Airport Road, and I-5
- Available February 1, 2025
   (Sublease term through April 30, 2027 direct deal possible)
- Asking Rent: \$1.10/SF/Mo. + NNN expenses
- Estimated NNNs: \$0.31/SF/Mo