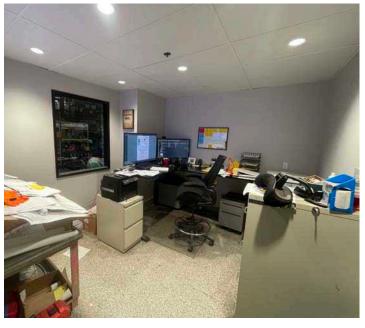

# **Property Features**

- Suites D & E: ±17,594 SF total ± 335 SF office ± 17,259 SF warehouse
- Office buildout includes two private offices and in-suite restroom
- 24' clear height (fully sprinklered) & 3-phase power service
- Two grade-level loading doors (14'x14' & 12'x14') and six dock-high loading doors (one with pit leveler)
- · Ample on-site parking
- Immediate access to SR-526, Airport Road, and I-5
- Available February 1, 2025
   (Sublease term through April 30, 2027 direct deal possible)
- Asking Rent: \$1.10/SF/Mo. + NNN expenses
- Estimated NNNs: \$0.31/SF/Mo