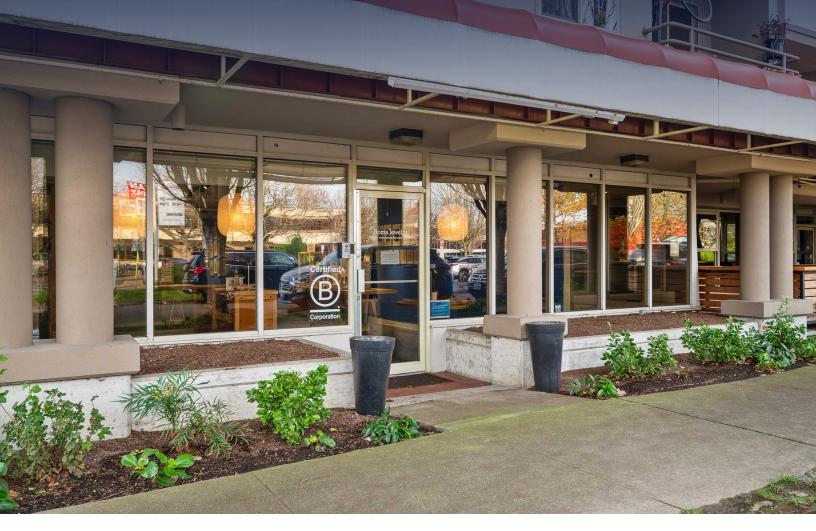

## FOR LEASE: DRAVUS ST RETAIL SPACE

41 DRAVUS ST, SEATTLE, WA 98109 | \$30.00/SQFT NNN | 3,941 SQFT

Prime streetfront retail space along Dravus St just inside of the Nickerson thoroughfare. 1,441 Square Feet of space with an additional 2,500 Square Feet of BoH and office that could be converted to additional retail space. Walk score of 82 with traffic counts exceeding 22,000 daily. Opportunity for Salon, Spa, Retail, or any other light use type. NNN Lease. Please reach out to broker for more information.

| NAME        | Dravus St Retail Space            |
|-------------|-----------------------------------|
| ADDRESS     | 41 Dravus St<br>Seattle, WA 98109 |
| RENT        | \$30.00/SqFt + NNN                |
| SQUARE FEET | 3,941 Net Rentable                |
| HEATING     | Electric                          |
| PARKING     | Garage Parking                    |
| BATHROOMS   | 2 Shared Bathrooms                |
| BUILT       | 1991                              |