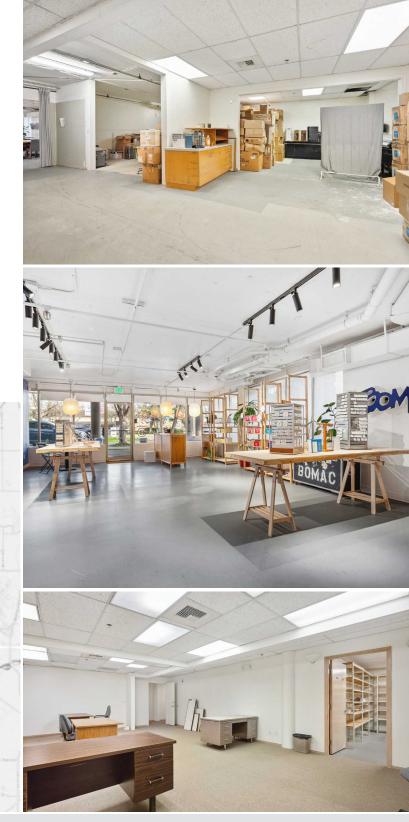

## FOR LEASE: DRAVUS ST RETAIL SPACE

41 DRAVUS ST, SEATTLE, WA 98109 | \$30.00/SQFT NNN | 3,941 SQFT

Prime streetfront retail space along Dravus St just inside of the Nickerson thoroughfare. 1,441 Square Feet of space with an additional 2,500 Square Feet of BoH and office that could be converted to additional retail space. Walk score of 82 with traffic counts exceeding 22,000 daily. Opportunity for Salon, Spa, Retail, or any other light use type. NNN Lease. Please reach out to broker for more information.

| NAME        | Dravus St Retail Space            |
|-------------|-----------------------------------|
| ADDRESS     | 41 Dravus St<br>Seattle, WA 98109 |
| RENT        | \$30.00/SqFt + NNN                |
| SQUARE FEET | 3,941 Net Rentable                |
| HEATING     | Electric                          |
| PARKING     | Garage Parking                    |
| BATHROOMS   | 2 Shared Bathrooms                |
| BUILT       | 1991                              |