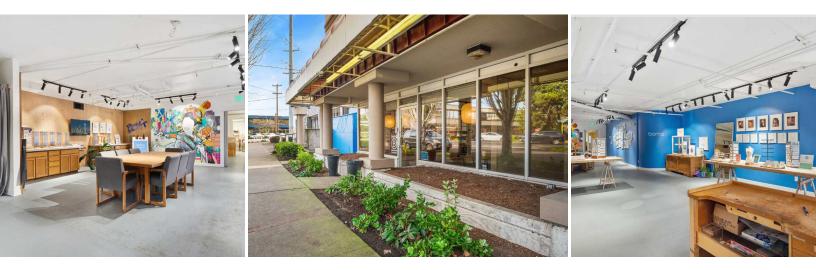

## FOR LEASE: DRAVUS ST RETAIL SPACE

41 DRAVUS ST, SEATTLE, WA 98109 | \$30.00/SQFT NNN | 3,941 SQFT

Prime streetfront retail space along Dravus St just inside of the Nickerson thoroughfare. 1,441 Square Feet of space with an additional 2,500 Square Feet of BoH and office that could be converted to additional retail space. Walk score of 82 with traffic counts exceeding 22,000 daily. Opportunity for Salon, Spa, Retail, or any other light use type. NNN Lease. Please reach out to broker for more information.

| NAME        | Dravus St Retail Space            |
|-------------|-----------------------------------|
| ADDRESS     | 41 Dravus St<br>Seattle, WA 98109 |
| RENT        | \$30.00/SqFt + NNN                |
| SQUARE FEET | 3,941 Net Rentable                |
| HEATING     | Electric                          |
| PARKING     | Garage Parking                    |
| BATHROOMS   | 2 Shared Bathrooms                |
| BUILT       | 1991                              |