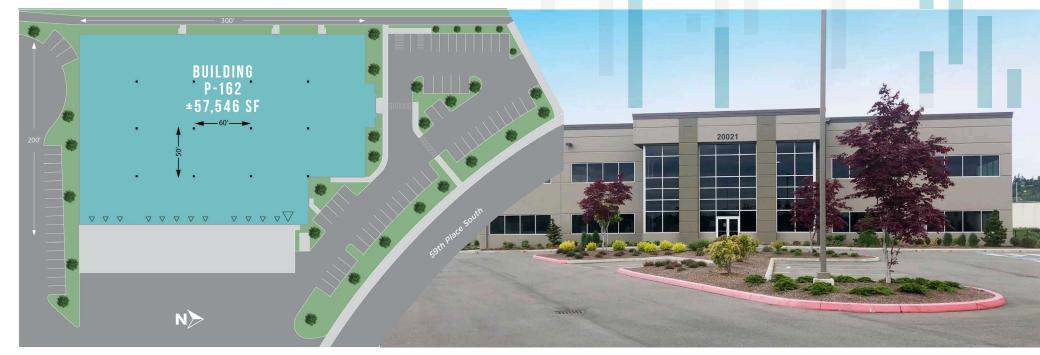

## PROPERTY SUMMARY

|     | ADDRESS       | 20021 59TH PLACE SOUTH, KENT, WA 98032                                                 |
|-----|---------------|----------------------------------------------------------------------------------------|
|     | BUILDING SIZE | ±57,546 SF WITH SMALL MODULAR OFFICE                                                   |
|     | AVAILABLE     | MAY 1, 2025                                                                            |
|     | SUBLEASE      | TERM THROUGH OCTOBER 2029                                                              |
|     | ZONING        | M1 INDUSTRIAL PARK, CITY OF KENT                                                       |
|     | EXTERIOR      | 6" THICK REINFORCED CONCRETE TRAILER<br>APRONS (50' DEEP) LED LIGHTING                 |
| Ţ́H | INTERIOR      | 30' CLEAR HEIGHT<br>6" REINFORCED CONCRETE SLAB<br>COLUMN SPACING: 60' WIDE X 50' DEEP |

73 PARKING STALLS