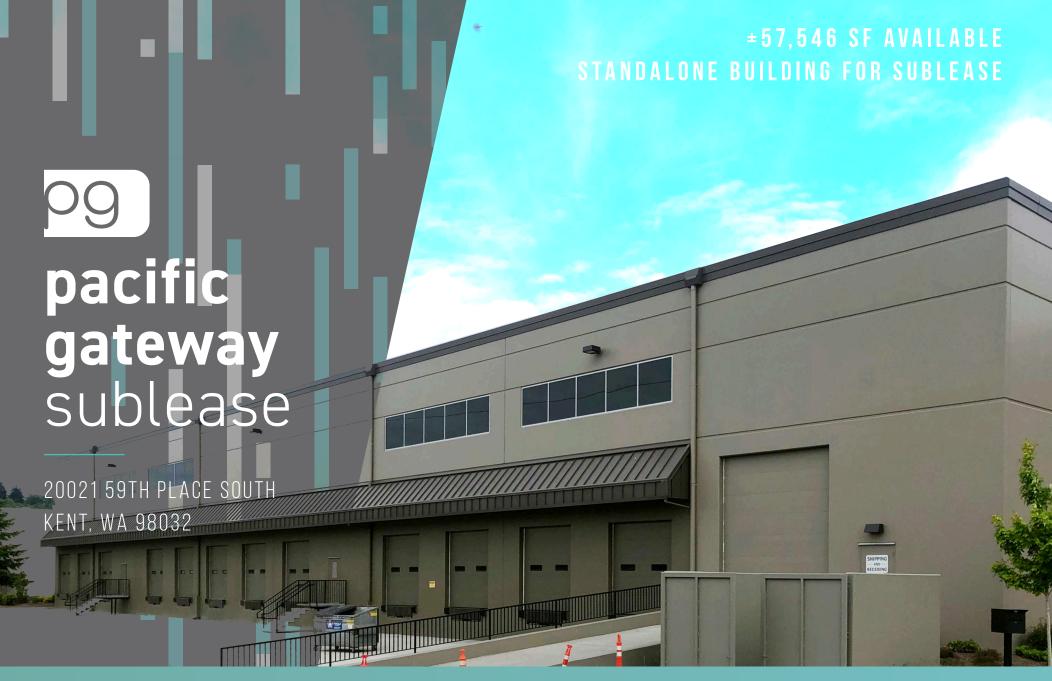

## PROPERTY SUMMARY

|     | ADDRESS       | 20021 59TH PLACE SOUTH, KENT, WA 98032                                                 |
|-----|---------------|----------------------------------------------------------------------------------------|
|     | BUILDING SIZE | ±57,546 SF WITH SMALL MODULAR OFFICE                                                   |
|     | AVAILABLE     | MAY 1, 2025                                                                            |
|     | SUBLEASE      | TERM THROUGH OCTOBER 2029                                                              |
|     | ZONING        | M1 INDUSTRIAL PARK, CITY OF KENT                                                       |
|     | EXTERIOR      | 6" THICK REINFORCED CONCRETE TRAILER<br>APRONS (50' DEEP) LED LIGHTING                 |
| Ţ́H | INTERIOR      | 30' CLEAR HEIGHT<br>6" REINFORCED CONCRETE SLAB<br>COLUMN SPACING: 60' WIDE X 50' DEEP |