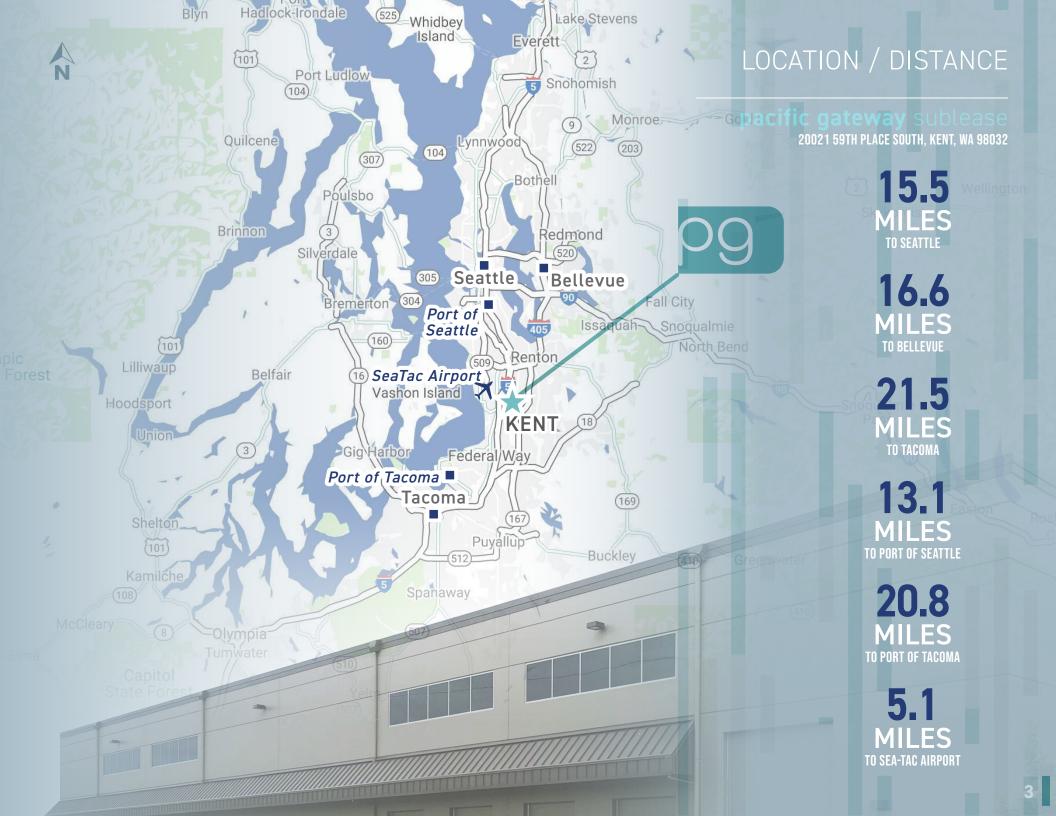

## PROPERTY SUMMARY

|     | ADDRESS       | 20021 59TH PLACE SOUTH, KENT, WA 98032                                                 |
|-----|---------------|----------------------------------------------------------------------------------------|
|     | BUILDING SIZE | ±57,546 SF WITH SMALL MODULAR OFFICE                                                   |
|     | AVAILABLE     | MAY 1, 2025                                                                            |
|     | SUBLEASE      | TERM THROUGH OCTOBER 2029                                                              |
|     | ZONING        | M1 INDUSTRIAL PARK, CITY OF KENT                                                       |
|     | EXTERIOR      | 6" THICK REINFORCED CONCRETE TRAILER<br>APRONS (50' DEEP) LED LIGHTING                 |
| Ţ́H | INTERIOR      | 30' CLEAR HEIGHT<br>6" REINFORCED CONCRETE SLAB<br>COLUMN SPACING: 60' WIDE X 50' DEEP |