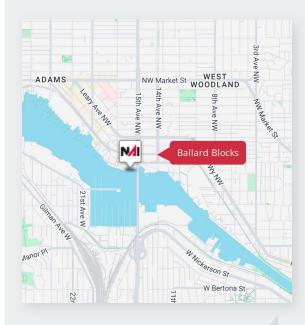

Prime warehouse with close-in Ballard location, great visibility and frontage; located next to Ballard Blocks and other neighborhood amenities.