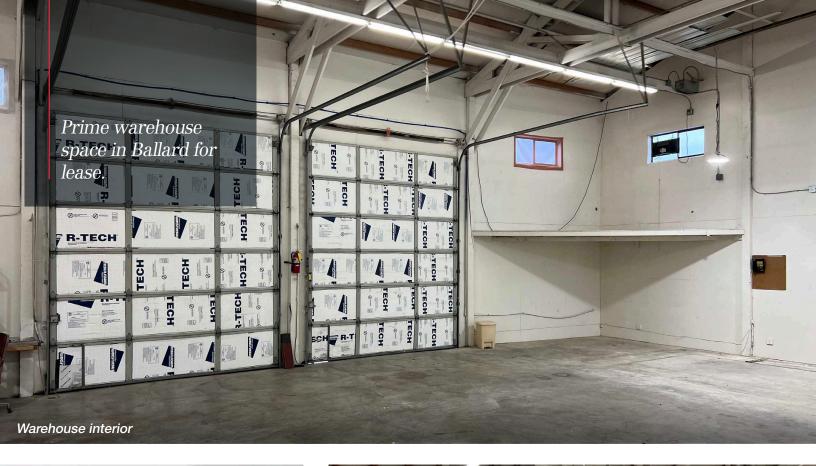

### **PROPERTY HIGHLIGHTS**

- + 2,000 SF
- + Zoning MML/U65
- + Great visibility and frontage
- + Light operations
- + 5 year term preferred
- + 2 grade level doors
- + Restroom on-site
- + Additional garage available for storage or other needs