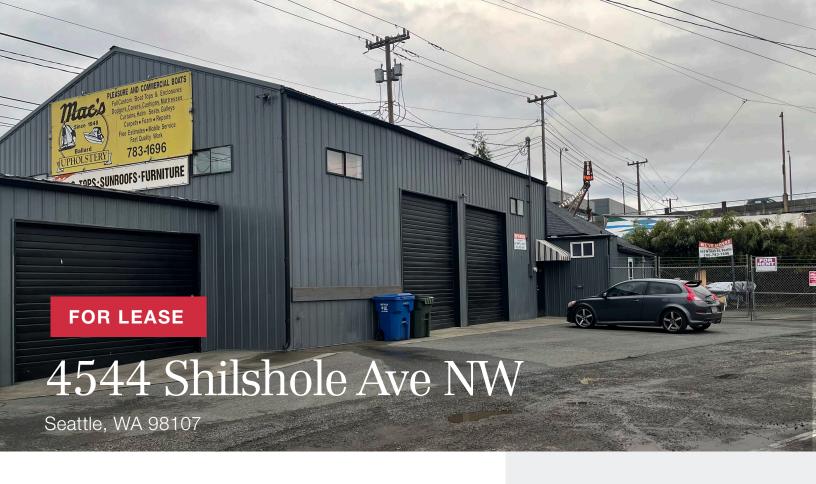

Prime warehouse with close-in Ballard location, great visibility and frontage; located next to Ballard Blocks and other neighborhood amenities.

### **PROPERTY HIGHLIGHTS**

- + 2,000 SF
- + Zoning MML/U65
- + Great visibility and frontage
- + Light operations
- + 5 year term preferred
- + 2 grade level doors
- + Restroom on-site
- + Additional garage available for storage or other needs

# \$4,500/MO, NNN

nai-psp.com