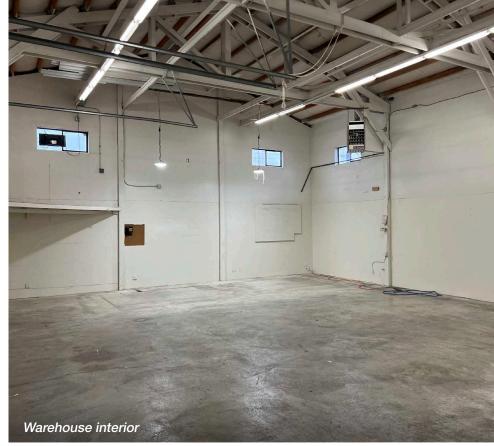

Prime warehouse with close-in Ballard location, great visibility and frontage; located next to Ballard Blocks and other neighborhood amenities.

### **PROPERTY HIGHLIGHTS**

- + 2,000 SF
- + Zoning MML/U65
- + Great visibility and frontage
- + Light operations
- + 5 year term preferred
- + 2 grade level doors
- + Restroom on-site
- + Additional garage available for storage or other needs