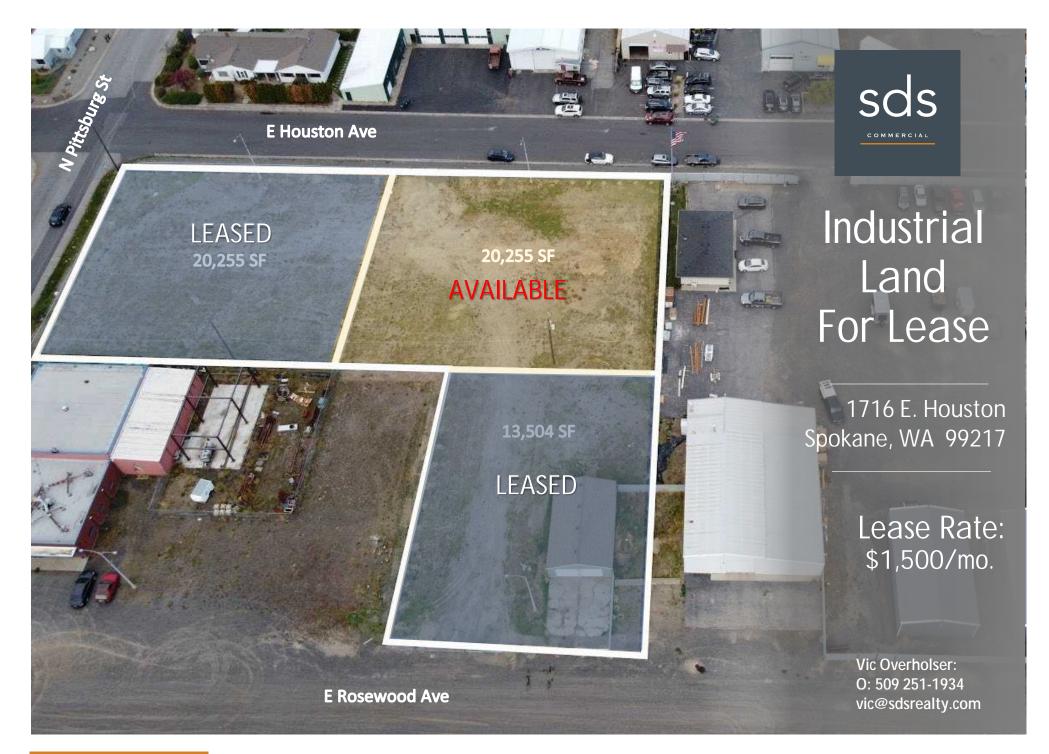

## Land For Lease

- .47 Acres (20,255 SF)
- 100% fenced
- Central Location 1
  block North of Francis
- Zoned LI-Light Industrial
- Will consider adding structures.
- Fenced as shown above.

SDS REALTY INC 108 N WASHINGTON #600, SPOKANE WA. 99201