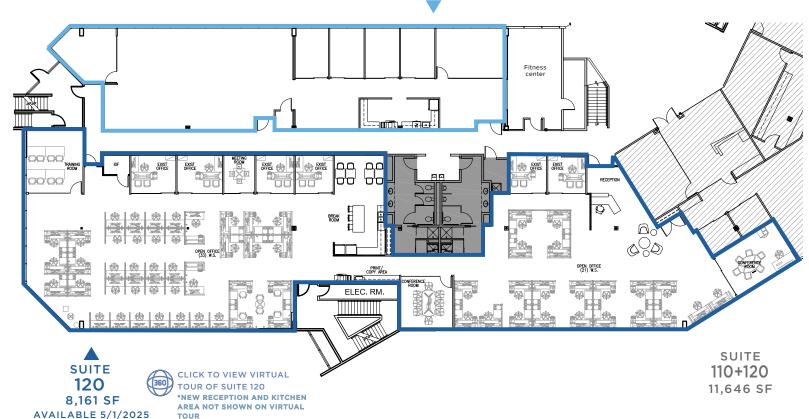

## **AS-BUILT FLOOR PLAN**

**AVAILABLE NOW** SUITE

110 3,485 SF

Sam Ziemba +1 425 974 4005

Jake Bos +1 425 974 4086 jake.bos@jll.com Bailey Hallis +1 425 974 4009 bailey.hallis@jll.com