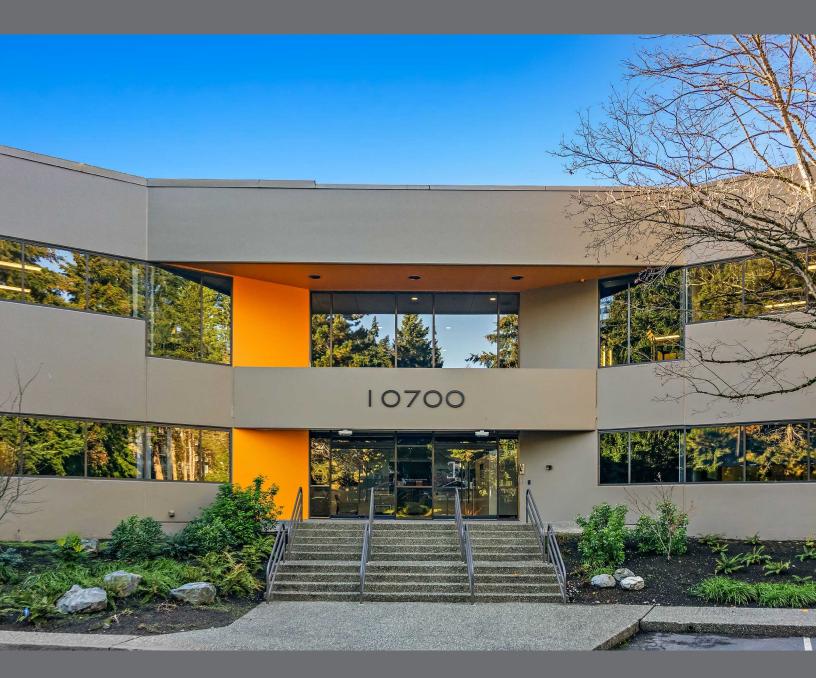

10700 NORTHUP WAY | BELLEVUE, WA 98004

# 10700 BUILDING





### **SPACE**

## HIGHLIGHTS

- + Master Lease Expires July 31, 2028
- + Shorter term subleases considered.
- + Plug and Play ready with furniture available
- + Parking ratio: 4.58 / 1,000 RSF (surface and covered available)
- + Centrally located between Downtown Kirkland and Downtown Bellevue
- + Easy access to SR-520 & I-405

### SPACE AVAILABLE





#### **ADDITIONAL FEATURES**



Fitness center + showers



Adjacent to the Cross Kirkland Corridor trail



520 Bike Trail



Located next to South Kirkland Park and Ride



Close proximity to Kirkland amenities such as Carillon Point and the Lake Washington waterfront



## **AS-BUILT FLOOR PLAN**

**AVAILABLE NOW** SUITE

110 3,485 SF









Sam Ziemba +1 425 974 4005

Jake Bos +1 425 974 4086 jake.bos@jll.com Bailey Hallis +1 425 9