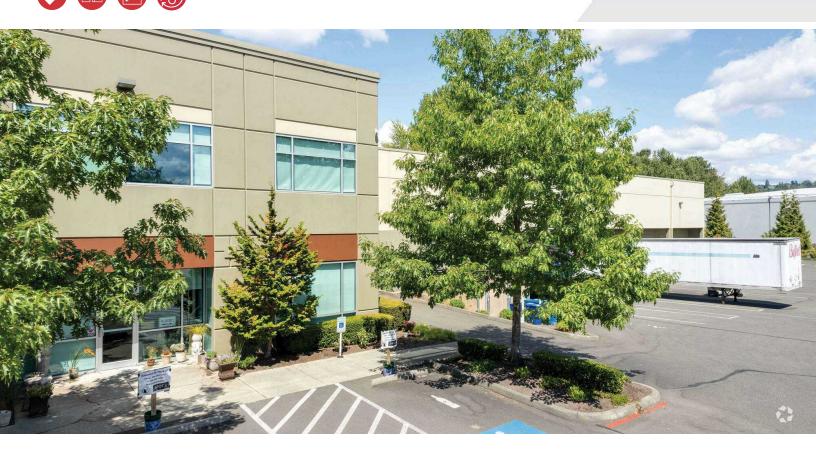

#### 29,628 SF CLIMATE CONTROLLED INDUSTRIAL

## **FOR LEASE** THERMOREGULATED WAREHOUSE

## Oakesdale Commerce Center - E5

720 SW 34th St, Renton, WA 98057

### **Property Highlights**

- 29,628 SF with 4,893 SF office (2,446 SF mezzanine)
- · Fully Insulated and Temperature Controlled Facility
- 5 DH & 1 GL (4 DH can be added knock out panels in place)
- · 24' Clear Height
- Stand-alone Building in High Image business park
- · Retail showroom potential
- · Available with 150 days notice
- Call for Rates