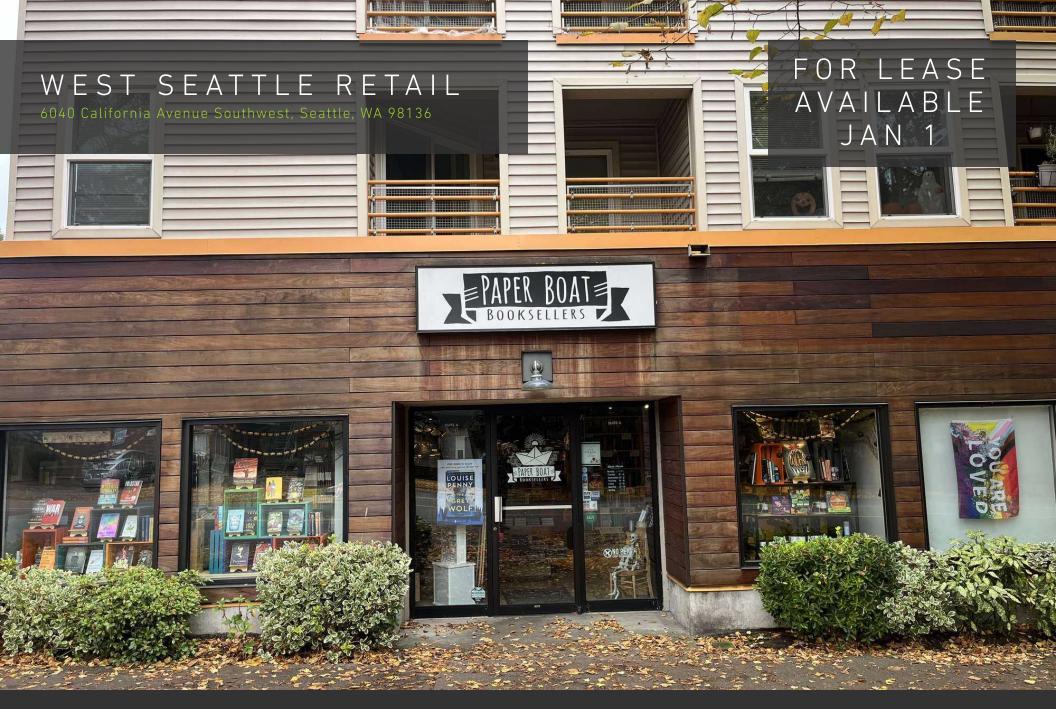

## WEST SEATTLE RETAIL

## WEST SEATTLE RETAIL - FORMERLY PAPER BOAT BOOKSELLERS

Welcome to this vibrant West Seattle community. Enjoy close proximity to the West Seattle Golf Course, Alki Beach Park, and the West Seattle Junction, home to a diverse array of shops, restaurants, and entertainment options. Nearby Lincoln Park provides a serene escape for an outdoor break. With easy access to major highways and public transportation, this location seamlessly blends convenience with the dynamic spirit of Seattle, making it an ideal setting for your office or retail shop.

1,681 SF

Rent rate \$34.00 PSF plus estimated NNN for 2025 to be \$7.55 Total per month \$5,820.46

Up to 2 parking spots available for Tenants at \$100 per month Available January 1, 2025

This information has been obtained from sources believed reliable. No guarantee, warranty or representation, express or implied, is made as to the accuracy of the information contained herein, and same is submitted subject to errors, omissions, change of price, rental or other conditions withdrawal without notice, and to any special listing conditions, imposed by our principals. Any projections, opinions, assumptions or estimates used are for example only and do not represent the current or future performance of the property.