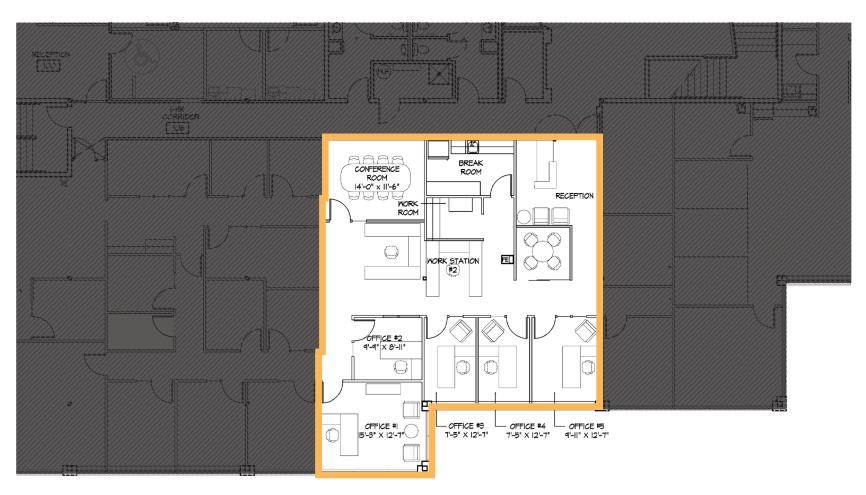

#### **AVAILABLE SPACES**

SUITE 140 1,960 RSF AVAILABLE 4/1/2025

#### **SUITE 140**

1,960 RSF

**AVAILABLE 4/1/2025** 