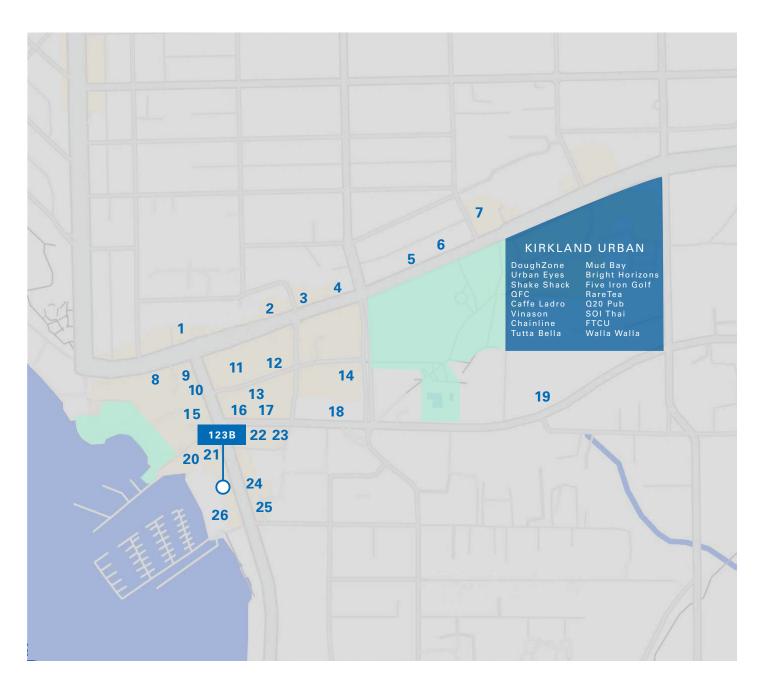

#### **NEARBY AMENITIES**

- 1 CAFFE LADRO
- 2 LYNN'S BISTRO
- 3 WING DOME
- 4 SOLAR YOU YOGA
- 5 5 STONES COFFEE
- 6 EMERALD CITY SMOOTHIE
- 7 HAPPY LEMON
- 8 ZEITOON GRILL HOUSE
- 9 ZOKA COFFEE
- 10 LADY YUM
- 11 ZEEK'S PIZZA
- 12 THRU LINE COFFEE
- 13 CACTUS KIRKLAND
- **14** ORANGETHEORY
- 15 FLATSTICK PUB
- 16 KIWAMI SUSHI
- 17 GEORGE'S
- 18 HEARTH
- **19** PCC
- 20 ROCKCREEK SEAFOOD
- 21 BOTTLE AND BULL
- 22 JUST POKE
- 23 VOLTERRA
- 24 HEYDAY SKINCARE
- 25 BEN & JERRY'S
- 26 ANTHONY'S