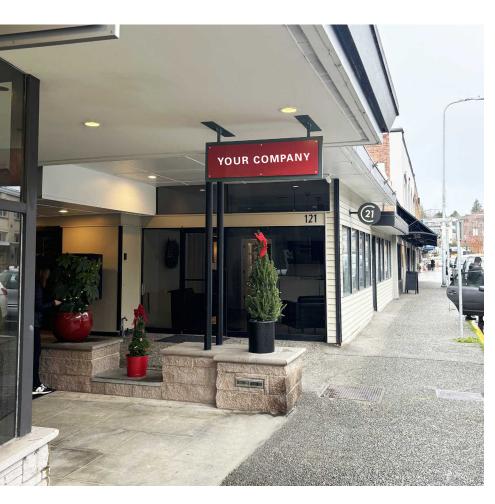

## 123 Lake Street South Suite 123B, Kirkland

4,229 SF FOR SUBLEASE

### Office space in the heart of Kirkland

Prime office space at 123B Lake Street S offers a unique sublease opportunity for a strategic location within a walkable and vibrant community. Suite 123B is within walking distance to all of downtown Kirkland's local businesses, cafes, restaurants, retail and parks.

- 4,229 SF office space for sublease
- Sublease Term Expiration: September 30, 2027
- Furniture could be made available

FOR SUBLEASE | SUITE 123B

4,229

**RENTABLE SQUARE FEET** 

9/30/2027

LEASE EXPIRATION DATE