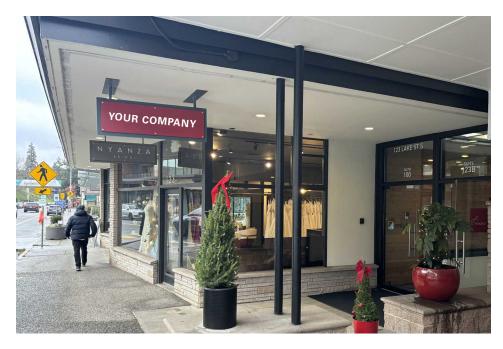

## 123 Lake Street South Suite 123B, Kirkland

4,229 SF FOR SUBLEASE

### Office space in the heart of Kirkland

Prime office space at 123B Lake Street S offers a unique sublease opportunity for a strategic location within a walkable and vibrant community. Suite 123B is within walking distance to all of downtown Kirkland's local businesses, cafes, restaurants, retail and parks.

- 4,229 SF office space for sublease
- Sublease Term Expiration: September 30, 2027
- Furniture could be made available

FOR SUBLEASE | SUITE 123B

4,229

**RENTABLE SQUARE FEET** 

9/30/2027

LEASE EXPIRATION DATE