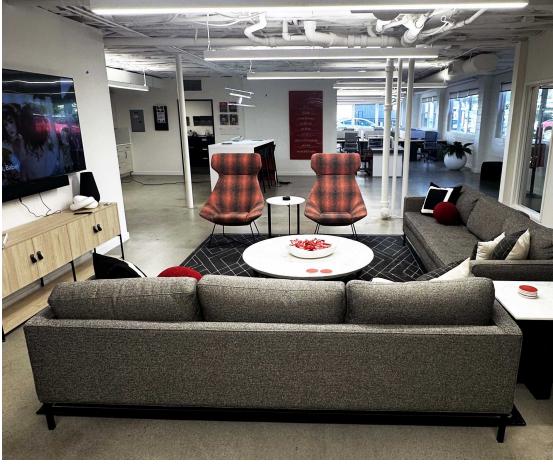

### Office space in the heart of Kirkland

Prime office space at 123B Lake Street S offers a unique sublease opportunity for a strategic location within a walkable and vibrant community. Suite 123B is within walking distance to all of downtown Kirkland's local businesses, cafes, restaurants, retail and parks.

- 4,229 SF office space for sublease
- Sublease Term Expiration: September 30, 2027
- Furniture could be made available

FOR SUBLEASE | SUITE 123B

4,229

**RENTABLE SQUARE FEET** 

9/30/2027

LEASE EXPIRATION DATE