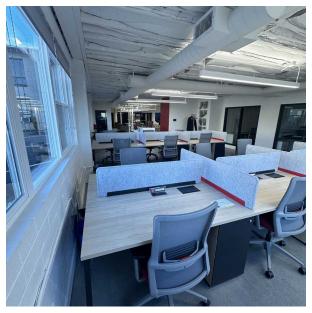

### Office space in the heart of Kirkland

Prime office space at 123B Lake Street S offers a unique sublease opportunity for a strategic location within a walkable and vibrant community. Suite 123B is within walking distance to all of downtown Kirkland's local businesses, cafes, restaurants, retail and parks.

- 4,229 SF office space for sublease
- Sublease Term Expiration: September 30, 2027
- Furniture could be made available

FOR SUBLEASE | SUITE 123B

4,229

**RENTABLE SQUARE FEET** 

9/30/2027

LEASE EXPIRATION DATE