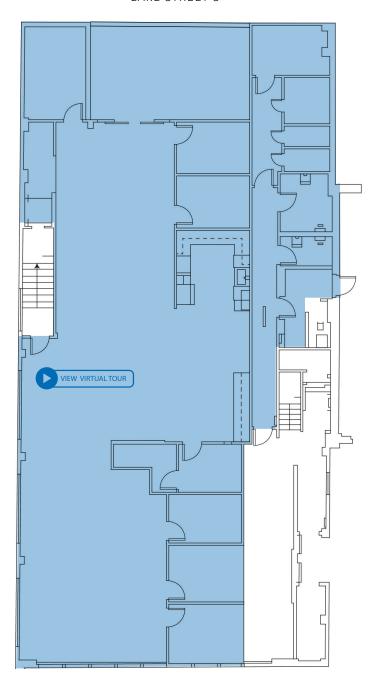

## 123 Lake Street South Suite 123B, Kirkland

4,229 SF FOR SUBLEASE

- 4,229 SF office space for sublease
- Sublease Term Expiration: September 30, 2027
- Furniture could be made available

FOR SUBLEASE | SUITE 123B

4,229

**RENTABLE SQUARE FEET** 

9/30/2027

LEASE EXPIRATION DATE