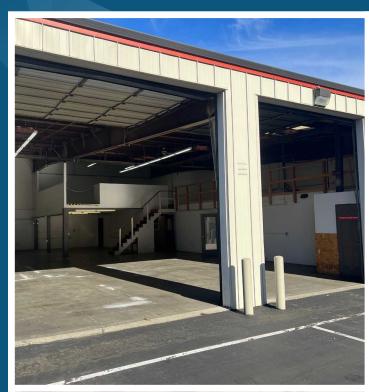

and well-maintained
- Call broker for rates



SPENCER MEAD 206.787.1476 smead@neilwalter.com JIM HONAN 206.787.1464 jhonan@neilwalter.com

professionally managed/owned by:



## SOUTH 93RD BUSINESS PARK

1705 SOUTH 93RD STREET | SEATTLE, WA 98101



### **Current Lease Opportunities**

| Suite  | Total SF | Office SF | Loading    | Comments           |
|--------|----------|-----------|------------|--------------------|
| El     | 1,875 SF | 160 SF    | 1 GL door  | Available 4/1/2025 |
| F12/13 | 7,168 SF | 428 SF    | 4 GL doors | Available 4/1/2025 |
| F11/14 | 8,144 SF | 706 SF    | 2 GL doors | Available 4/1/2025 |
| F10/15 | 6,100 SF | 382 SF    | 4 GL doors | Available 4/1/2025 |

#### VACATED S. 95TH ST.



# SOUTH 93RD BUSINESS PARK

1705 SOUTH 93RD STREET | SEATTLE, WA 98101











## SOUTH 93RD BUSINESS PARK

1705 SOUTH 93RD STREET | SEATTLE, WA 98101