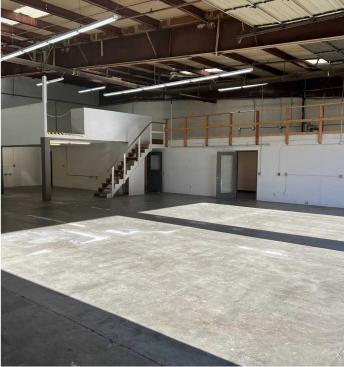

### **PROPERTY FEATURES**

- Five building complex of 198,716 SF provides extensive expansion opportunities
- Direct access to SR-599, I-5, SR-518, and SR-509 & minutes from airports, downtown Seattle, and the Port
- 17' 20' clear height
- Fully sprinklered
- Grade level and dock high loading
- Unincorporated King County
- No B&O tax
- Owner managed and well-maintained
- Call broker for rates

### **Current Lease Opportunities**

| Suite  | Total SF | Office SF | Loading    | Comments           |
|--------|----------|-----------|------------|--------------------|
| El     | 1,875 SF | 160 SF    | 1 GL door  | Available 4/1/2025 |
| F12/13 | 7,168 SF | 428 SF    | 4 GL doors | Available 4/1/2025 |
| F11/14 | 8,144 SF | 706 SF    | 2 GL doors | Available 4/1/2025 |
| F10/15 | 6,100 SF | 382 SF    | 4 GL doors | Available 4/1/2025 |