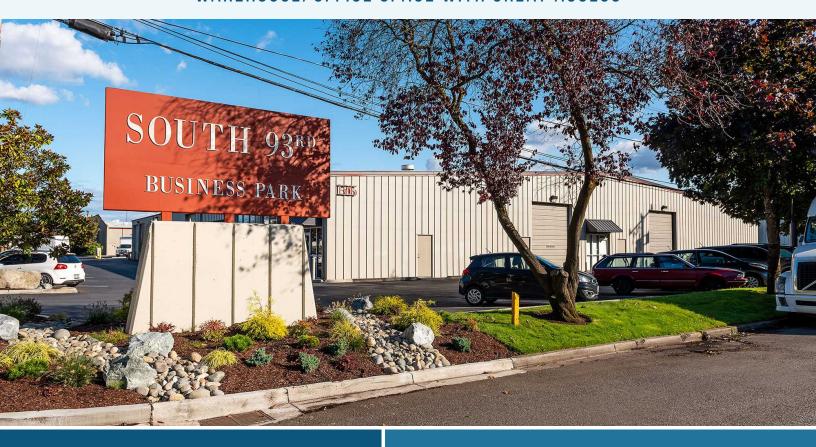

## SOUTH 93RD BUSINESS PARK AVAILABLE FOR LEASE

1705 SOUTH 93RD STREET | SEATTLE, WA 98101

### WARFHOUSE/OFFICE SPACE WITH GREAT ACCESS

Centrally located just off the 14th Street Exit on State Route 599, this five building, 198,716 square foot office and warehouse property accommodates your expanding business with flexible space and leasing arrangements. The nearby freeways, easy access to SeaTac Airport, downtown Seattle, I-5, SR-518, and the Port of Seattle make it easy for your clients to reach you - and for your products to reach them!