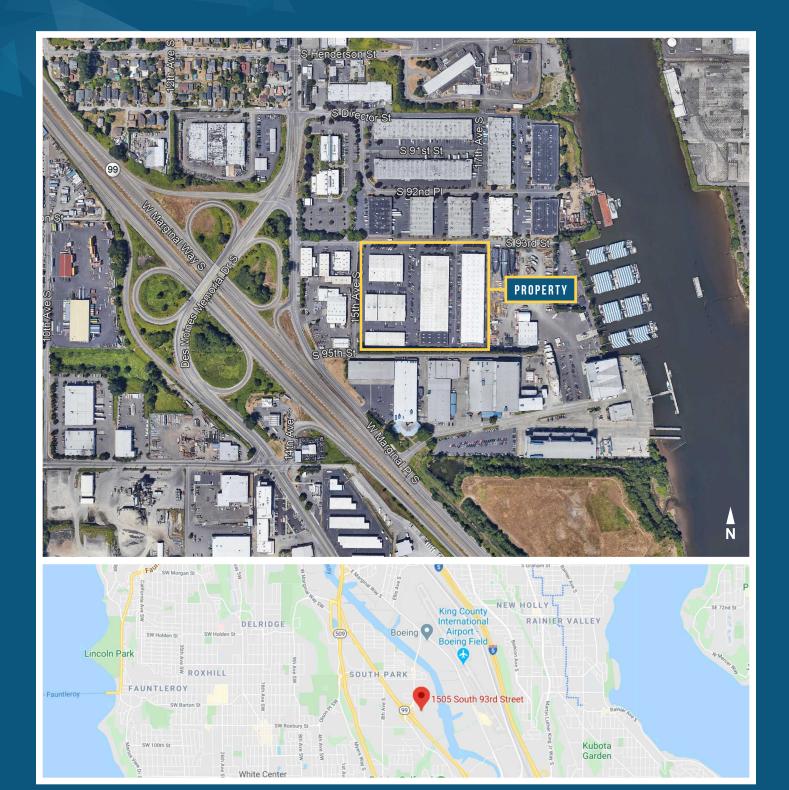

### WARFHOUSE/OFFICE SPACE WITH GREAT ACCESS

Centrally located just off the 14th Street Exit on State Route 599, this five building, 198,716 square foot office and warehouse property accommodates your expanding business with flexible space and leasing arrangements. The nearby freeways, easy access to SeaTac Airport, downtown Seattle, I-5, SR-518, and the Port of Seattle make it easy for your clients to reach you - and for your products to reach them!

# SOUTH 93RD BUSINESS PARK

1705 SOUTH 93RD STREET | SEATTLE, WA 98101

## SOUTH 93RD BUSINESS PARK

1705 SOUTH 93RD STREET | SEATTLE, WA 98101