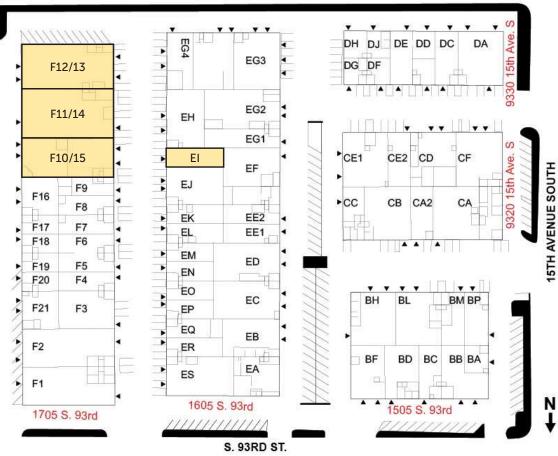

### **Current Lease Opportunities**

| Suite  | Total SF | Office SF | Loading    | Comments           |
|--------|----------|-----------|------------|--------------------|
| El     | 1,875 SF | 160 SF    | 1 GL door  | Available 4/1/2025 |
| F12/13 | 7,168 SF | 428 SF    | 4 GL doors | Available 4/1/2025 |
| F11/14 | 8,144 SF | 706 SF    | 2 GL doors | Available 4/1/2025 |
| F10/15 | 6,100 SF | 382 SF    | 4 GL doors | Available 4/1/2025 |

#### VACATED S. 95TH ST.