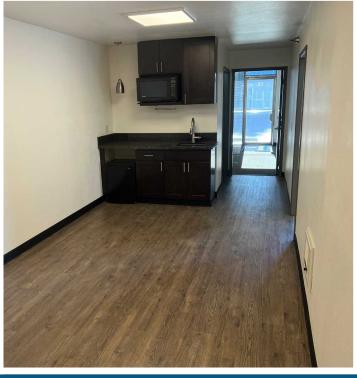

### **Current Lease Opportunities**

| Suite  | Total SF | Office SF | Loading    | Comments           |
|--------|----------|-----------|------------|--------------------|
| El     | 1,875 SF | 160 SF    | 1 GL door  | Available 4/1/2025 |
| F12/13 | 7,168 SF | 428 SF    | 4 GL doors | Available 4/1/2025 |
| F11/14 | 8,144 SF | 706 SF    | 2 GL doors | Available 4/1/2025 |
| F10/15 | 6,100 SF | 382 SF    | 4 GL doors | Available 4/1/2025 |