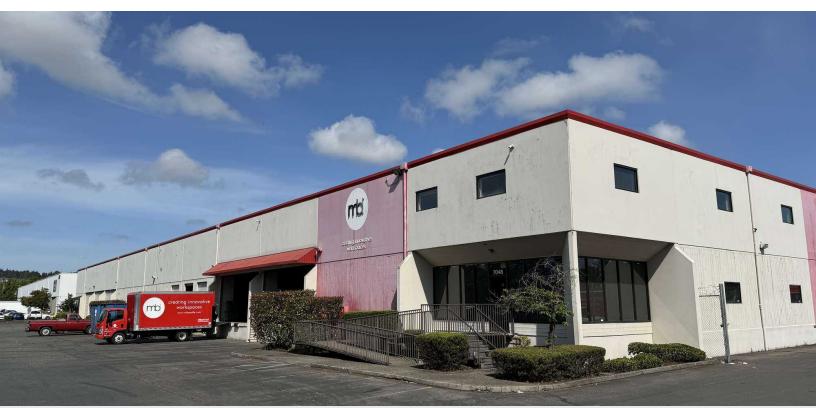

# **MBI** Building

7048 S 190th St, Kent, WA 98032

#### **Property Highlights**

- 44,602 SF with 4,760 SF office 7 DH Doors, Secured yard on side of building, 2,090 SF mezzanine office, Racking in warehouse available
- · Free-standing building on a corner lot
- . 24' Clearance
- Close in building with great freeway access .
- Available now .
- Lease Rate: \$0.90 PSF Blended .
- NNN: \$0.23 PSF
- For Sale or Lease ownership will consider gualified offers to purchase
- Portion of the building (21,256 SF) has long term lease in place