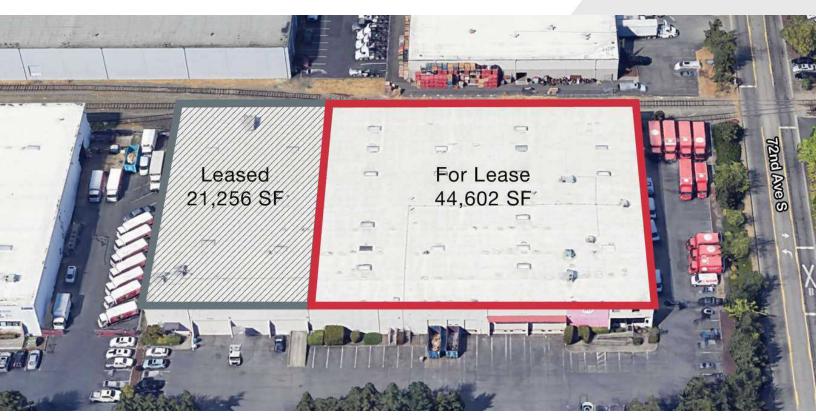

#### **Property Highlights**

- 44,602 SF with 4,760 SF office 7 DH Doors, Secured yard on side of building, 2,090 SF mezzanine office, Racking in warehouse available
- · Free-standing building on a corner lot
- . 24' Clearance
- Close in building with great freeway access .
- Available now .
- Lease Rate: \$0.90 PSF Blended .
- NNN: \$0.23 PSF
- For Sale or Lease ownership will consider gualified offers to purchase
- Portion of the building (21,256 SF) has long term lease in place