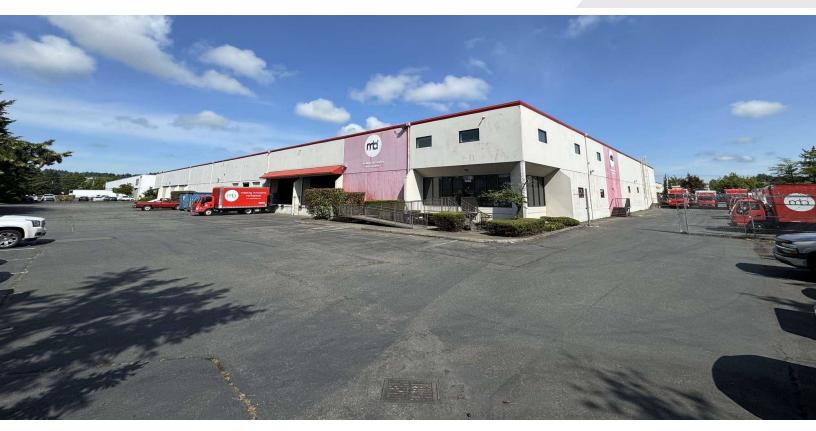

# **MBI** Building

7048 S 190th St, Kent, WA 98032

#### **Property Highlights**

- 44,602 SF with 4,760 SF office 7 DH Doors, Secured yard on side of building, 2,090 SF mezzanine office, Racking in warehouse available
- · Free-standing building on a corner lot
- . 24' Clearance
- Close in building with great freeway access .
- Available now .
- Lease Rate: \$0.90 PSF Blended .
- NNN: \$0.23 PSF
- For Sale or Lease ownership will consider gualified offers to purchase
- Portion of the building (21,256 SF) has long term lease in place