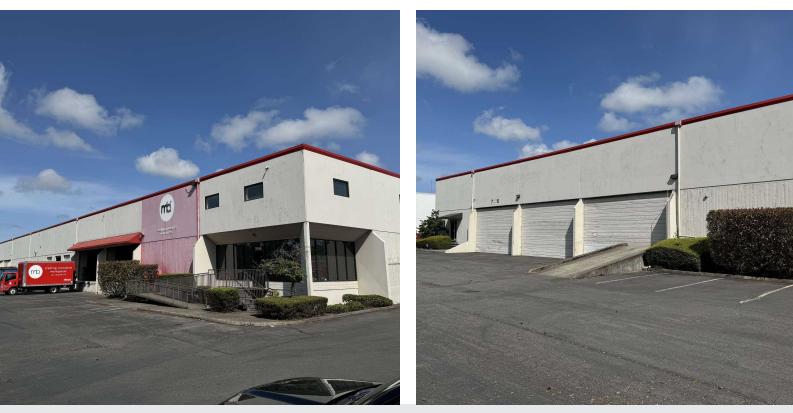

#### **Property Highlights**

- 44,602 SF with 4,760 SF office 7 DH Doors, Secured yard on side of building, 2,090 SF mezzanine office, Racking in warehouse available
- · Free-standing building on a corner lot
- . 24' Clearance
- Close in building with great freeway access .
- Available now .
- Lease Rate: \$0.90 PSF Blended .
- NNN: \$0.23 PSF
- For Sale or Lease ownership will consider gualified offers to purchase
- Portion of the building (21,256 SF) has long term lease in place