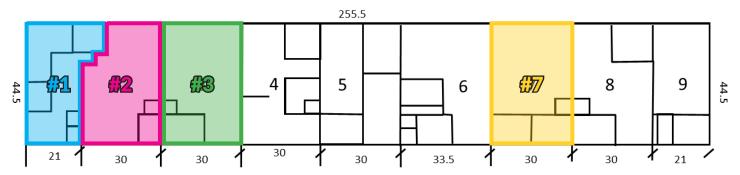

### WAREHOUSE | OFFICE **SPACE FOR LEASE**

10014 E. Montgomery Avenue Spokane, WA 99206

**UNIT #1 - OFFICE SPACE** 

Size: ±1,031 SF

Rent: \$1.00 PSF, Modified Gross (\$1,031 per month)

**UNIT #2 - WAREHOUSE** 

Size: ±1,239 SF

Rent: \$1.00 PSF, Modified Gross (\$1,238 per month)

\*Units 1 & 2 are currently combined, but can be leased separately

#### **UNIT #3 - WAREHOUSE WITH SMALL OFFICE**

Size: ±1,335 SF

Rent: \$1.00 PSF, Modified Gross (\$1,335 per month)

#### **UNIT #7 - WAREHOUSE WITH SMALL OFFICE**

**AVAILABLE FEBRUARY 1ST, 2025** 

Size: ±1,335 SF

Rent: \$1.00 PSF, Modified Gross (\$1,335 per month)

#### **LEASE RATE: \$1.00 PSF, MODIFIED GROSS**

UNIT #1 - Office space ±1,031 SF
UNIT #2 - Warehouse space ±1,239 SF
UNIT #3 - Warehouse with small office ±1,335 SF
UNIT #7 - Warehouse with small office ±1,335 SF

\*Units 1 & 2 are currently combined, but can be leased separately