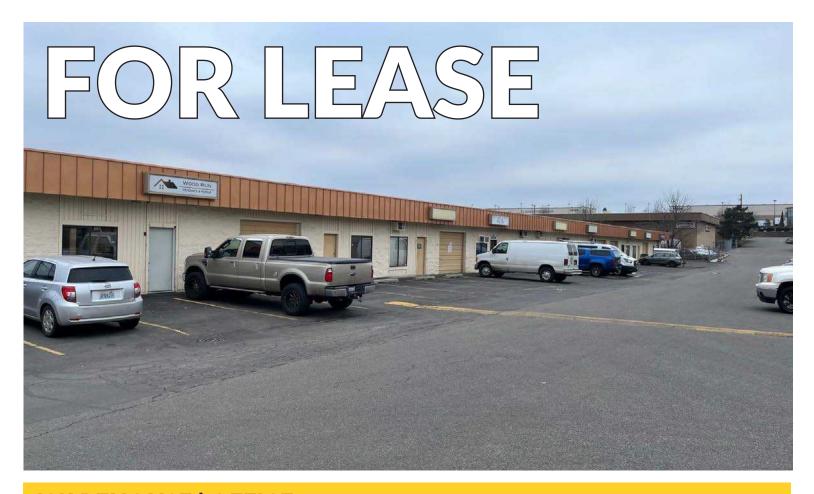

### WAREHOUSE | OFFICE **SPACE FOR LEASE**

10014 E. Montgomery Avenue Spokane, WA 99206

**UNIT #1 - OFFICE SPACE** 

Size: ±1,031 SF

Rent: \$1.00 PSF, Modified Gross (\$1,031 per month)

**UNIT #2 - WAREHOUSE** 

Size: ±1,239 SF

Rent: \$1.00 PSF, Modified Gross (\$1,238 per month)

\*Units 1 & 2 are currently combined, but can be leased separately

#### **UNIT #3 - WAREHOUSE WITH SMALL OFFICE**

Size: ±1,335 SF

Rent: \$1.00 PSF, Modified Gross (\$1,335 per month)

#### **UNIT #7 - WAREHOUSE WITH SMALL OFFICE**

**AVAILABLE FEBRUARY 1ST, 2025** 

Size: ±1,335 SF

Rent: \$1.00 PSF, Modified Gross (\$1,335 per month)

#### **LEASE RATE: \$1.00 PSF, MODIFIED GROSS**

UNIT #1 - Office space ±1,031 SF
UNIT #2 - Warehouse space ±1,239 SF
UNIT #3 - Warehouse with small office ±1,335 SF
UNIT #7 - Warehouse with small office ±1,335 SF

\*Units 1 & 2 are currently combined, but can be leased separately