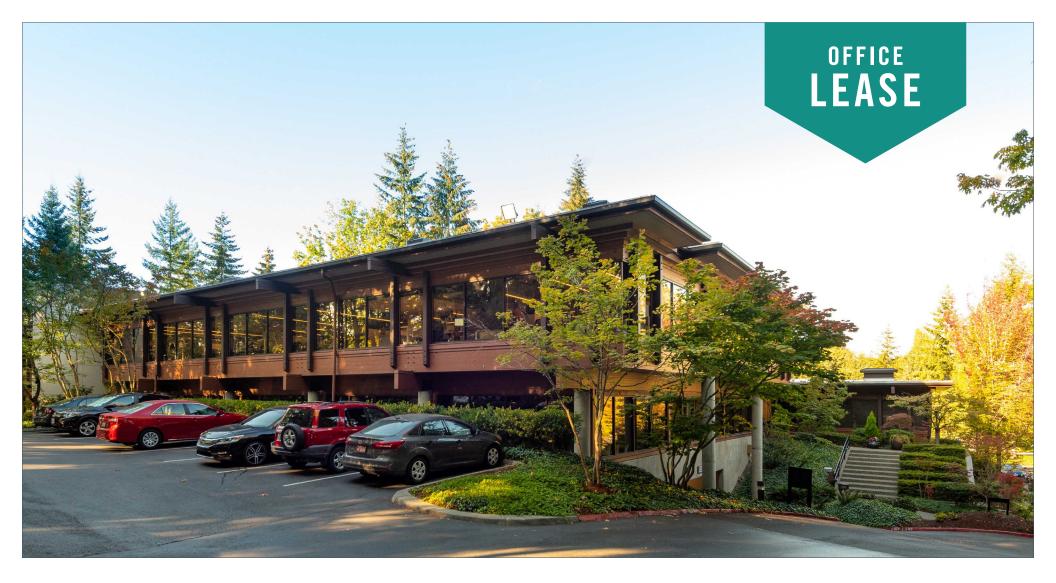

# PARK HEIGHTS BUILDING

1800 112th Avenue NE | Bellevue, WA

# OFFICE SPACES NEAR DOWNTOWN BELLEVUE

381 SF - 2,922 SF Available \$40.00/SF, Full Service

### **PROPERTY FEATURES:**

- Close-In Bellevue Location
- Free Surface Parking
- Minutes from Downtown Bellevue, Bellevue Square, Future Link
  Light Rail Station, Overlake Medical Center, and Spring District
- Located next to I-405 and SR-520