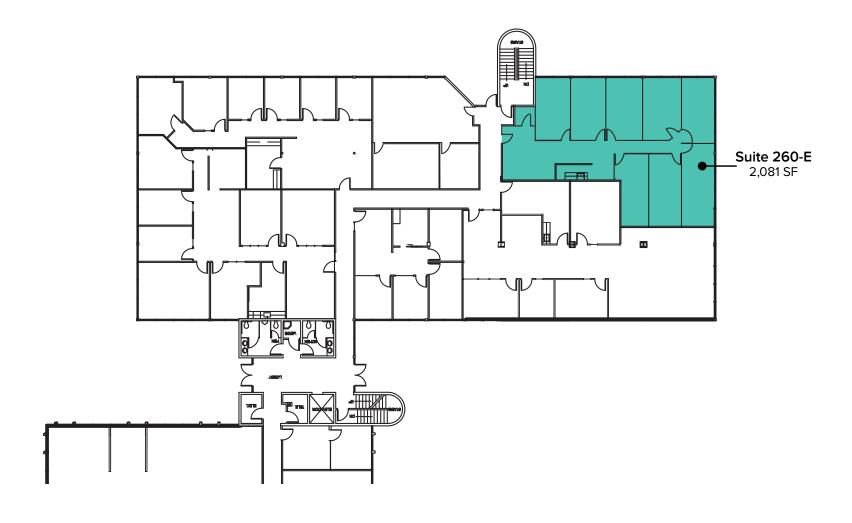

# SECOND LEVEL FLOOR PLAN

| Suite | Square Feet | Rate                     | Notes                                                                                          |
|-------|-------------|--------------------------|------------------------------------------------------------------------------------------------|
| 260-E | 2,081 SF    | \$40.00/SF, Full Service | Corner office space with natural lighting, 8 private offices, kitchenette, and reception area. |

Available Now.