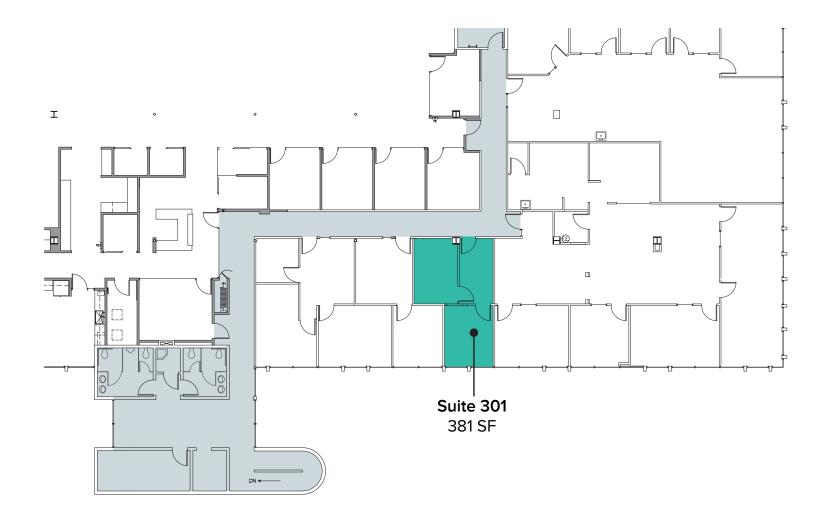

# THIRD LEVEL FLOOR PLAN

Suite Square Feet Rate Notes

301 381 SF \$1,622/Month, Full Service

Small, move in ready office space with 2 private offices and reception area. **Available 2/1/2025.** 