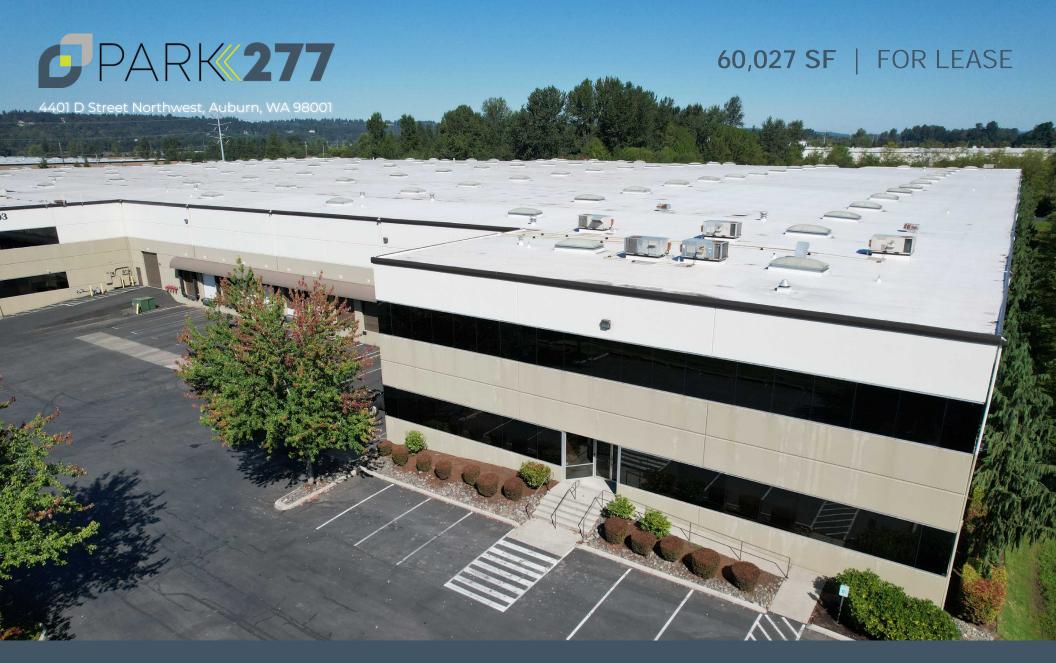

Matt Wood, SIOR 206-595-6814 matt.wood@kbcadvisors.com

4401 D Street Northwest, Auburn, WA 98001

## **SPACE INFORMATION**

Available March 1, 2025

60,027 SF total

3,347 SF office

9 dock-high doors (3 EOD Levelers, 3 Pit Levelers)

1 grade-level door

30' clear height

Unparalleled access to SR-167 & I-5