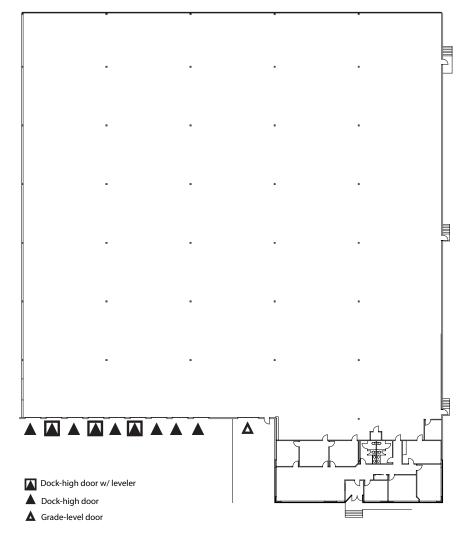

## **SPACE INFORMATION**

Available March 1, 2025

60,027 SF total

3,347 SF office

9 dock-high doors (3 EOD Levelers, 3 Pit Levelers)

1 grade-level door

30' clear height

Unparalleled access to SR-167 & I-5

## **FLOOR PLAN**

State Route 167 1 minute

Interstate 5 5 minutes

Port of Tacoma 25 minutes

Port of Seattle 25 minutes

Matt Wood, SIOR

206-595-6814

matt.wood@kbcadvisors.com

Ingress Egress

© 2025 KBC ADVISORS This information has been obtained from sources believed to be reliable but has not been verified for accuracy or completeness. You should conduct a careful, independent investigation of the property and verify all information. Any reliance on this information is solely at your own risk. The KBC ADVISORS logo is a service mark of KBC ADVISORS. All other marks displayed on this document are the property of their respective owners. Photos herein are the property of their respective owners without the express written consent of the owners is prohibited.