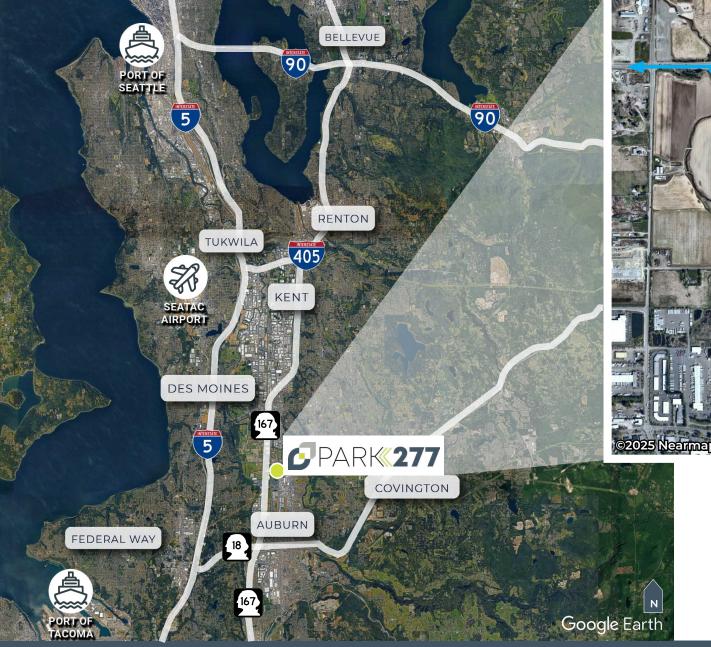

Equidistant to Port of Seattle & Port of Tacoma

## **FLOOR PLAN**

State Route 167 1 minute

Interstate 5 5 minutes

Port of Tacoma 25 minutes

Port of Seattle 25 minutes

Matt Wood, SIOR

206-595-6814

matt.wood@kbcadvisors.com