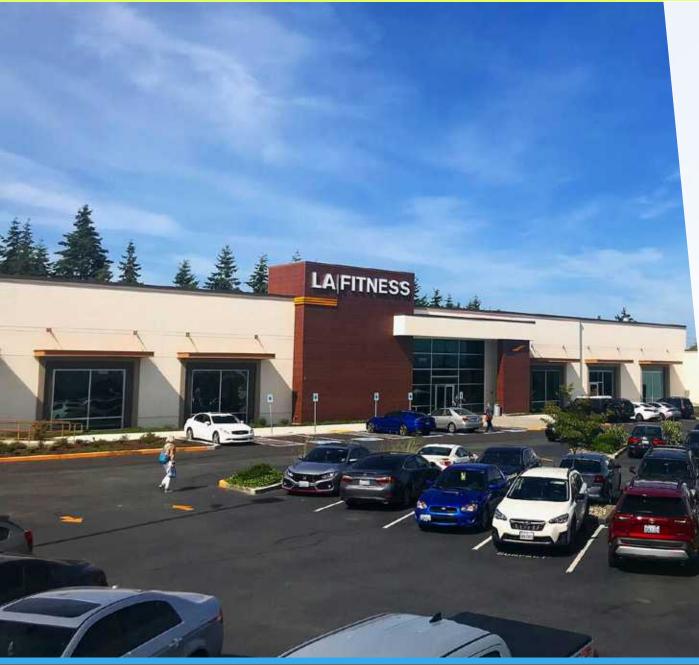

## Mukilteo Speedway Center

13619 Mukilteo Speedway | Lynnwood, WA 98087

### THE OPPORTUNITY

Seize the moment to become part of a thriving retail landscape at Mukilteo Speedway! Positioned adjacent to esteemed anchors like LA Fitness, Dollar Tree, and Subway, and nestled amidst the vibrant community, Mukilteo Speedway offers an unparalleled opportunity for retail success. With prime visibility and accessibility, including strong daily traffic counts exceeding 50,000 VPD, and the flexibility to combine spaces to suit your needs, this is your chance to establish your business in a dynamic, growing environment. Join us and elevate your brand's presence in the heart of Mukilteo. Call now to learn more and secure the last remaining vacancies at Mukilteo Speedway!