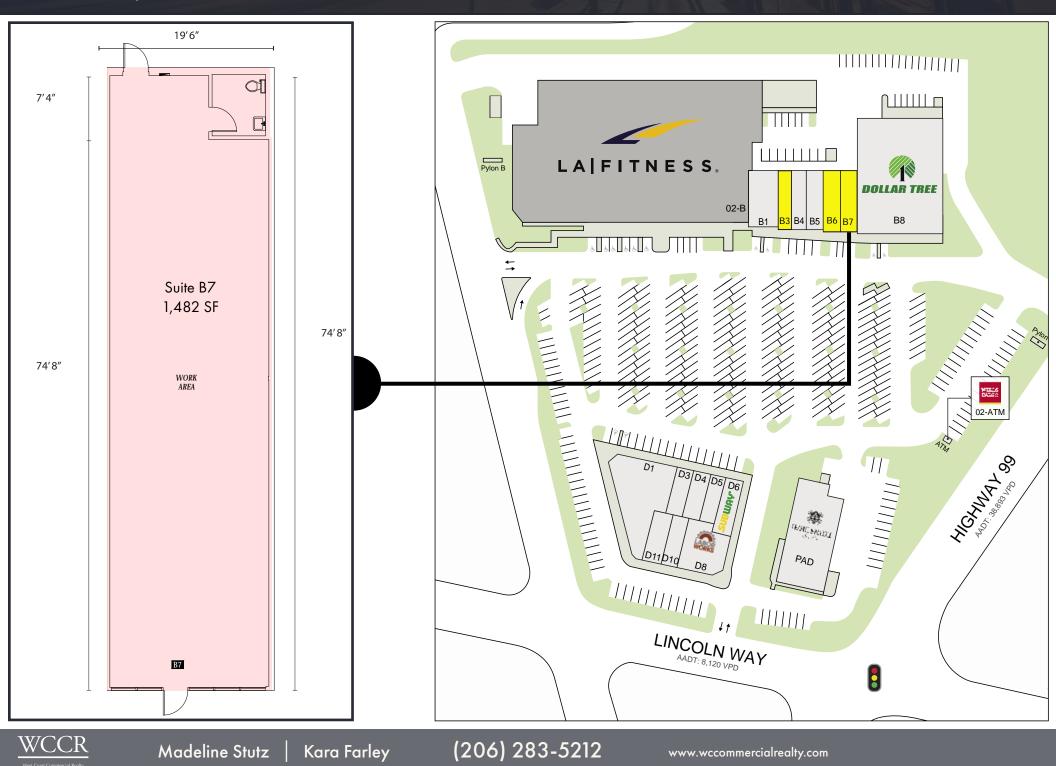

DOLLAR TREE                           |
|                                  | LİGHTHOUSE                        | AAI<br>Veh                            |
|                                  | CARSON CARS                       | AADT: 8,120<br>Vehicles per d         |

**TOTAL POPULATION** 

1-Mile: 18,561

HOUSEHOLDS

1-Mile: 7,205 2-Mile: 29,980 3-Mile: 55,454



WCCR

Kara Farley Madeline Stutz

(206) 283-5212

www.wccommercialrealty.com

**AVERAGE HOUSEHOLD INCOME** 

1-Mile: \$99,601

## Mukilteo Speedway Center

### RETAIL FOR LEASE

13619 Mukilteo Speedway | Lynnwood, WA 98087



<u>WCCR</u>

Kara Farley (206) 283-5212

#### Suite B3 1,262 SF AVAILABLE



Madeline Stutz | Kara Farley

(206) 283-5212

#### Suite B6 1,495 SF AVAILABLE



(206) 283-5212

#### Suite B7 1,482 SF AVAILABLE



## Mukilteo Speedway Center

13619 Mukilteo Speedway | Lynnwood, WA 98087

## RETAIL FOR LEASE

#### Madeline Stutz

madelines@wccommercialrealty.com

YOUR SIGN HERE

#### Kara Farley karaf@wccommercialrealty.com

MUSICH



West Coast Commercial Realty

### (206) 283-5212

www.wccommercialrealty.com

owned/managed by

# BRIDGE33

DISCLAIMER: The above information has been secured from sources believed to be reliable, however, no representations are made to its accuracy. Prospective tenants or buyers should consult their professional advisors and conduct their own independent investigation. Site plan and configuration are subject to change. Properties are subject to change in price and/or availability without notice. West Coast Commercial Realty, LLC

CBA Gcsc 🛟 CoStar