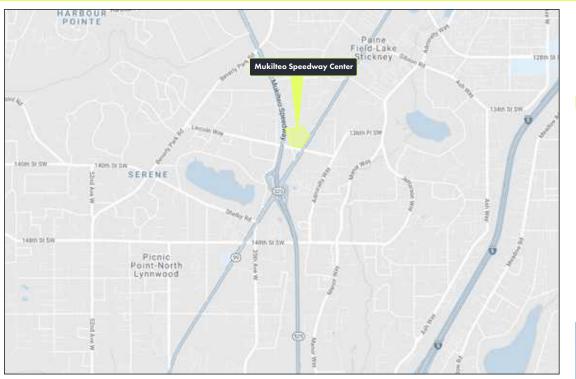

### LOCATION

Just north of the intersection of Highway 99 and Mukilteo Speedway/Highway 525 at Lincoln Way