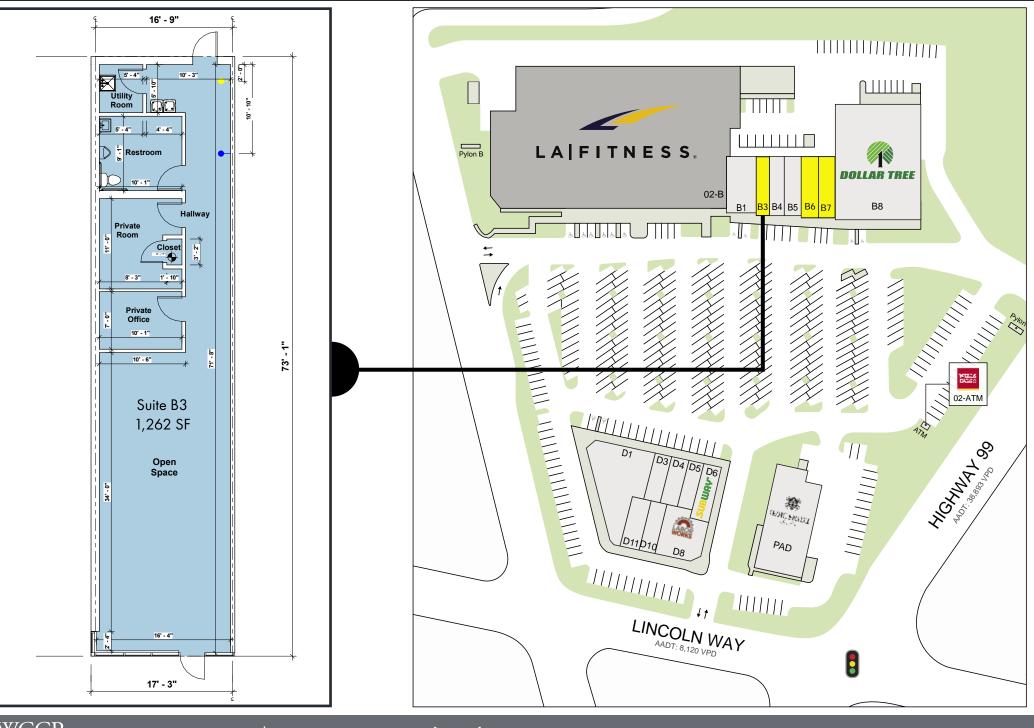

ntractioner        | Mukilteo Speedv                       |
| AADT: 50,770<br>Vehicles per day | Public<br>Storroge                | DOLLAR TREE                           |
|                                  | LİGHTHOUSE                        | AAI<br>Veh                            |
|                                  | CARSON CARS                       | AADT: 8,120<br>Vehicles per d         |

**TOTAL POPULATION** 

1-Mile: 18,561

HOUSEHOLDS

1-Mile: 7,205 2-Mile: 29,980 3-Mile: 55,454



WCCR

Kara Farley Madeline Stutz

(206) 283-5212

www.wccommercialrealty.com

**AVERAGE HOUSEHOLD INCOME** 

1-Mile: \$99,601

## Mukilteo Speedway Center

### RETAIL FOR LEASE

13619 Mukilteo Speedway | Lynnwood, WA 98087



<u>WCCR</u>

Kara Farley (206) 283-5212

#### Suite B3 1,262 SF AVAILABLE



Madeline Stutz | Kara Farley

(206) 283-5212

#### Suite B6 1,495 SF AVAILABLE



(206) 283-5212

#### Suite B7 1,482 SF AVAILABLE



## Mukilteo Speedway Center

13619 Mukilteo Speedway | Lynnwood, WA 98087

## RETAIL FOR LEASE

#### Madeline Stutz

madelines@wccommercialrealty.com

YOUR SIGN HERE

#### Kara Farley karaf@wccommercialrealty.com

MUSICH



West Coast Commercial Realty

### (206) 283-5212

www.wccommercialrealty.com

owned/managed by

# BRIDGE33

DISCLAIMER: The above information has been secured from sources believed to be reliable, however, no representations are made to its accuracy. Prospective tenants or buyers should consult their professional advisors and conduct their own independent investigation. Site plan and configuration are subject to change. Properties are s