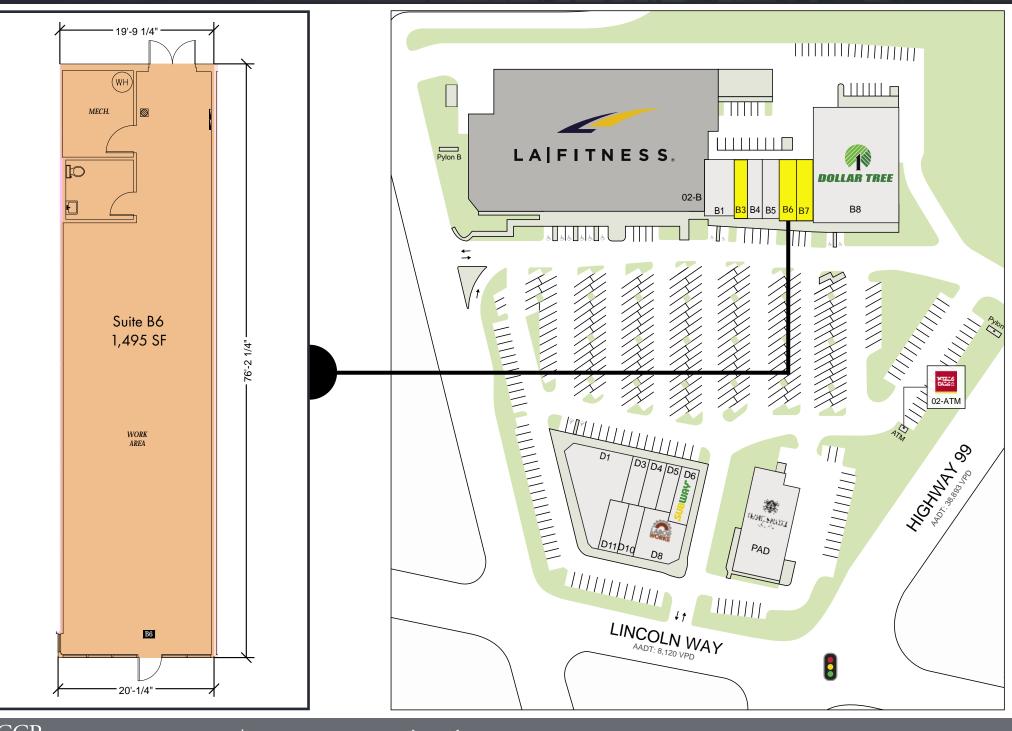

icles per day | Public<br>Storroge                | DOLLAR TREE                           |
|                                  | LİGHTHOUSE                        | AAI<br>Veh                            |
|                                  | CARSON CARS                       | AADT: 8,120<br>Vehicles per d         |

**TOTAL POPULATION** 

1-Mile: 18,561

HOUSEHOLDS

1-Mile: 7,205 2-Mile: 29,980 3-Mile: 55,454



WCCR

Kara Farley Madeline Stutz

(206) 283-5212

www.wccommercialrealty.com

**AVERAGE HOUSEHOLD INCOME** 

1-Mile: \$99,601

## Mukilteo Speedway Center

### RETAIL FOR LEASE

13619 Mukilteo Speedway | Lynnwood, WA 98087



<u>WCCR</u>

Kara Farley (206) 283-5212

#### Suite B3 1,262 SF AVAILABLE



Madeline Stutz | Kara Farley

(206) 283-5212

#### Suite B6 1,495 SF AVAILABLE



(206) 283-5212

#### Suite B7 1,482 SF AVAILABLE



## Mukilteo Speedway Center

13619 Mukilteo Speedway | Lynnwood, WA 98087

## RETAIL FOR LEASE

#### Madeline Stutz

madelines@wccommercialrealty.com

YOUR SIGN HERE

#### Kara Farley karaf@wccommercialrealty.com

MUSICH



West Coast Commercial Realty

### (206) 283-5212

www.wccommercialrealty.com

owned/managed by

# BRIDGE33

DISCLAIMER: The above information has been secured from sources believed to be reliable, however, no representations are made to its accuracy. Prospective tenants or buyers should consult their professional advisors and conduct their own independent investigation. Site plan and configuration are subject to change. Properties are subject to change in price and/or availability without notice. West Coast Commercia