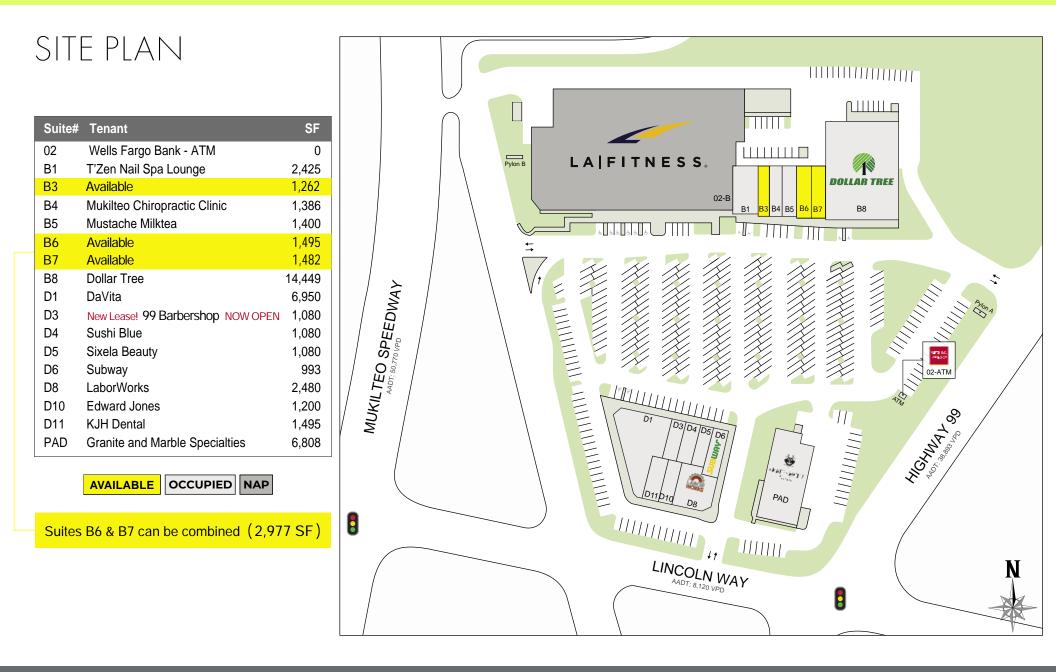

#### Suite B3 1,262 SF AVAILABLE

Madeline Stutz | Kara Farley

(206) 283-5212

#### Suite B6 1,495 SF AVAILABLE

(206) 283-5212

#### Suite B7 1,482 SF AVAILABLE