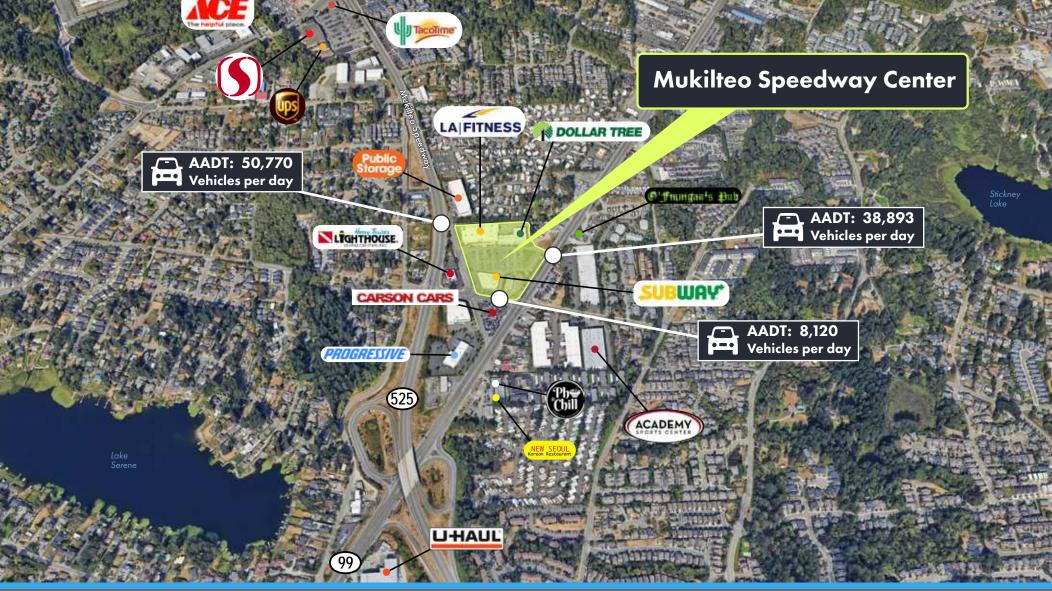

### LOCATION

Just north of the intersection of Highway 99 and Mukilteo Speedway/Highway 525 at Lincoln Way

### HIGHLIGHTS

- Estimated 506,000+ Annual Visits to the Center
- Top 5 most Visited Centers within a 5 miles radius
- Dollar Tree #18 in Chain Visits in the State (out of 141)
- LA Fitness Ranks in top 96th percentile for Store Visits Nationwide

www.wccommercialrealty.com

(206) 283-5212

| \$ | STRONG       |
|----|--------------|
|    | DEMOGRAPHICS |

| MOGRAPHICS                       | 2-Mile: 76,734<br>3-Mile: 141,170 | 2-Mile: \$98,566<br>3-Mile: \$105,336 |
|----------------------------------|-----------------------------------|---------------------------------------|
| ACE                              | Papa Murphys<br>Tatti Head Hiza   | 99                                    |
|                                  | Tacolimer<br>Contractioner        | Mukilteo Speedv                       |
| AADT: 50,770<br>Vehicles per day | Public<br>Storroge                | DOLLAR TREE                           |
|                                  | LİGHTHOUSE                        | AAI<br>Veh                            |
|                                  | CARSON CARS                       | AADT: 8,120<br>Vehicles per d         |