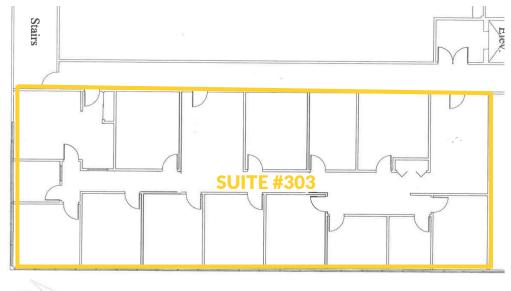

## **SUITE #303**

Price: \$22.00 PSF (\$7,179/Mo) Space Size: ±3,916 RSF \*Divisible to 730 RSF Full Service Lease

AVAILABLE 6.1.2024