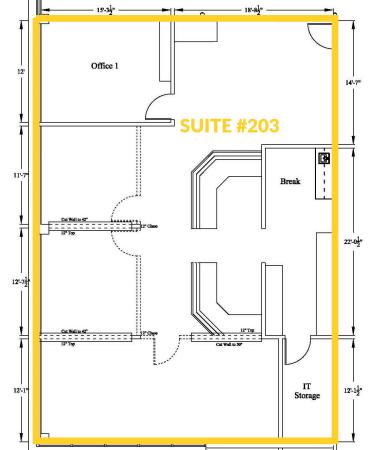

## **SUITE #203**

Price: \$22.00 PSF

(\$3,901/Mo)

Space Size: ±2,128 SF

**Full Service Lease** 

7307 N Division Street | Spokane, WA 99208