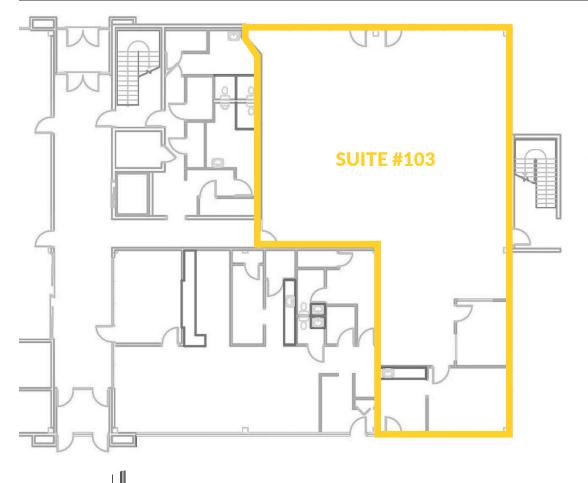

## **SUITE #103**

Price: \$24.00 PSF

(\$6,582/Mo)

Space Size: ±3,291 SF

**Full Service Lease** 