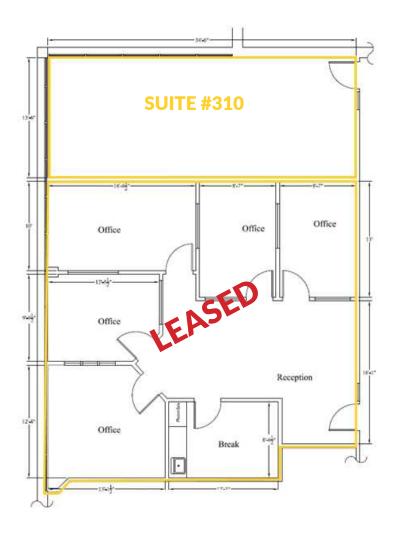

## **SUITE #310**

Price: \$23.00 PSF (\$1,267/Mo) Space Size: ±661 RSF Full Service Lease AVAILABLE 6.1.2024