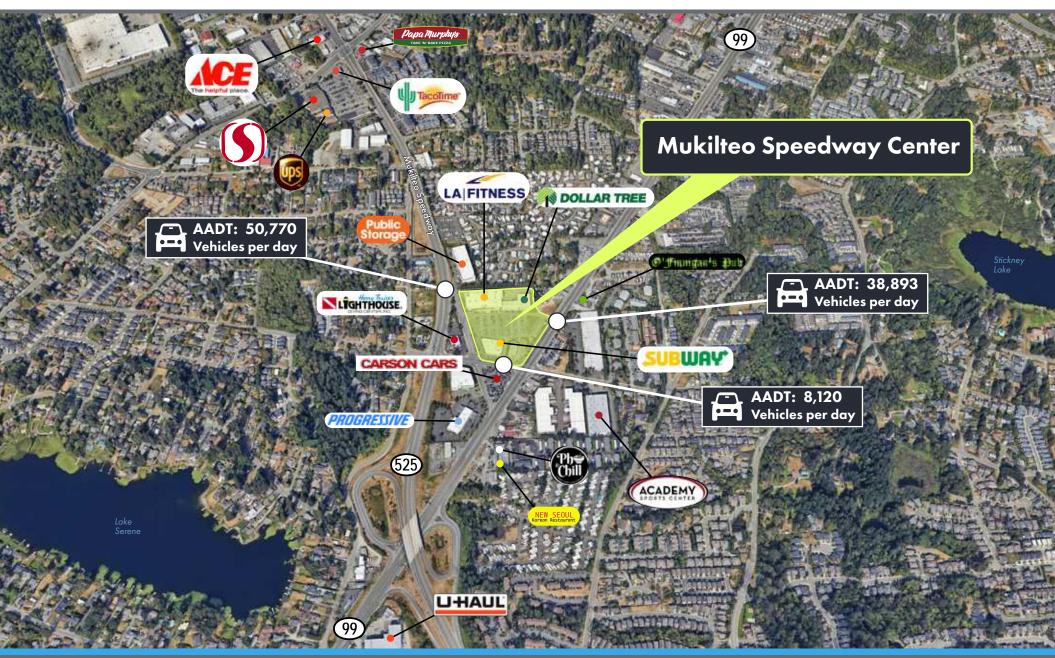

### AREA RETAILERS AND RESTAURANTS

### LOCATION

Just north of the intersection of Highway 99 and Mukilteo Speedway/Highway 525 at Lincoln Way

#### **HIGHLIGHTS**

- Estimated 506,000+ Annual Visits to the Center
- Top 5 most Visited Centers within a 5 miles radius
- Dollar Tree #18 in Chain Visits in the State (out of 141)
- LA Fitness Ranks in top 96th percentile for Store Visits Nationwide