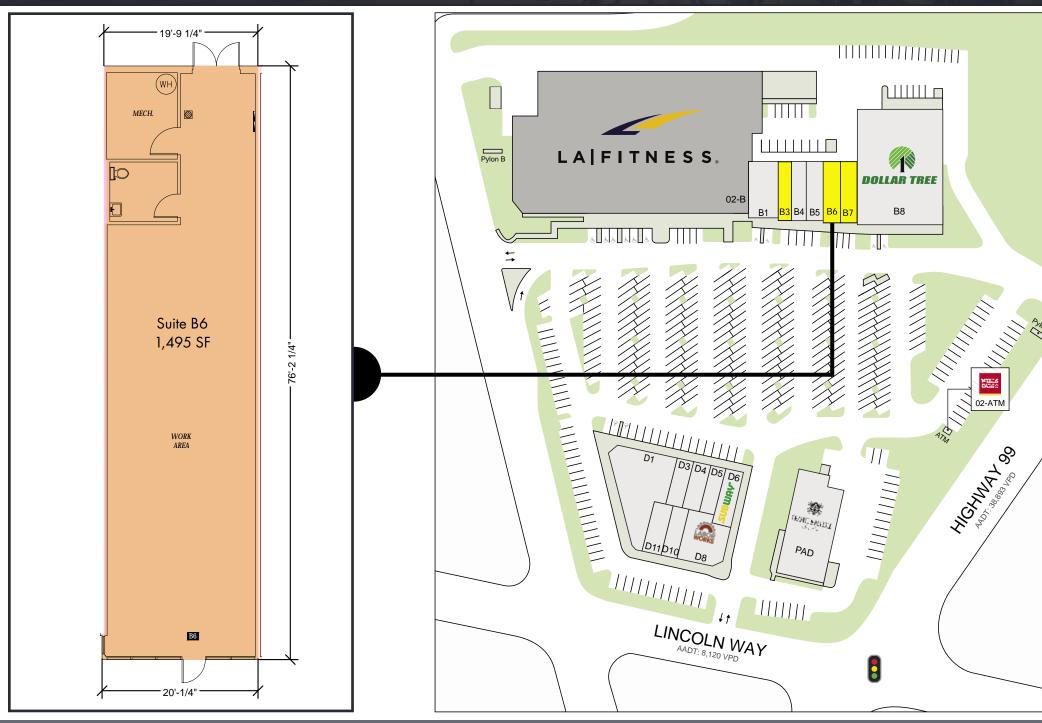

## SITE PLAN

| Suite# | Tenant                            | SF     |
|--------|-----------------------------------|--------|
| 02     | Wells Fargo Bank - ATM            | 0      |
| B1     | T'Zen Nail Spa Lounge             | 2,425  |
| B3     | Available                         | 1,226  |
| B4     | Mukilteo Chiropractic Clinic      | 1,386  |
| B5     | Mustache Milktea                  | 1,400  |
| B6     | Available                         | 1,495  |
| B7     | Available                         | 1,482  |
| B8     | Dollar Tree                       | 14,449 |
| D1     | DaVita                            | 6,950  |
| D3     | New Lease! 99 Barbershop NOW OPEN | 1,080  |
| D4     | Sushi Blue                        | 1,080  |
| D5     | Sixela Beauty                     | 1,080  |
| D6     | Subway                            | 993    |
| D8     | LaborWorks                        | 2,480  |
| D10    | Edward Jones                      | 1,200  |
| D11    | KJH Dental                        | 1,495  |
| PAD    | Granite and Marble Specialties    | 6,808  |

AVAILABLE OCCUPIED NAP

Suites B6 & B7 can be combined (2,977 SF)