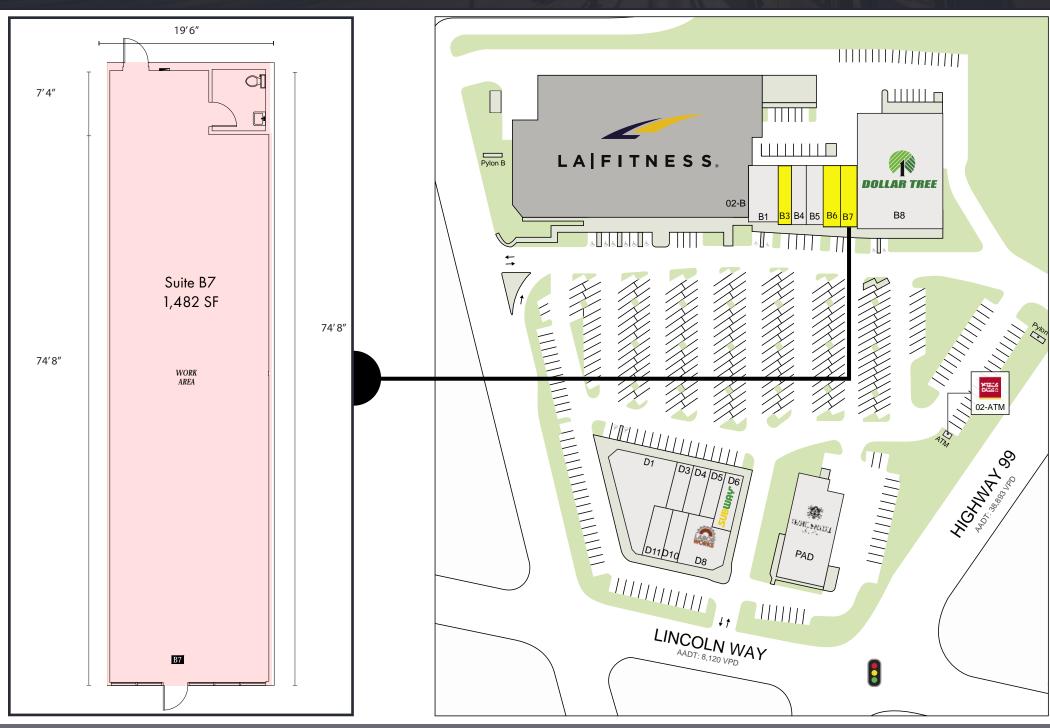

## SITE PLAN

| Suite# | Tenant                            | SF     |
|--------|-----------------------------------|--------|
| 02     | Wells Fargo Bank - ATM            | 0      |
| B1     | T'Zen Nail Spa Lounge             | 2,425  |
| B3     | Available                         | 1,226  |
| B4     | Mukilteo Chiropractic Clinic      | 1,386  |
| B5     | Mustache Milktea                  | 1,400  |
| B6     | Available                         | 1,495  |
| B7     | Available                         | 1,482  |
| B8     | Dollar Tree                       | 14,449 |
| D1     | DaVita                            | 6,950  |
| D3     | New Lease! 99 Barbershop NOW OPEN | 1,080  |
| D4     | Sushi Blue                        | 1,080  |
| D5     | Sixela Beauty                     | 1,080  |
| D6     | Subway                            | 993    |
| D8     | LaborWorks                        | 2,480  |
| D10    | Edward Jones                      | 1,200  |
| D11    | KJH Dental                        | 1,495  |
| PAD    | Granite and Marble Specialties    | 6,808  |

AVAILABLE OCCUPIED NAP

Suites B6 & B7 can be combined (2,977 SF)