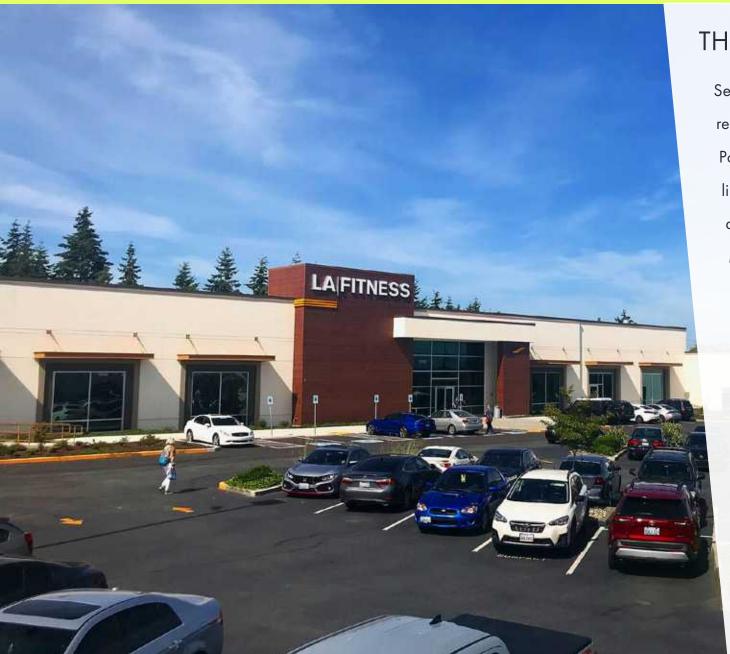

### THE OPPORTUNITY

Seize the moment to become part of a thriving retail landscape at Mukilteo Speedway! Positioned adjacent to esteemed anchors like LA Fitness, Dollar Tree, and Subway, and nestled amidst the vibrant community, Mukilteo Speedway offers an unparalleled opportunity for retail success. With prime visibility and accessibility, including strong daily traffic counts exceeding 50,000 VPD, and the flexibility to combine spaces to suit your needs, this is your chance to establish your business in a dynamic, growing environment. Join us and elevate your brand's presence in the heart of Mukilteo. Call now to learn more and secure the last remaining vacancies at Mukilteo Speedway!