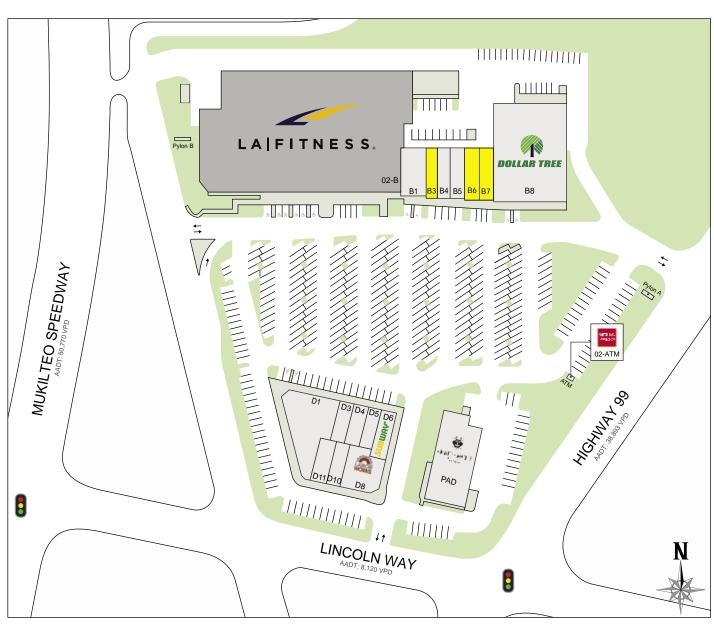

## SITE PLAN

| Suite# | Tenant                            | SF     |
|--------|-----------------------------------|--------|
| 02     | Wells Fargo Bank - ATM            | 0      |
| B1     | T'Zen Nail Spa Lounge             | 2,425  |
| B3     | Available                         | 1,226  |
| B4     | Mukilteo Chiropractic Clinic      | 1,386  |
| B5     | Mustache Milktea                  | 1,400  |
| B6     | Available                         | 1,495  |
| B7     | Available                         | 1,482  |
| B8     | Dollar Tree                       | 14,449 |
| D1     | DaVita                            | 6,950  |
| D3     | New Lease! 99 Barbershop NOW OPEN | 1,080  |
| D4     | Sushi Blue                        | 1,080  |
| D5     | Sixela Beauty                     | 1,080  |
| D6     | Subway                            | 993    |
| D8     | LaborWorks                        | 2,480  |
| D10    | Edward Jones                      | 1,200  |
| D11    | KJH Dental                        | 1,495  |
| PAD    | Granite and Marble Specialties    | 6,808  |

AVAILABLE OCCUPIED NAP

Suites B6 & B7 can be combined (2,977 SF)