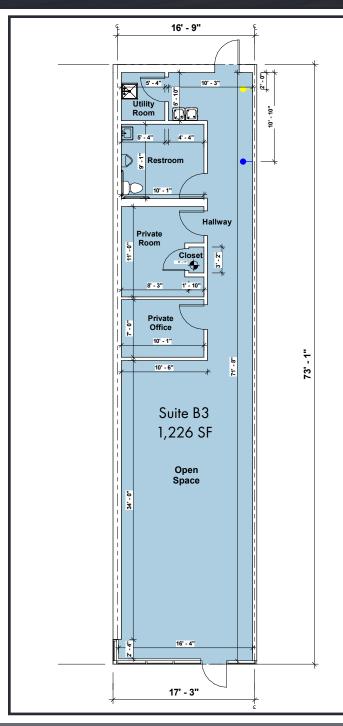

## SITE PLAN

| Suite# | Tenant                            | SF     |
|--------|-----------------------------------|--------|
| 02     | Wells Fargo Bank - ATM            | 0      |
| B1     | T'Zen Nail Spa Lounge             | 2,425  |
| B3     | Available                         | 1,226  |
| B4     | Mukilteo Chiropractic Clinic      | 1,386  |
| B5     | Mustache Milktea                  | 1,400  |
| B6     | Available                         | 1,495  |
| B7     | Available                         | 1,482  |
| B8     | Dollar Tree                       | 14,449 |
| D1     | DaVita                            | 6,950  |
| D3     | New Lease! 99 Barbershop NOW OPEN | 1,080  |
| D4     | Sushi Blue                        | 1,080  |
| D5     | Sixela Beauty                     | 1,080  |
| D6     | Subway                            | 993    |
| D8     | LaborWorks                        | 2,480  |
| D10    | Edward Jones                      | 1,200  |
| D11    | KJH Dental                        | 1,495  |
| PAD    | Granite and Marble Specialties    | 6,808  |