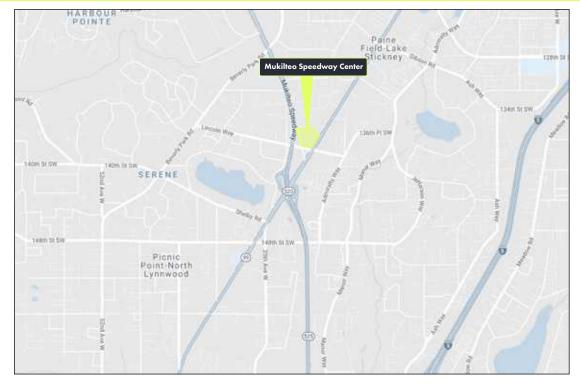

### LOCATION

Just north of the intersection of Highway 99 and Mukilteo Speedway/Highway 525 at Lincoln Way