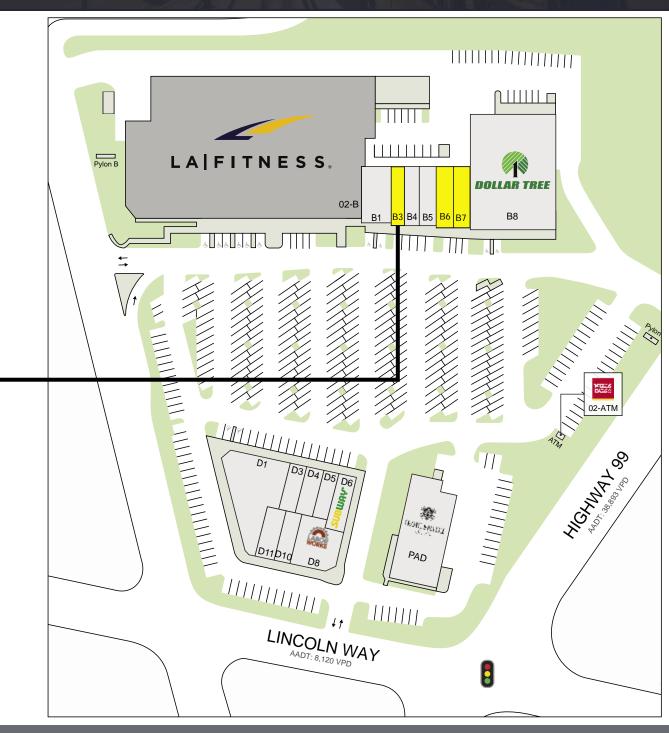

## SITE PLAN

| Suite# | Tenant                            | SF     |
|--------|-----------------------------------|--------|
| 02     | Wells Fargo Bank - ATM            | 0      |
| B1     | T'Zen Nail Spa Lounge             | 2,425  |
| B3     | Available                         | 1,226  |
| B4     | Mukilteo Chiropractic Clinic      | 1,386  |
| B5     | Mustache Milktea                  | 1,400  |
| B6     | Available                         | 1,495  |
| B7     | Available                         | 1,482  |
| B8     | Dollar Tree                       | 14,449 |
| D1     | DaVita                            | 6,950  |
| D3     | New Lease! 99 Barbershop NOW OPEN | 1,080  |
| D4     | Sushi Blue                        | 1,080  |
| D5     | Sixela Beauty                     | 1,080  |
| D6     | Subway                            | 993    |
| D8     | LaborWorks                        | 2,480  |
| D10    | Edward Jones                      | 1,200  |
| D11    | KJH Dental                        | 1,495  |
| PAD    | Granite and Marble Specialties    | 6,808  |

AVAILABLE OCCUPIED NAP

Suites B6 & B7 can be combined (2,977 SF)