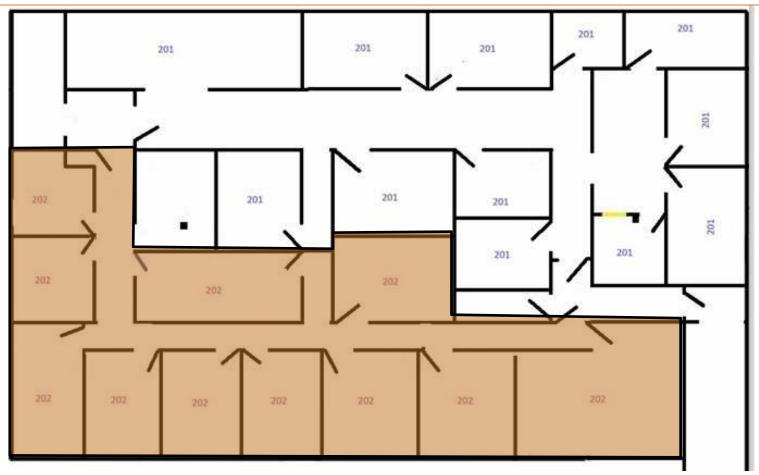

## AVAILABLE SPACE

| Suite | Square Feet | Monthly Rent | Notes                                                                                                                                                              |
|-------|-------------|--------------|--------------------------------------------------------------------------------------------------------------------------------------------------------------------|
| 202   | 1,658       | \$3,317      | Recently renovated of fice space. Layout includes 11 private of fices and shared restroom. Currently owner has entire 2nd floor but will divide per tenants needs. |