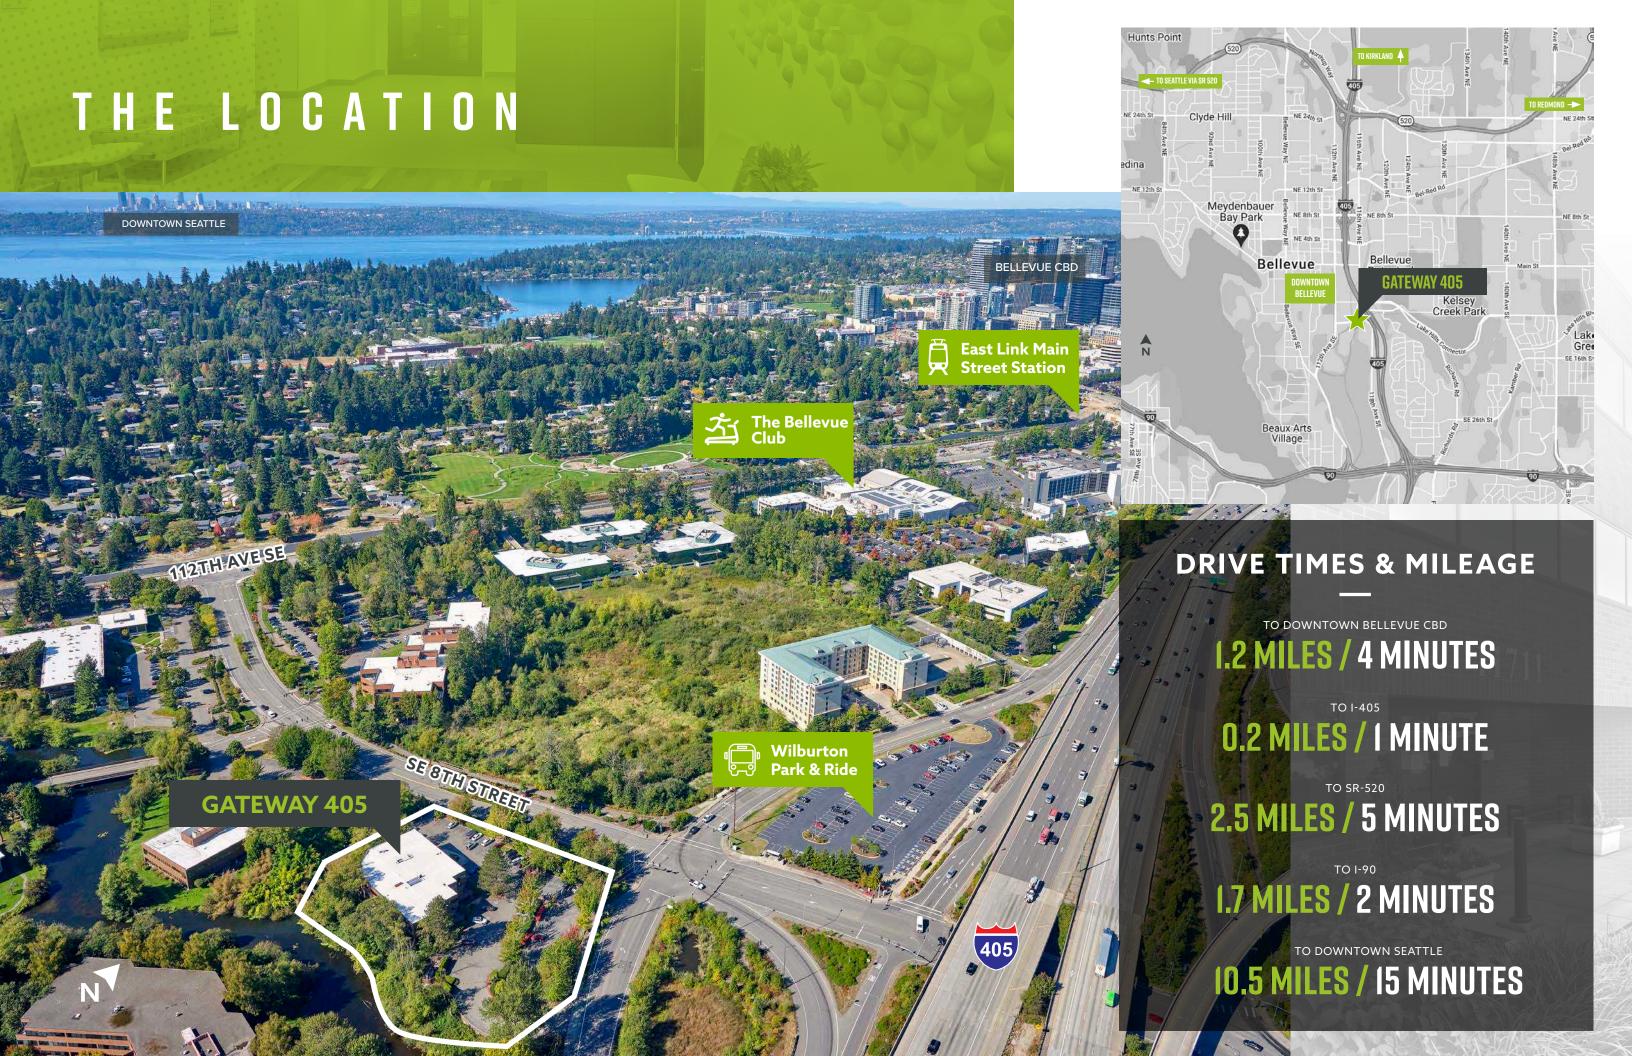

# PROPERTY HIGHTS

High image boutique office building

3 /1,000 RSF parking ratio

Great access to I-405 and I-90

Minutes from downtown Bellevue and Eastgate

Hotels and restaurants nearby

Natural setting

Deli within walking distance

Across the street from Wilburton Park & Ride and less than a mile to future light rail station

Mercer Slough Nature Park walking and bike trails nearby