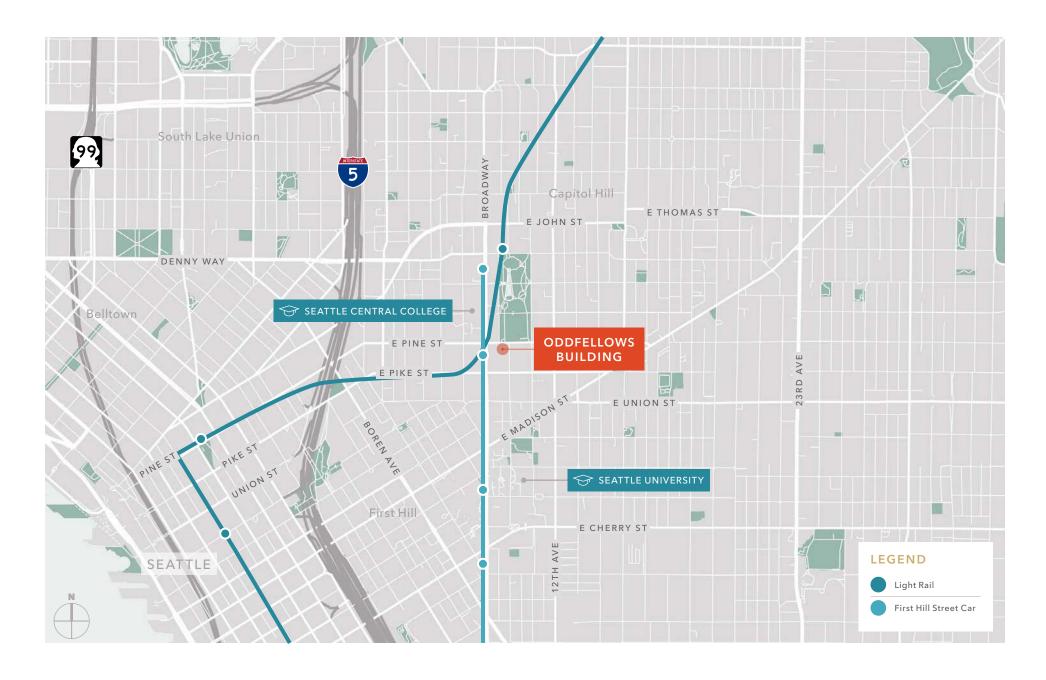

### **BUILDING HIGHLIGHTS**

Built in 1908 and renovated in 2008

Across from Cal Anderson Park

One block to Seattle Streetcar's First Hill Line and King County metro buses, four blocks to Link light rail's Capitol Hill Station

### **ACCESSIBILITY**

Easy access to I-5

5 min walk to Link Light Rail

1 block from Seattle Streetcar

Protected bike lane on Broadway

95

TRANSIT SCORE

100