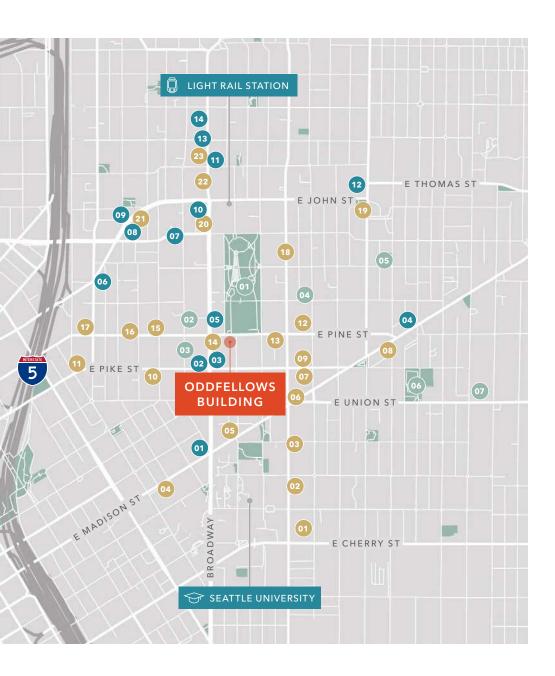

# **NEARBY AMENITIES**

| SHOPPING & GROCERY |  |
|--------------------|--|
|                    |  |
|                    |  |
| ny                 |  |
|                    |  |
|                    |  |
|                    |  |
|                    |  |
|                    |  |
|                    |  |
| es                 |  |
|                    |  |
|                    |  |
|                    |  |
|                    |  |
|                    |  |
|                    |  |
|                    |  |
| Hall               |  |
|                    |  |
|                    |  |
|                    |  |
|                    |  |
|                    |  |
|                    |  |