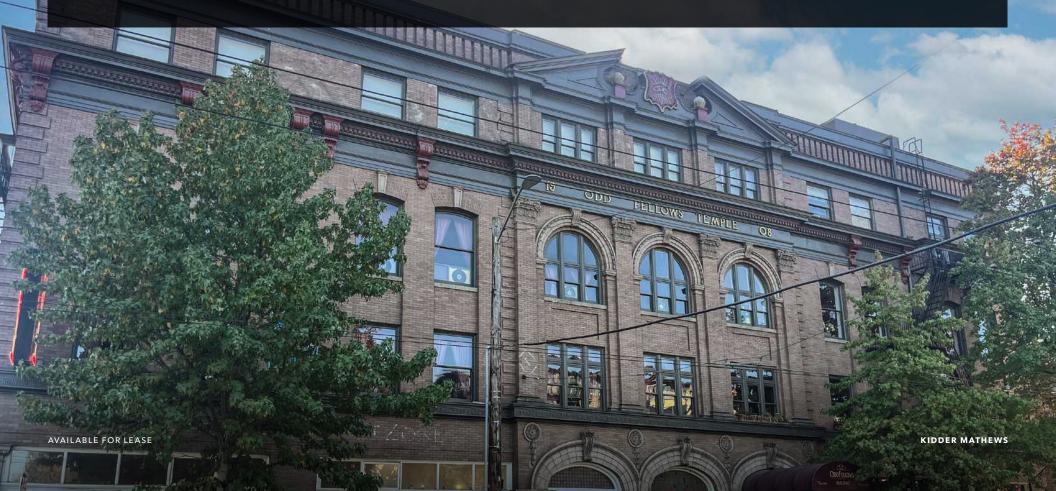

## ODDFELLOWS BUILDING

Rare opportunity to lease character rich office space in the heart of Capitol Hill's Pike/Pine corridor.

### **BUILDING HIGHLIGHTS**

Built in 1908 and renovated in 2008

Across from Cal Anderson Park

One block to Seattle Streetcar's First Hill Line and King County metro buses, four blocks to Link light rail's Capitol Hill Station