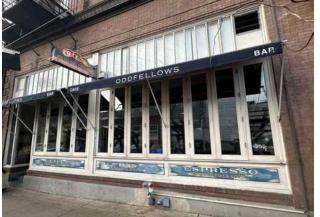

Neighboring retailers include Oddfellows Cafe + Bar, Molly Moon's ice cream, Le Labo, and Elliott Bay Book Company

Passenger elevator and shared restrooms