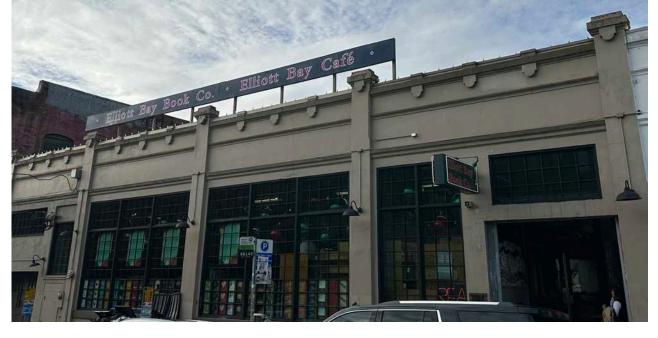

Neighboring retailers include Oddfellows Cafe + Bar, Molly Moon's ice cream, Le Labo, and Elliott Bay Book Company

Passenger elevator and shared restrooms