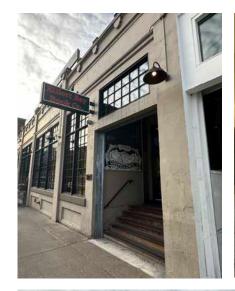

## ODDFELLOWS BUILDING

Rare opportunity to lease character rich office space in the heart of Capitol Hill's Pike/Pine corridor.

### **BUILDING HIGHLIGHTS**

Built in 1908 and renovated in 2008

Across from Cal Anderson Park

One block to Seattle Streetcar's First Hill Line and King County metro buses, four blocks to Link light rail's Capitol Hill Station