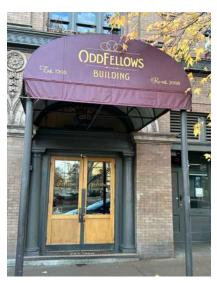

## ODDFELLOWS BUILDING

Rare opportunity to lease character rich office space in the heart of Capitol Hill's Pike/Pine corridor.

### **BUILDING HIGHLIGHTS**

Built in 1908 and renovated in 2008

Across from Cal Anderson Park

One block to Seattle Streetcar's First Hill Line and King County metro buses, four blocks to Link light rail's Capitol Hill Station