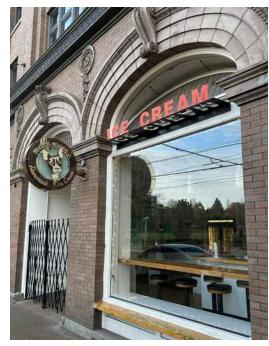

Neighboring retailers include Oddfellows Cafe + Bar, Molly Moon's ice cream, Le Labo, and Elliott Bay Book Company

Passenger elevator and shared restrooms