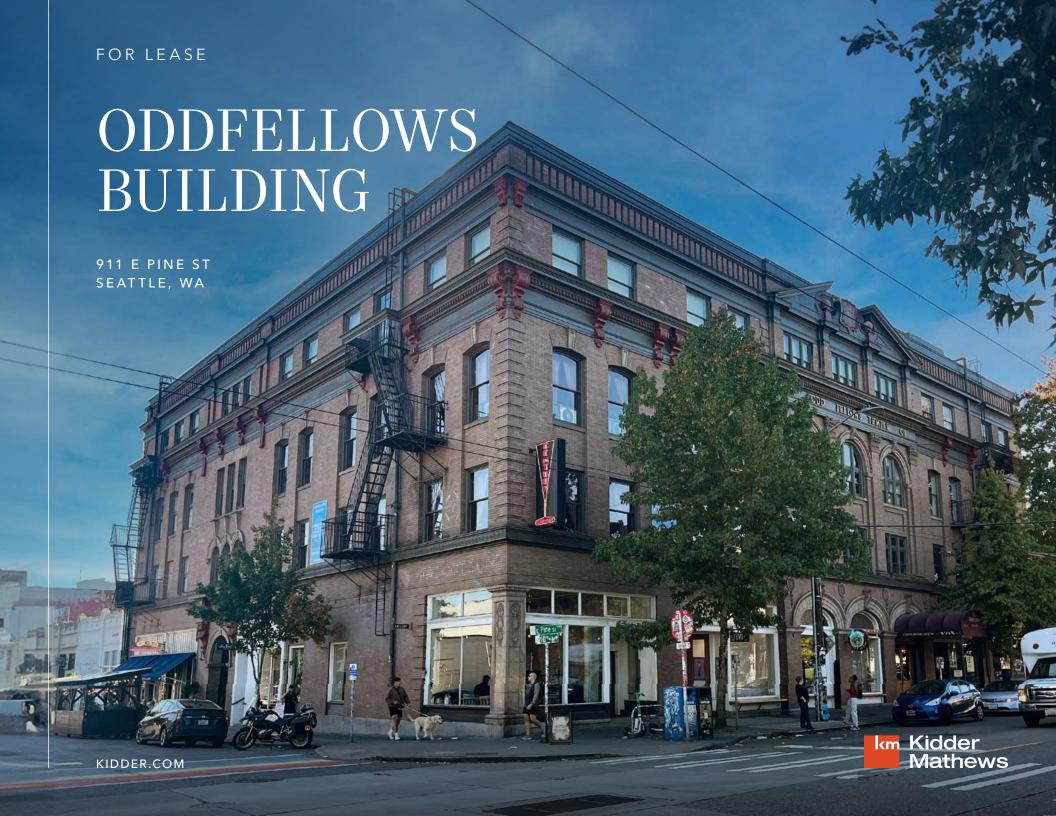

## ODDFELLOWS BUILDING

Rare opportunity to lease character rich office space in the heart of Capitol Hill's Pike/Pine corridor.

### **BUILDING HIGHLIGHTS**

Built in 1908 and renovated in 2008

Across from Cal Anderson Park

One block to Seattle Streetcar's First Hill Line and King County metro buses, four blocks to Link light rail's Capitol Hill Station