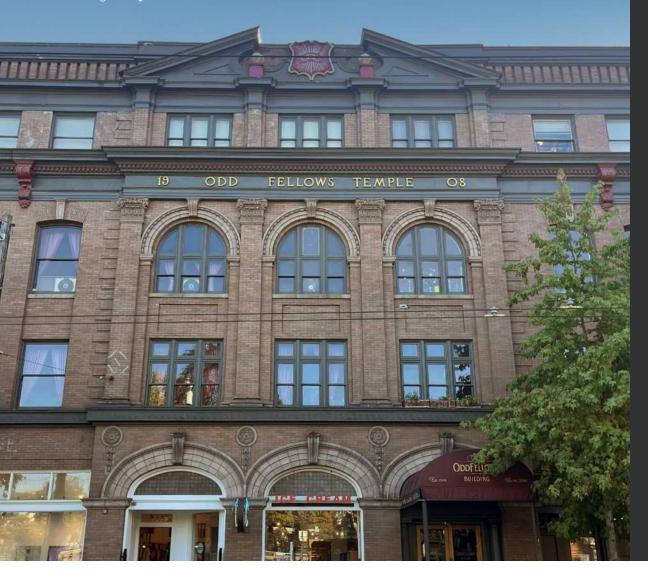

### **BUILDING HIGHLIGHTS**

Built in 1908 and renovated in 2008

Across from Cal Anderson Park

One block to Seattle Streetcar's First Hill Line and King County metro buses, four blocks to Link light rail's Capitol Hill Station