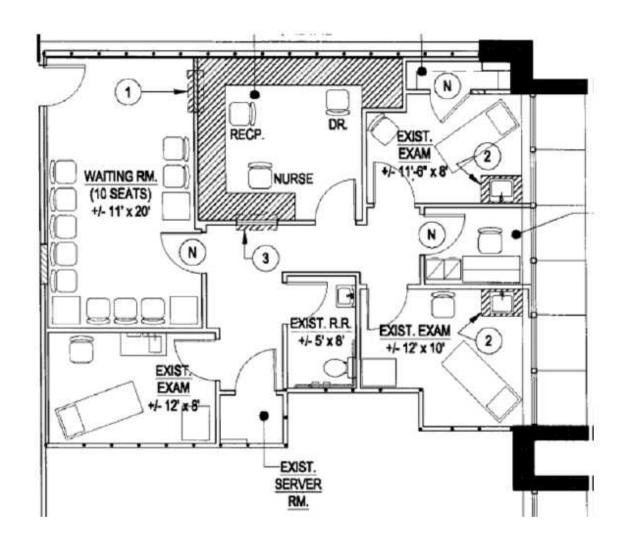

nd brokerage needs of building owners, tenants, and condominium/homeowner association boards and owners.

## Contact:

Peter Townsend, RPA® Email: petert@suhrco.com

T: (425) 455-1950 F: (425) 462-1943 2010 156th Avenue NE, Suite 100, Bellevue, WA 98007

Floor plans shown on following pages.

SUHRCO Management, Inc., AMO®

The information and data contained herein has been provided by several sources. We believe that these sources are reliable. However, we do not guarantee the accuracy or make any warranty about this property or this information. Any prospect considering an acquisition or lease at this property should independently verify and confirm all information and data by consulting your financial, legal and tax advisors.



## AVAILABLE: Medical Office Space

SUITE 600 - 1,147 RSF