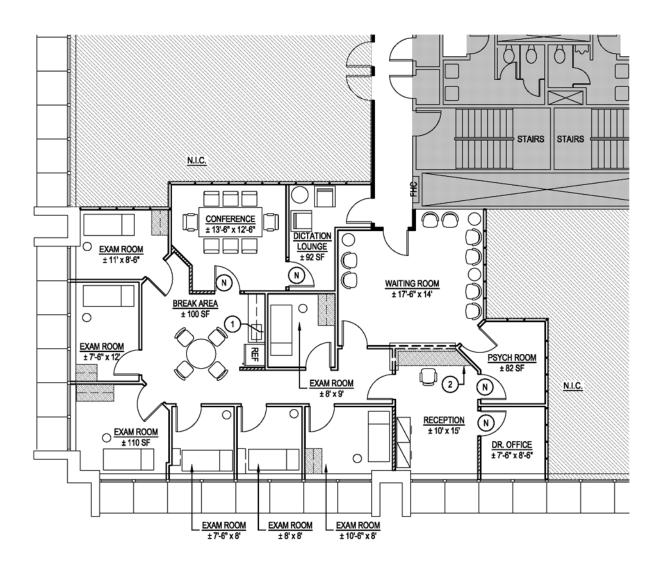

nd brokerage needs of building owners, tenants, and condominium/homeowner association boards and owners.

## Contact:

Peter Townsend, RPA® Email: petert@suhrco.com

T: (425) 455-1950 F: (425) 462-1943 2010 156th Avenue NE, Suite 100, Bellevue, WA 98007

Floor plans shown on following pages.

SUHRCO Management, Inc., AMO®

The information and data contained herein has been provided by several sources. We believe that these sources are reliable. However, we do not guarantee the accuracy or make any warranty about this property or this information. Any prospect considering an acquisition or lease at this property should independently verify and confirm all information and data by consulting your financial, legal and tax advisors.



## AVAILABLE: Medical Office Space

SUITE 711 - 2,206 RSF